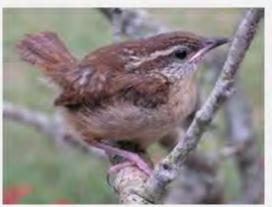

rican Robin                       |
| Oregon Junco              |   |                                      |
| Pink Sided Junco          |   |                                      |



























































# **EURASIAN COLLARED DOVE**





























# **INCA DOVE**































### **ROCK PIGEON**



# **GAMBEL QUAIL**





























### **HOUSE FINCH**































### **AMERICAN GOLDFINCH**



































### **LESSER GOLDFINCH**

























### **NORTHERN CARDINAL**

































### **BLACK-HEADED GROSBEAK**































### **CACTUS WREN**





























### **ROCK WREN**



### **HOUSE WREN**

































### **BLACK TAILED GNATCATCHER**



#### **VERDIN**



### YELLOW RUMPED WARBLER





























### **NORTHERN MOCKINGBIRD**































## **PHAINOPEPLA**















































### **AMERICAN KESTREL**

































### **RED TAILED HAWK**



































**HARRIS HAWK** 































### **COOPERS HAWK**





























### **PEREGRINE FALCON**































### **PEACH FACED LOVEBIRD**





























### NORTHERN FLICKER































## RED SHAFTED FLICKER































### **CHIPPING SPARROW**



























### **TURKEY VULTURE**