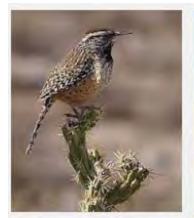

| Bronzed Cowbird                      |
| White Crowned Sparrow     |   | American Robin                       |
| Oregon Junco              |   |                                      |
| Pink Sided Junco          |   |                                      |



























































# **EURASIAN COLLARED DOVE**





























# **INCA DOVE**































### **ROCK PIGEON**



# **GAMBEL QUAIL**





























### **HOUSE FINCH**































### **AMERICAN GOLDFINCH**



































### **LESSER GOLDFINCH**

























### **NORTHERN CARDINAL**

































### **BLACK-HEADED GROSBEAK**































### **CACTUS WREN**





























### **ROCK WREN**



### **HOUSE WREN**

































### **BLACK TAILED GNATCATCHER**



#### **VERDIN**



### YELLOW RUMPED WARBLER





























### **NORTHERN MOCKINGBIRD**































## **PHAINOPEPLA**















































### **AMERICAN KESTREL**

































### **RED TAILED HAWK**



































**HARRIS HAWK** 































### **COOPERS HAWK**





























### **PEREGRINE FALCON**































### **PEACH FACED LOVEBIRD**





























### NORTHERN FLICKER































## RED SHAFTED FLICKER































### **CHIPPING SPARROW**