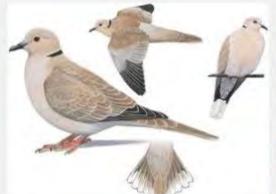

|   | Western Meadowlark                   |
| Peregrine Falcon          |   | (Hard to tell the difference between |
| Peach Faced Lovebird      | _ | Eastern & Western)                   |
| Northern Flicker          |   | Common Raven                         |
| Red Shafted Flicker       |   | American Crow                        |
| Chipping Sparrow          |   | Brown Headed Cowbird                 |
| Turkey Vulture            |   | Bronzed Cowbird                      |
| White Crowned Sparrow     |   | American Robin                       |
| Oregon Junco              |   |                                      |
| Pink Sided Junco          |   |                                      |



























































# **EURASIAN COLLARED DOVE**





























# **INCA DOVE**































### **ROCK PIGEON**



# **GAMBEL QUAIL**





























### **HOUSE FINCH**































### **AMERICAN GOLDFINCH**



































### **LESSER GOLDFINCH**

























### **NORTHERN CARDINAL**

































### **BLACK-HEADED GROSBEAK**































### **CACTUS WREN**





























### **ROCK WREN**



### **HOUSE WREN**

































### **BLACK TAILED GNATCATCHER**



#### **VERDIN**



### YELLOW RUMPED WARBLER





























### **NORTHERN MOCKINGBIRD**































## **PHAINOPEPLA**















































### **AMERICAN KE