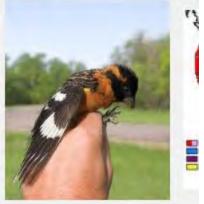

|
| Turkey Vulture            |   | Bronzed Cowbird                      |
| White Crowned Sparrow     |   | American Robin                       |
| Oregon Junco              |   |                                      |
| Pink Sided Junco          |   |                                      |



























































# **EURASIAN COLLARED DOVE**





























# **INCA DOVE**































### **ROCK PIGEON**



# **GAMBEL QUAIL**





























### **HOUSE FINCH**































### **AMERICAN GOLDFINCH**



































### **LESSER GOLDFINCH**

























### **NORTHERN CARDINAL**

































### **BLACK-HEADED GROSBEAK**































### **CACTUS WREN**





























### **ROCK WREN**



### **HOUSE WREN**

































### **BLACK TAILED GNATCATCHER**



#### **VERDIN**



### YELLOW RUMPED WARBLER





























### **NORTHERN MOCKINGBIRD**































## **PHAINOPEPLA**















































### **AMERICAN KESTREL**

































### **RED TAILED HAWK**



































**HARRIS HAWK** 































### **COOPERS HAWK**





























### **PEREGRINE FALCON**































### **PEACH FACED LOVEBIRD**





























### NORTHERN FLICKER































## RED SHAFTED FLICKER