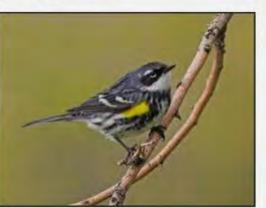

d Junco          |   |                                      |



























































# **EURASIAN COLLARED DOVE**





























# **INCA DOVE**































### **ROCK PIGEON**



# **GAMBEL QUAIL**





























### **HOUSE FINCH**































### **AMERICAN GOLDFINCH**



































### **LESSER GOLDFINCH**

























### **NORTHERN CARDINAL**

































### **BLACK-HEADED GROSBEAK**































### **CACTUS WREN**





























### **ROCK WREN**



### **HOUSE WREN**

































### **BLACK TAILED GNATCATCHER**



#### **VERDIN**



### YELLOW RUMPED WARBLER





























### **NORTHERN MOCKINGBIRD**































## **PHAINOPEPLA**















































### **AMERICAN KESTREL**

































### **RED TAILED HAWK**



































**HARRIS HAWK** 































### **COOPERS HAWK**





























### **PEREGRINE FALCON**































### **PEACH FACED LOVEBIRD**





























### NORTHERN FLICKER































## RED SHAFTED FLICKER































### **CHIPPING SPARROW**



























### **TURKEY VULTURE**





































### WHITE CROWNED SPARROW





























### **OREGON JUNCO**

























### PINK SIDED