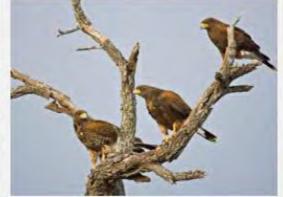

### **HOUSE FINCH**































### **AMERICAN GOLDFINCH**



































### **LESSER GOLDFINCH**

























### **NORTHERN CARDINAL**

































### **BLACK-HEADED GROSBEAK**































### **CACTUS WREN**





























### **ROCK WREN**



### **HOUSE WREN**

































### **BLACK TAILED GNATCATCHER**



#### **VERDIN**



### YELLOW RUMPED WARBLER





























### **NORTHERN MOCKINGBIRD**































## **PHAINOPEPLA**















































### **AMERICAN KESTREL**

































### **RED TAILED HAWK**



































**HARRIS HAWK** 































### **COOPERS HAWK**





























### **PEREGRINE FALCON**































### **PEACH FACED LOVEBIRD**





























### NORTHERN FLICKER































## RED SHAFTED FLICKER































### **CHIPPING SPARROW**



























### **TURKEY VULTURE**





































### WHITE CROWNED SPARROW





























### **OREGON JUNCO**

























### PINK SIDED JUNCO



### **HOUSE SPARROW**































### **LESSER NIGHTHAWK**



### **GILA WOODPECKER**

































## LADDERBACK WOODPECKER



































### **GREAT HORNED OWL**



# **BLACK PHOEBE**