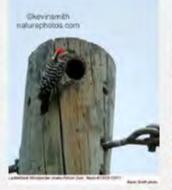

### **RED TAILED HAWK**



































**HARRIS HAWK** 































### **COOPERS HAWK**





























### **PEREGRINE FALCON**































### **PEACH FACED LOVEBIRD**





























### NORTHERN FLICKER































## RED SHAFTED FLICKER































### **CHIPPING SPARROW**



























### **TURKEY VULTURE**





































### WHITE CROWNED SPARROW





























### **OREGON JUNCO**

























### PINK SIDED JUNCO



### **HOUSE SPARROW**































### **LESSER NIGHTHAWK**



### **GILA WOODPECKER**

































## LADDERBACK WOODPECKER



































### **GREAT HORNED OWL**



# **BLACK PHOEBE**

































## **SAYS PHOEBE**































### **VIOLET GREEN SWALLOW**



























#### WHITE THROATED SWIFT



#### **BROWN CRESTED FLYCATCHER**



### **BULLOCK'S ORIOLE**































Licensed under Creative Commons

### **HOODED ORIOLE**







































### **ALBERT'S TOWHEE**



### **SPOTTED TOWHEE**





























### **CURVE-BILLED THRASHER**

































# **ANNA'S HUMMINGBIRD**



























### **COSTA'S HUMMINGBIRD**



































## **BLACK-CHINNED HUMMINGBIRD**



## **GREAT BLUE HERON**





































## **MALLARD DUCK**