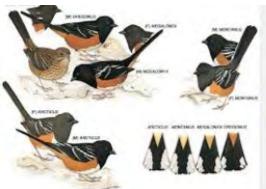

### WHITE CROWNED SPARROW





























### **OREGON JUNCO**

























### PINK SIDED JUNCO



### **HOUSE SPARROW**































### **LESSER NIGHTHAWK**



### **GILA WOODPECKER**

































## LADDERBACK WOODPECKER



































### **GREAT HORNED OWL**



# **BLACK PHOEBE**

































## **SAYS PHOEBE**































### **VIOLET GREEN SWALLOW**



























#### WHITE THROATED SWIFT



#### **BROWN CRESTED FLYCATCHER**



### **BULLOCK'S ORIOLE**































Licensed under Creative Commons

### **HOODED ORIOLE**







































### **ALBERT'S TOWHEE**



### **SPOTTED TOWHEE**





























### **CURVE-BILLED THRASHER**

































# **ANNA'S HUMMINGBIRD**



























### **COSTA'S HUMMINGBIRD**



































## **BLACK-CHINNED HUMMINGBIRD**



## **GREAT BLUE HERON**





































## **MALLARD DUCK**































# **TEAL DUCK**





























## **CANADIAN GOOSE**































## **GREAT TAILED GRACKLE**



























## **WESTERN MEADOWLARK**































# **COMMON RAVEN**































# **AMERICAN CROW**

























### **BROWN HEADED COWBIRD**



## **BRONZED COWBIRD**





























### **AMERICAN ROBIN**



400 × 300 - nps.gov