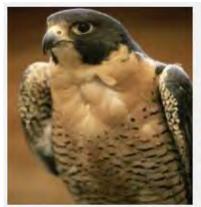

### **LESSER GOLDFINCH**

























### **NORTHERN CARDINAL**

































### **BLACK-HEADED GROSBEAK**































### **CACTUS WREN**





























### **ROCK WREN**



### **HOUSE WREN**

































### **BLACK TAILED GNATCATCHER**



#### **VERDIN**



### YELLOW RUMPED WARBLER





























### **NORTHERN MOCKINGBIRD**































## **PHAINOPEPLA**















































### **AMERICAN KESTREL**

































### **RED TAILED HAWK**



































**HARRIS HAWK** 































### **COOPERS HAWK**





























### **PEREGRINE FALCON**































### **PEACH FACED LOVEBIRD**





























### NORTHERN FLICKER































## RED SHAFTED FLICKER































### **CHIPPING SPARROW**



























### **TURKEY VULTURE**





































### WHITE CROWNED SPARROW





























### **OREGON JUNCO**

























### PINK SIDED JUNCO



### **HOUSE SPARROW**































### **LESSER NIGHTHAWK**



### **GILA WOODPECKER**

































## LADDERBACK WOODPECKER



































### **GREAT HORNED OWL**



# **BLACK PHOEBE**

































## **SAYS PHOEBE**































### **VIOLET GREEN SWALLOW**