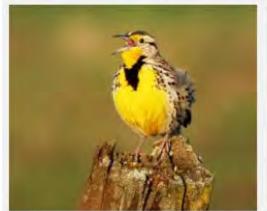

WIFT



#### **BROWN CRESTED FLYCATCHER**



### **BULLOCK'S ORIOLE**































Licensed under Creative Commons

### **HOODED ORIOLE**







































### **ALBERT'S TOWHEE**



### **SPOTTED TOWHEE**





























### **CURVE-BILLED THRASHER**

































# **ANNA'S HUMMINGBIRD**



























### **COSTA'S HUMMINGBIRD**



































## **BLACK-CHINNED HUMMINGBIRD**



## **GREAT BLUE HERON**





































## **MALLARD DUCK**































# **TEAL DUCK**





























## **CANADIAN GOOSE**































## **GREAT TAILED GRACKLE**



























## **WESTERN MEADOWLARK**































# **COMMON RAVEN**































# **AMERICAN CROW**

























### **BROWN HEADED COWBIRD**



## **BRONZED COWBIRD**





























### **AMERICAN ROBIN**



400 × 300 - nps.gov