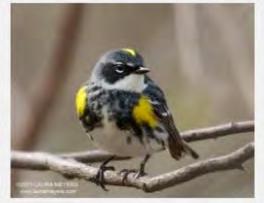

Sided Junco          |   |                                      |



























































# **EURASIAN COLLARED DOVE**





























# **INCA DOVE**































### **ROCK PIGEON**



# **GAMBEL QUAIL**





























### **HOUSE FINCH**































### **AMERICAN GOLDFINCH**



































### **LESSER GOLDFINCH**

























### **NORTHERN CARDINAL**

































### **BLACK-HEADED GROSBEAK**































### **CACTUS WREN**





























### **ROCK WREN**



### **HOUSE WREN**

































### **BLACK TAILED GNATCATCHER**



#### **VERDIN**



### YELLOW RUMPED WARBLER





























### **NORTHERN MOCKINGBIRD**































## **PHAINOPEPLA**















































### **AMERICAN KESTREL**

































### **RED TAILED HAWK**



































**HARRIS HAWK** 































### **COOPERS HAWK**





























### **PEREGRINE FALCON**































### **PEACH FACED LOVEBIRD**





























### NORTHERN FLICKER































## RED SHAFTED FLICKER































### **CHIPPING SPARROW**



























### **TURKEY VULTURE**





































### WHITE CROWNED SPARROW





























### **OREGON JUNCO**

























### PINK S