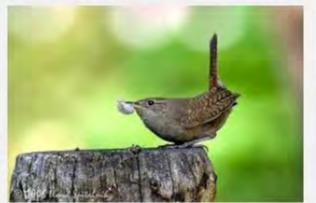

n Robin                       |
| Oregon Junco              |   |                                      |
| Pink Sided Junco          |   |                                      |



























































# **EURASIAN COLLARED DOVE**





























# **INCA DOVE**































### **ROCK PIGEON**



# **GAMBEL QUAIL**





























### **HOUSE FINCH**































### **AMERICAN GOLDFINCH**



































### **LESSER GOLDFINCH**

























### **NORTHERN CARDINAL**

































### **BLACK-HEADED GROSBEAK**































### **CACTUS WREN**





























### **ROCK WREN**



### **HOUSE WREN**

































### **BLACK TAILED GNATCATCHER**



#### **VERDIN**



### YELLOW RUMPED WARBLER





























### **NORTHERN MOCKINGBIRD**































## **PHAINOPEPLA**















































### **AMERICAN KESTREL**

































### **RED TAILED HAWK**



































**HARRIS HAWK** 































### **COOPERS HAWK**





























### **PEREGRINE FALCON**































### **PEACH FACED LOVEBIRD**





























### NORTHERN FLICKER































## RED SHAFTED FLICKER































### **CHIPPING SPARROW**



























### **TURKEY VULTURE**