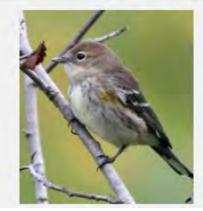

nco          |   |                                      |



























































# **EURASIAN COLLARED DOVE**





























# **INCA DOVE**































### **ROCK PIGEON**



# **GAMBEL QUAIL**





























### **HOUSE FINCH**































### **AMERICAN GOLDFINCH**



































### **LESSER GOLDFINCH**

























### **NORTHERN CARDINAL**

































### **BLACK-HEADED GROSBEAK**































### **CACTUS WREN**





























### **ROCK WREN**



### **HOUSE WREN**

































### **BLACK TAILED GNATCATCHER**



#### **VERDIN**



### YELLOW RUMPED WARBLER





























### **NORTHERN MOCKINGBIRD**































## **PHAINOPEPLA**















































### **AMERICAN KESTREL**

































### **RED TAILED HAWK**



































**HARRIS HAWK** 































### **COOPERS HAWK**





























### **PEREGRINE FALCON**































### **PEACH FACED LOVEBIRD**





























### NORTHERN FLICKER































## RED SHAFTED FLICKER































### **CHIPPING SPARROW**



























### **TURKEY VULTURE**





































### WHITE CROWNED SPARROW





























### **OREGON JUNCO**

























### PINK SIDED JUN