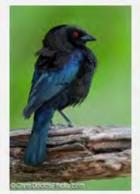

### **ALBERT'S TOWHEE**



### **SPOTTED TOWHEE**





























### **CURVE-BILLED THRASHER**

































# **ANNA'S HUMMINGBIRD**



























### **COSTA'S HUMMINGBIRD**



































## **BLACK-CHINNED HUMMINGBIRD**



## **GREAT BLUE HERON**





































## **MALLARD DUCK**































# **TEAL DUCK**





























## **CANADIAN GOOSE**































## **GREAT TAILED GRACKLE**



























## **WESTERN MEADOWLARK**































# **COMMON RAVEN**































# **AMERICAN CROW**

























### **BROWN HEADED COWBIRD**



## **BRONZED COWBIRD**





























### **AMERICAN ROBIN**



400 × 300 - nps.gov