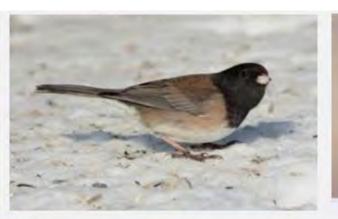

RUMPED WARBLER





























### **NORTHERN MOCKINGBIRD**































## **PHAINOPEPLA**















































### **AMERICAN KESTREL**

































### **RED TAILED HAWK**



































**HARRIS HAWK** 































### **COOPERS HAWK**





























### **PEREGRINE FALCON**































### **PEACH FACED LOVEBIRD**





























### NORTHERN FLICKER































## RED SHAFTED FLICKER































### **CHIPPING SPARROW**



























### **TURKEY VULTURE**





































### WHITE CROWNED SPARROW





























### **OREGON JUNCO**

























### PINK SIDED JUNCO



### **HOUSE SPARROW**































### **LESSER NIGHTHAWK**



### **GILA WOODPECKER**

































## LADDERBACK WOODPECKER



































### **GREAT HORNED OWL**



# **BLACK PHOEBE**

































## **SAYS PHOEBE**































### **VIOLET GREEN SWALLOW**



























#### WHITE THROATED SWIFT



#### **BROWN CRESTED FLYCATCHER**



### **BULLOCK'S ORIOLE**































Licensed under Creative Commons

### **HOODED ORIOLE**







































### **ALBERT'S TOWHEE**



### **SPOTTED TOWHEE**





























### **CURVE-BILLED THRASHER**

































# **ANNA'S HUMMI