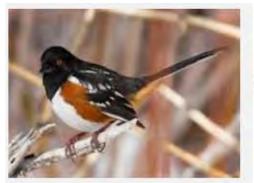

### WHITE CROWNED SPARROW





























### **OREGON JUNCO**

























### PINK SIDED JUNCO



### **HOUSE SPARROW**































### **LESSER NIGHTHAWK**



### **GILA WOODPECKER**

































## LADDERBACK WOODPECKER



































### **GREAT HORNED OWL**



# **BLACK PHOEBE**

































## **SAYS PHOEBE**































### **VIOLET GREEN SWALLOW**



























#### WHITE THROATED SWIFT



#### **BROWN CRESTED FLYCATCHER**



### **BULLOCK'S ORIOLE**































Licensed under Creative Commons

### **HOODED ORIOLE**







































### **ALBERT'S TOWHEE**



### **SPOTTED TOWHEE**





























### **CURVE-BILLED THRASHER**

































# **ANNA'S HUMMINGBIRD**



























### **COSTA'S HUMMINGBIRD**



































## **BLACK-CHINNED HUMMINGBIRD**



## **GREAT BLUE HERON**





































## **MALLARD DUCK**































# **TEAL DUCK**





























## **CANADIAN GOOSE**































## **GREAT TAILED GRACKLE**



























## **WESTERN MEADOWLARK**































# **COMMON RAVEN**































# **AMERICAN CROW**

























### **BROWN HEADED COWBIRD**



## **BRONZED COWBIRD**





























### **AMERICAN ROBIN**



400 × 300 - nps.gov