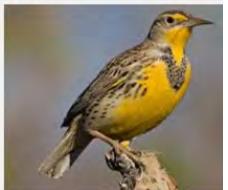

SWIFT



#### **BROWN CRESTED FLYCATCHER**



### **BULLOCK'S ORIOLE**































Licensed under Creative Commons

### **HOODED ORIOLE**







































### **ALBERT'S TOWHEE**



### **SPOTTED TOWHEE**





























### **CURVE-BILLED THRASHER**

































# **ANNA'S HUMMINGBIRD**



























### **COSTA'S HUMMINGBIRD**



































## **BLACK-CHINNED HUMMINGBIRD**



## **GREAT BLUE HERON**





































## **MALLARD DUCK**































# **TEAL DUCK**





























## **CANADIAN GOOSE**































## **GREAT TAILED GRACKLE**



























## **WESTERN MEADOWLARK**































# **COMMON RAVEN**































# **AMERICAN CROW**

























### **BROWN HEADED COWBIRD**



## **BRONZED COWBIRD**





























### **AMERICAN ROBIN**



400 × 300 - nps.gov