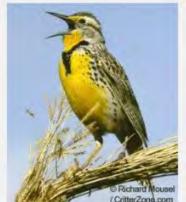

E THROATED SWIFT



#### **BROWN CRESTED FLYCATCHER**



### **BULLOCK'S ORIOLE**































Licensed under Creative Commons

### **HOODED ORIOLE**







































### **ALBERT'S TOWHEE**



### **SPOTTED TOWHEE**





























### **CURVE-BILLED THRASHER**

































# **ANNA'S HUMMINGBIRD**



























### **COSTA'S HUMMINGBIRD**



































## **BLACK-CHINNED HUMMINGBIRD**



## **GREAT BLUE HERON**





































## **MALLARD DUCK**































# **TEAL DUCK**





























## **CANADIAN GOOSE**































## **GREAT TAILED GRACKLE**



























## **WESTERN MEADOWLARK**































# **COMMON RAVEN**































# **AMERICAN CROW**

























### **BROWN HEADED COWBIRD**



## **BRONZED COWBIRD**





























### **AMERICAN ROBIN**



400 × 300 - nps.gov