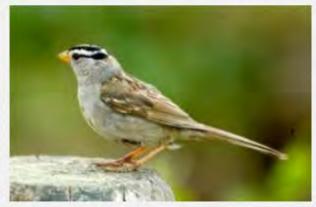

#### **VERDIN**



### YELLOW RUMPED WARBLER





























### **NORTHERN MOCKINGBIRD**































## **PHAINOPEPLA**















































### **AMERICAN KESTREL**

































### **RED TAILED HAWK**



































**HARRIS HAWK** 































### **COOPERS HAWK**





























### **PEREGRINE FALCON**































### **PEACH FACED LOVEBIRD**





























### NORTHERN FLICKER































## RED SHAFTED FLICKER































### **CHIPPING SPARROW**



























### **TURKEY VULTURE**





































### WHITE CROWNED SPARROW





























### **OREGON JUNCO**

























### PINK SIDED JUNCO



### **HOUSE SPARROW**































### **LESSER NIGHTHAWK**



### **GILA WOODPECKER**

































## LADDERBACK WOODPECKER



































### **GREAT HORNED OWL**



# **BLACK PHOEBE**

































## **SAYS PHOEBE**































### **VIOLET GREEN SWALLOW**



























#### WHITE THROATED SWIFT



#### **BROWN CRESTED FLYCATCHER**



### **BULLOCK'S ORIOLE**































Licensed under Creative Commons

### **HOODED ORIOLE**







































### **ALBERT'S TOWHEE**



### **SPOTTED TOWHEE**





























### **CURVE-BILLED THRASHER**