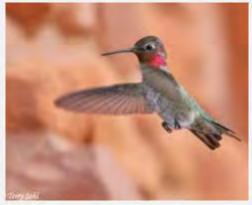

### PINK SIDED JUNCO



### **HOUSE SPARROW**































### **LESSER NIGHTHAWK**



### **GILA WOODPECKER**

































## LADDERBACK WOODPECKER



































### **GREAT HORNED OWL**



# **BLACK PHOEBE**

































## **SAYS PHOEBE**































### **VIOLET GREEN SWALLOW**



























#### WHITE THROATED SWIFT



#### **BROWN CRESTED FLYCATCHER**



### **BULLOCK'S ORIOLE**































Licensed under Creative Commons

### **HOODED ORIOLE**







































### **ALBERT'S TOWHEE**



### **SPOTTED TOWHEE**





























### **CURVE-BILLED THRASHER**

































# **ANNA'S HUMMINGBIRD**



























### **COSTA'S HUMMINGBIRD**



































## **BLACK-CHINNED HUMMINGBIRD**



## **GREAT BLUE HERON**





































## **MALLARD DUCK**































# **TEAL DUCK**





























## **CANADIAN GOOSE**































## **GREAT TAILED GRACKLE**



























## **WESTERN MEADOWLARK**































# **COMMON RAVEN**































# **AMERICAN CROW**

























### **BROWN HEADED COWBIRD**



## **BRONZED COWBIRD**





























### **AMERICAN ROBIN**



400 × 300 - nps.gov