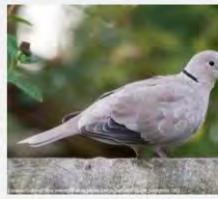

tern Meadowlark                   |
| Peregrine Falcon          |   | (Hard to tell the difference between |
| Peach Faced Lovebird      | _ | Eastern & Western)                   |
| Northern Flicker          |   | Common Raven                         |
| Red Shafted Flicker       |   | American Crow                        |
| Chipping Sparrow          |   | Brown Headed Cowbird                 |
| Turkey Vulture            |   | Bronzed Cowbird                      |
| White Crowned Sparrow     |   | American Robin                       |
| Oregon Junco              |   |                                      |
| Pink Sided Junco          |   |                                      |



























































# **EURASIAN COLLARED DOVE**





























# **INCA DOVE**































### **ROCK PIGEON**



# **GAMBEL QUAIL**





























### **HOUSE FINCH**































### **AMERICAN GOLDFINCH**



































### **LESSER GOLDFINCH**

























### **NORTHERN CARDINAL**

































### **BLACK-HEADED GROSBEAK**































### **CACTUS WREN**





























### **ROCK WREN**



### **HOUSE WREN**

































### **BLACK TAILED GNATCATCHER**



#### **VERDIN**



### YELLOW RUMPED WARBLER





























### **NORTHERN MOCKINGBIRD**































## **PHAINOPEPLA**















































### **AMERICAN KESTREL**