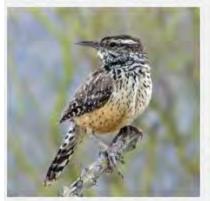

Cowbird                      |
| White Crowned Sparrow     |   | American Robin                       |
| Oregon Junco              |   |                                      |
| Pink Sided Junco          |   |                                      |



























































# **EURASIAN COLLARED DOVE**





























# **INCA DOVE**































### **ROCK PIGEON**



# **GAMBEL QUAIL**





























### **HOUSE FINCH**































### **AMERICAN GOLDFINCH**



































### **LESSER GOLDFINCH**

























### **NORTHERN CARDINAL**

































### **BLACK-HEADED GROSBEAK**































### **CACTUS WREN**





























### **ROCK WREN**



### **HOUSE WREN**

































### **BLACK TAILED GNATCATCHER**



#### **VERDIN**



### YELLOW RUMPED WARBLER





























### **NORTHERN MOCKINGBIRD**































## **PHAINOPEPLA**















































### **AMERICAN KESTREL**

































### **RED TAILED HAWK**



































**HARRIS HAWK** 































### **COOPERS HAWK**





























### **PEREGRINE FALCON**































### **PEACH FACED LOVEBIRD**





























### NORTHERN FLICKER































## RED SHAFTED FLICKER































### **CHIPPING SPARROW**