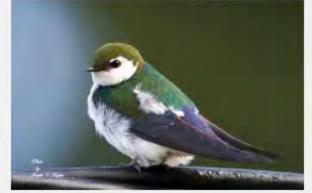

### **PEACH FACED LOVEBIRD**





























### NORTHERN FLICKER































## RED SHAFTED FLICKER































### **CHIPPING SPARROW**



























### **TURKEY VULTURE**





































### WHITE CROWNED SPARROW





























### **OREGON JUNCO**

























### PINK SIDED JUNCO



### **HOUSE SPARROW**































### **LESSER NIGHTHAWK**



### **GILA WOODPECKER**

































## LADDERBACK WOODPECKER



































### **GREAT HORNED OWL**



# **BLACK PHOEBE**

































## **SAYS PHOEBE**































### **VIOLET GREEN SWALLOW**



























#### WHITE THROATED SWIFT



#### **BROWN CRESTED FLYCATCHER**



### **BULLOCK'S ORIOLE**































Licensed under Creative Commons

### **HOODED ORIOLE**







































### **ALBERT'S TOWHEE**



### **SPOTTED TOWHEE**





























### **CURVE-BILLED THRASHER**

































# **ANNA'S HUMMINGBIRD**



























### **COSTA'S HUMMINGBIRD**



































## **BLACK-CHINNED HUMMINGBIRD**



## **GREAT BLUE HERON**





































## **MALLARD DUCK**































# **TEAL DUCK**





























## **CANADIAN GOOSE**































## **GREAT TAILED GRACKLE**



























## **WESTERN MEADOWLAR