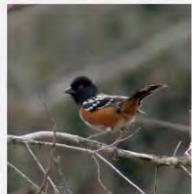

### WHITE CROWNED SPARROW





























### **OREGON JUNCO**

























### PINK SIDED JUNCO



### **HOUSE SPARROW**































### **LESSER NIGHTHAWK**



### **GILA WOODPECKER**

































## LADDERBACK WOODPECKER



































### **GREAT HORNED OWL**



# **BLACK PHOEBE**

































## **SAYS PHOEBE**































### **VIOLET GREEN SWALLOW**



























#### WHITE THROATED SWIFT



#### **BROWN CRESTED FLYCATCHER**



### **BULLOCK'S ORIOLE**































Licensed under Creative Commons

### **HOODED ORIOLE**







































### **ALBERT'S TOWHEE**



### **SPOTTED TOWHEE**





























### **CURVE-BILLED THRASHER**

































# **ANNA'S HUMMINGBIRD**



























### **COSTA'S HUMMINGBIRD**



































## **BLACK-CHINNED HUMMINGBIRD**



## **GREAT BLUE HERON**





































## **MALLARD DUCK**































# **TEAL DUCK**





























## **CANADIAN GOOSE**































## **GREAT TAILED GRACKLE**



























## **WESTERN MEADOWLARK**































# **COMMON RAVEN**































# **AMERICAN CROW**

























### **BROWN HEADED COWBIRD**



## **BRONZED COWBIRD**





























### **AMERICAN ROBIN**



400 × 300 - nps.gov