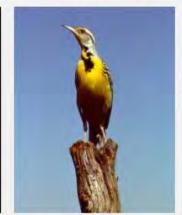

#### **BROWN CRESTED FLYCATCHER**



### **BULLOCK'S ORIOLE**































Licensed under Creative Commons

### **HOODED ORIOLE**







































### **ALBERT'S TOWHEE**



### **SPOTTED TOWHEE**





























### **CURVE-BILLED THRASHER**

































# **ANNA'S HUMMINGBIRD**



























### **COSTA'S HUMMINGBIRD**



































## **BLACK-CHINNED HUMMINGBIRD**



## **GREAT BLUE HERON**





































## **MALLARD DUCK**































# **TEAL DUCK**





























## **CANADIAN GOOSE**































## **GREAT TAILED GRACKLE**



























## **WESTERN MEADOWLARK**































# **COMMON RAVEN**































# **AMERICAN CROW**

























### **BROWN HEADED COWBIRD**



## **BRONZED COWBIRD**





























### **AMERICAN ROBIN**



400 × 300 - nps.gov