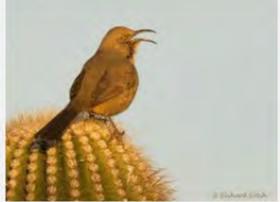

**OREGON JUNCO**

























### PINK SIDED JUNCO



### **HOUSE SPARROW**































### **LESSER NIGHTHAWK**



### **GILA WOODPECKER**

































## LADDERBACK WOODPECKER



































### **GREAT HORNED OWL**



# **BLACK PHOEBE**

































## **SAYS PHOEBE**































### **VIOLET GREEN SWALLOW**



























#### WHITE THROATED SWIFT



#### **BROWN CRESTED FLYCATCHER**



### **BULLOCK'S ORIOLE**































Licensed under Creative Commons

### **HOODED ORIOLE**







































### **ALBERT'S TOWHEE**



### **SPOTTED TOWHEE**





























### **CURVE-BILLED THRASHER**

































# **ANNA'S HUMMINGBIRD**



























### **COSTA'S HUMMINGBIRD**



































## **BLACK-CHINNED HUMMINGBIRD**



## **GREAT BLUE HERON**





































## **MALLARD DUCK**































# **TEAL DUCK**





























## **CANADIAN GOOSE**































## **GREAT TAILED GRACKLE**



























## **WESTERN MEADOWLARK**































# **COMMON RAVEN**































# **AMERICAN CROW**

























### **BROWN HEADED COWBIRD**



## **BRONZED COWBIRD**





























### **AMERICAN ROBIN**



400 × 300 - nps.gov