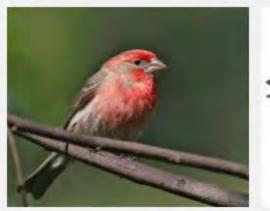

|
| Northern Flicker          |   | Common Raven                         |
| Red Shafted Flicker       |   | American Crow                        |
| Chipping Sparrow          |   | Brown Headed Cowbird                 |
| Turkey Vulture            |   | Bronzed Cowbird                      |
| White Crowned Sparrow     |   | American Robin                       |
| Oregon Junco              |   |                                      |
| Pink Sided Junco          |   |                                      |



























































# **EURASIAN COLLARED DOVE**





























# **INCA DOVE**































### **ROCK PIGEON**



# **GAMBEL QUAIL**





























### **HOUSE FINCH**































### **AMERICAN GOLDFINCH**



































### **LESSER GOLDFINCH**

























### **NORTHERN CARDINAL**

































### **BLACK-HEADED GROSBEAK**































### **CACTUS WREN**





























### **ROCK WREN**



### **HOUSE WREN**

































### **BLACK TAILED GNATCATCHER**



#### **VERDIN**



### YELLOW RUMPED WARBLER





























### **NORTHERN MOCKINGBIRD**































## **PHAINOPEPLA**















































### **AMERICAN KESTREL**

































### **RED TAILED HAWK**



































**HARRIS HAWK** 































### **COOPERS HAWK**