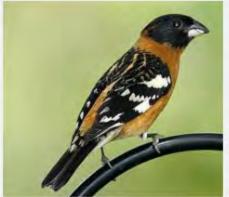

|
| Turkey Vulture            |   | Bronzed Cowbird                      |
| White Crowned Sparrow     |   | American Robin                       |
| Oregon Junco              |   |                                      |
| Pink Sided Junco          |   |                                      |



























































# **EURASIAN COLLARED DOVE**





























# **INCA DOVE**































### **ROCK PIGEON**



# **GAMBEL QUAIL**





























### **HOUSE FINCH**































### **AMERICAN GOLDFINCH**



































### **LESSER GOLDFINCH**

























### **NORTHERN CARDINAL**

































### **BLACK-HEADED GROSBEAK**































### **CACTUS WREN**





























### **ROCK WREN**



### **HOUSE WREN**

































### **BLACK TAILED GNATCATCHER**



#### **VERDIN**



### YELLOW RUMPED WARBLER





























### **NORTHERN MOCKINGBIRD**































## **PHAINOPEPLA**















































### **AMERICAN KESTREL**

































### **RED TAILED HAWK**



































**HARRIS HAWK** 































### **COOPERS HAWK**





























### **PEREGRINE FALCON**































### **PEACH FACED LOVEBIRD**





























### NORTHERN FLICKER































## RED SHAFTED FLICKER