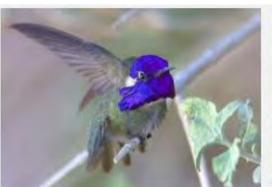

### **LESSER NIGHTHAWK**



### **GILA WOODPECKER**

































## LADDERBACK WOODPECKER



































### **GREAT HORNED OWL**



# **BLACK PHOEBE**

































## **SAYS PHOEBE**































### **VIOLET GREEN SWALLOW**



























#### WHITE THROATED SWIFT



#### **BROWN CRESTED FLYCATCHER**



### **BULLOCK'S ORIOLE**































Licensed under Creative Commons

### **HOODED ORIOLE**







































### **ALBERT'S TOWHEE**



### **SPOTTED TOWHEE**





























### **CURVE-BILLED THRASHER**

































# **ANNA'S HUMMINGBIRD**



























### **COSTA'S HUMMINGBIRD**



































## **BLACK-CHINNED HUMMINGBIRD**



## **GREAT BLUE HERON**





































## **MALLARD DUCK**































# **TEAL DUCK**





























## **CANADIAN GOOSE**































## **GREAT TAILED GRACKLE**



























## **WESTERN MEADOWLARK**































# **COMMON RAVEN**































# **AMERICAN CROW**

























### **BROWN HEADED COWBIRD**



## **BRONZED COWBIRD**





























### **AMERICAN ROBIN**



400 × 300 - nps.gov