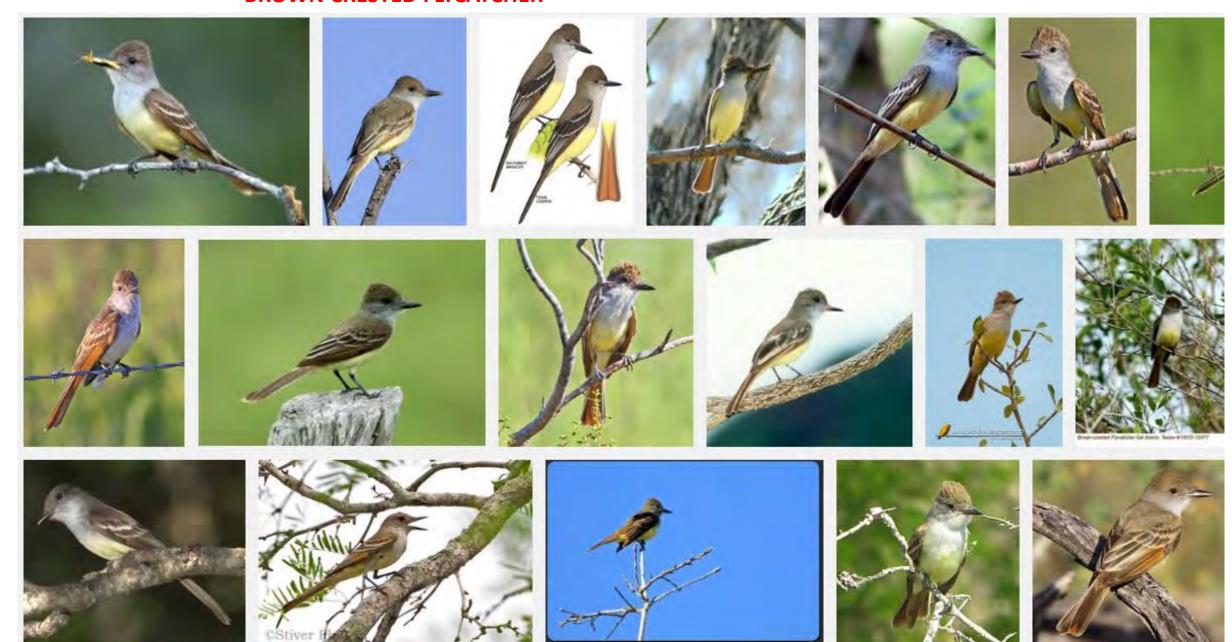

### NORTHERN FLICKER































## RED SHAFTED FLICKER































### **CHIPPING SPARROW**



























### **TURKEY VULTURE**





































### WHITE CROWNED SPARROW





























### **OREGON JUNCO**

























### PINK SIDED JUNCO



### **HOUSE SPARROW**































### **LESSER NIGHTHAWK**



### **GILA WOODPECKER**

































## LADDERBACK WOODPECKER



































### **GREAT HORNED OWL**



# **BLACK PHOEBE**

































## **SAYS PHOEBE**































### **VIOLET GREEN SWALLOW**



























#### WHITE THROATED SWIFT



#### **BROWN CRESTED FLYCATCHER**



### **BULLOCK'S ORIOLE**































Licensed under Creative Commons

### **HOODED ORIOLE**







































### **ALBERT'S TOWHEE**



### **SPOTTED TOWHEE**





























### **CURVE-BILLED THRASHER**

































# **ANNA'S HUMMINGBIRD**



























### **COSTA'S HUMMINGBIRD**



































## **BLACK-CHINNED HUMMINGBIRD**



## **GREAT BLUE HERON**





































## **MALLARD DUCK**































# **TEAL DUCK**





























## **CANADIAN GOOSE**































## **GREAT TAILED GRACKLE**



























## **WESTERN MEADOWLARK**































# **COMMON RAVEN**