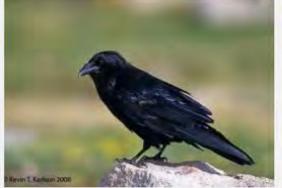

### **BULLOCK'S ORIOLE**































Licensed under Creative Commons

### **HOODED ORIOLE**







































### **ALBERT'S TOWHEE**



### **SPOTTED TOWHEE**





























### **CURVE-BILLED THRASHER**

































# **ANNA'S HUMMINGBIRD**



























### **COSTA'S HUMMINGBIRD**



































## **BLACK-CHINNED HUMMINGBIRD**



## **GREAT BLUE HERON**





































## **MALLARD DUCK**































# **TEAL DUCK**





























## **CANADIAN GOOSE**































## **GREAT TAILED GRACKLE**



























## **WESTERN MEADOWLARK**































# **COMMON RAVEN**































# **AMERICAN CROW**

























### **BROWN HEADED COWBIRD**



## **BRONZED COWBIRD**





























### **AMERICAN ROBIN**



400 × 300 - nps.gov