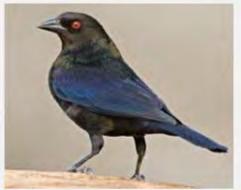

### **ALBERT'S TOWHEE**



### **SPOTTED TOWHEE**





























### **CURVE-BILLED THRASHER**

































# **ANNA'S HUMMINGBIRD**



























### **COSTA'S HUMMINGBIRD**



































## **BLACK-CHINNED HUMMINGBIRD**



## **GREAT BLUE HERON**





































## **MALLARD DUCK**































# **TEAL DUCK**





























## **CANADIAN GOOSE**































## **GREAT TAILED GRACKLE**



























## **WESTERN MEADOWLARK**































# **COMMON RAVEN**































# **AMERICAN CROW**

























### **BROWN HEADED COWBIRD**



## **BRONZED COWBIRD**





























### **AMERICAN ROBIN**



400 × 300 - nps.gov