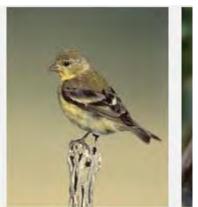

ker       |   | American Crow                        |
| Chipping Sparrow          |   | Brown Headed Cowbird                 |
| Turkey Vulture            |   | Bronzed Cowbird                      |
| White Crowned Sparrow     |   | American Robin                       |
| Oregon Junco              |   |                                      |
| Pink Sided Junco          |   |                                      |



























































# **EURASIAN COLLARED DOVE**





























# **INCA DOVE**































### **ROCK PIGEON**



# **GAMBEL QUAIL**





























### **HOUSE FINCH**































### **AMERICAN GOLDFINCH**



































### **LESSER GOLDFINCH**

























### **NORTHERN CARDINAL**

































### **BLACK-HEADED GROSBEAK**































### **CACTUS WREN**





























### **ROCK WREN**



### **HOUSE WREN**

































### **BLACK TAILED GNATCATCHER**



#### **VERDIN**



### YELLOW RUMPED WARBLER





























### **NORTHERN MOCKINGBIRD**































## **PHAINOPEPLA**















































### **AMERICAN KESTREL**

































### **RED TAILED HAWK**



































**HARRIS HAWK** 































### **COOPERS HAWK**





























### **PEREGRINE FALCON**































### **PEACH FACED LOVEBIRD**