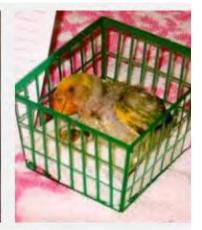

### **NORTHERN CARDINAL**

































### **BLACK-HEADED GROSBEAK**































### **CACTUS WREN**





























### **ROCK WREN**



### **HOUSE WREN**

































### **BLACK TAILED GNATCATCHER**



#### **VERDIN**



### YELLOW RUMPED WARBLER





























### **NORTHERN MOCKINGBIRD**































## **PHAINOPEPLA**















































### **AMERICAN KESTREL**

































### **RED TAILED HAWK**



































**HARRIS HAWK** 































### **COOPERS HAWK**





























### **PEREGRINE FALCON**































### **PEACH FACED LOVEBIRD**





























### NORTHERN FLICKER































## RED SHAFTED FLICKER































### **CHIPPING SPARROW**



























### **TURKEY VULTURE**





































### WHITE CROWNED SPARROW





























### **OREGON JUNCO**

























### PINK SIDED JUNCO



### **HOUSE SPARROW**































### **LESSER NIGHTHAWK**



### **GILA WOODPECKER**

































## LADDERBACK WOODPECKER



































### **GREAT HORNED OWL**



# **BLACK PHOEBE**

































## **SAYS PHOEBE**































### **VIOLET GREEN SWALLOW**



























#### WHITE THROATED SWIFT



#### **BROWN CRESTED FLY