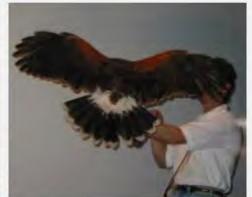

### **HOUSE FINCH**































### **AMERICAN GOLDFINCH**



































### **LESSER GOLDFINCH**

























### **NORTHERN CARDINAL**

































### **BLACK-HEADED GROSBEAK**































### **CACTUS WREN**





























### **ROCK WREN**



### **HOUSE WREN**

































### **BLACK TAILED GNATCATCHER**



#### **VERDIN**



### YELLOW RUMPED WARBLER





























### **NORTHERN MOCKINGBIRD**































## **PHAINOPEPLA**















































### **AMERICAN KESTREL**

































### **RED TAILED HAWK**



































**HARRIS HAWK** 































### **COOPERS HAWK**





























### **PEREGRINE FALCON**































### **PEACH FACED LOVEBIRD**





























### NORTHERN FLICKER































## RED SHAFTED FLICKER































### **CHIPPING SPARROW**



























### **TURKEY VULTURE**





































### WHITE CROWNED SPARROW





























### **OREGON JUNCO**

























### PINK SIDED JUNCO



### **HOUSE SPARROW**































### **LESSER NIGHTHAWK**



### **GILA WOODPECKER**

































## LADDERBACK WOODPECKER



































### **GREAT HORNED OWL**



# **BLACK PHOEBE**

































##