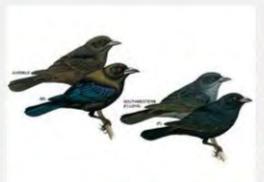

### **ALBERT'S TOWHEE**



### **SPOTTED TOWHEE**





























### **CURVE-BILLED THRASHER**

































# **ANNA'S HUMMINGBIRD**



























### **COSTA'S HUMMINGBIRD**



































## **BLACK-CHINNED HUMMINGBIRD**



## **GREAT BLUE HERON**





































## **MALLARD DUCK**































# **TEAL DUCK**





























## **CANADIAN GOOSE**































## **GREAT TAILED GRACKLE**



























## **WESTERN MEADOWLARK**































# **COMMON RAVEN**































# **AMERICAN CROW**

























### **BROWN HEADED COWBIRD**



## **BRONZED COWBIRD**





























### **AMERICAN ROBIN**



400 × 300 - nps.gov