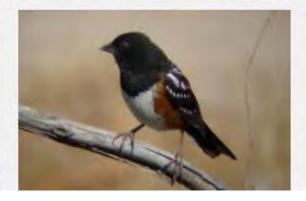

### WHITE CROWNED SPARROW





























### **OREGON JUNCO**

























### PINK SIDED JUNCO



### **HOUSE SPARROW**































### **LESSER NIGHTHAWK**



### **GILA WOODPECKER**

































## LADDERBACK WOODPECKER



































### **GREAT HORNED OWL**



# **BLACK PHOEBE**

































## **SAYS PHOEBE**































### **VIOLET GREEN SWALLOW**



























#### WHITE THROATED SWIFT



#### **BROWN CRESTED FLYCATCHER**



### **BULLOCK'S ORIOLE**































Licensed under Creative Commons

### **HOODED ORIOLE**







































### **ALBERT'S TOWHEE**



### **SPOTTED TOWHEE**





























### **CURVE-BILLED THRASHER**

































# **ANNA'S HUMMINGBIRD**



























### **COSTA'S HUMMINGBIRD**



































## **BLACK-CHINNED HUMMINGBIRD**



## **GREAT BLUE HERON**





































## **MALLARD DUCK**































# **TEAL DUCK**





























## **CANADIAN GOOSE**































## **GREAT TAILED GRACKLE**



























## **WESTERN MEADOWLARK**































# **COMMON RAVEN**































# **AMERICAN CROW**

























### **BROWN HEADED COWBIRD**



## **BRONZED COWBIRD**





























### **AMERICAN ROBIN**



400 × 300 - nps.gov