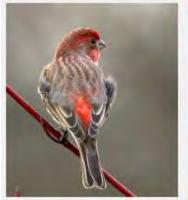

n & Western)                   |
| Northern Flicker          |   | Common Raven                         |
| Red Shafted Flicker       |   | American Crow                        |
| Chipping Sparrow          |   | Brown Headed Cowbird                 |
| Turkey Vulture            |   | Bronzed Cowbird                      |
| White Crowned Sparrow     |   | American Robin                       |
| Oregon Junco              |   |                                      |
| Pink Sided Junco          |   |                                      |



























































# **EURASIAN COLLARED DOVE**





























# **INCA DOVE**































### **ROCK PIGEON**



# **GAMBEL QUAIL**





























### **HOUSE FINCH**































### **AMERICAN GOLDFINCH**



































### **LESSER GOLDFINCH**

























### **NORTHERN CARDINAL**

































### **BLACK-HEADED GROSBEAK**































### **CACTUS WREN**





























### **ROCK WREN**



### **HOUSE WREN**

































### **BLACK TAILED GNATCATCHER**



#### **VERDIN**



### YELLOW RUMPED WARBLER





























### **NORTHERN MOCKINGBIRD**































## **PHAINOPEPLA**















































### **AMERICAN KESTREL**

































### **RED TAILED HAWK**



































**HARRIS HAWK** 































### **COOPERS H