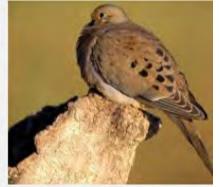

#### These birds have been seen in our community:

□ House Sparrow

| Mourning Dove             |   | Lesser Nighthawk                     |
|---------------------------|---|--------------------------------------|
| Whitewing Dove            |   | Gila Woodpecker                      |
| Eurasian Collared Dove    |   | Ladderback Woodpecker                |
| Inca Dove                 |   | Great Horned Owl                     |
| Rock Pigeon               |   | Black Phoebe                         |
| Gambel Quail              |   | Says Phoebe                          |
| House Finch               |   | Violet Green Swallow                 |
| American Goldfinch        |   | White Throated Swift                 |
| Lesser Goldfinch          |   | Brown Crested Flycatcher             |
| Northern Cardinal         |   | Bullock's Oriole                     |
| Black-headed Grossbeak    |   | Hooded Oriole                        |
| Cactus Wren               |   | Abert's Towhee                       |
| Rock Wren                 |   | Spotted Towhee                       |
| House Wren                |   | Curve-billed Thrasher                |
| Black Tailed Gnat Catcher |   | Anna's Hummingbird                   |
| Verdin                    |   | Costa's Hummingbird                  |
| Yellow Rumped Warbler     |   | Black-chinned Hummingbird            |
| Northern Mockingbird      |   | Great Blue Heron                     |
| Phainopepla               |   | Mallard Duck                         |
| American Kestrel          |   | Teal Duck                            |
| Red Tailed Hawk           |   | Canadian Goose                       |
| Harris Hawk               |   | Great Tailed Grackle                 |
| Coopers Hawk              |   | Western Meadowlark                   |
| Peregrine Falcon          |   | (Hard to tell the difference between |
| Peach Faced Lovebird      | _ | Eastern & Western)                   |
| Northern Flicker          |   | Common Raven                         |
| Red Shafted Flicker       |   | American Crow                        |
| Chipping Sparrow          |   | Brown Headed Cowbird                 |
| Turkey Vulture            |   | Bronzed Cowbird                      |
| White Crowned Sparrow     |   | American Robin                       |
| Oregon Junco              |   |                                      |
| Pink Sided Junco          |   |                                      |