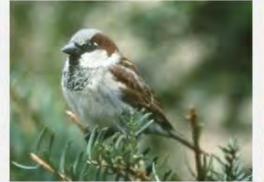

## **PHAINOPEPLA**















































### **AMERICAN KESTREL**

































### **RED TAILED HAWK**



































**HARRIS HAWK** 































### **COOPERS HAWK**





























### **PEREGRINE FALCON**































### **PEACH FACED LOVEBIRD**





























### NORTHERN FLICKER































## RED SHAFTED FLICKER































### **CHIPPING SPARROW**



























### **TURKEY VULTURE**





































### WHITE CROWNED SPARROW





























### **OREGON JUNCO**

























### PINK SIDED JUNCO



### **HOUSE SPARROW**































### **LESSER NIGHTHAWK**



### **GILA WOODPECKER**

































## LADDERBACK WOODPECKER



































### **GREAT HORNED OWL**



# **BLACK PHOEBE**

































## **SAYS PHOEBE**































### **VIOLET GREEN SWALLOW**



























#### WHITE THROATED SWIFT



#### **BROWN CRESTED FLYCATCHER**



### **BULLOCK'S ORIOLE**































Licensed under Creative Commons

### **HOODED ORIOLE**







































### **ALBERT'S TOWHEE**



### **SPOTTED TOWHEE**





























### **CURVE-BILLED THRASHER**

































# **ANNA'S HUMMINGBIRD**



























### **COSTA'S HUMMINGBIRD**