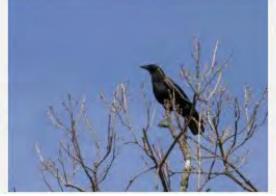

Licensed under Creative Commons

### **HOODED ORIOLE**







































### **ALBERT'S TOWHEE**



### **SPOTTED TOWHEE**





























### **CURVE-BILLED THRASHER**

































# **ANNA'S HUMMINGBIRD**



























### **COSTA'S HUMMINGBIRD**



































## **BLACK-CHINNED HUMMINGBIRD**



## **GREAT BLUE HERON**





































## **MALLARD DUCK**































# **TEAL DUCK**





























## **CANADIAN GOOSE**































## **GREAT TAILED GRACKLE**



























## **WESTERN MEADOWLARK**































# **COMMON RAVEN**































# **AMERICAN CROW**

























### **BROWN HEADED COWBIRD**



## **BRONZED COWBIRD**





























### **AMERICAN ROBIN**



400 × 300 - nps.gov