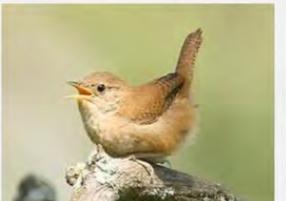

|
| Oregon Junco              |   |                                      |
| Pink Sided Junco          |   |                                      |



























































# **EURASIAN COLLARED DOVE**





























# **INCA DOVE**































### **ROCK PIGEON**



# **GAMBEL QUAIL**





























### **HOUSE FINCH**































### **AMERICAN GOLDFINCH**



































### **LESSER GOLDFINCH**

























### **NORTHERN CARDINAL**

































### **BLACK-HEADED GROSBEAK**































### **CACTUS WREN**





























### **ROCK WREN**



### **HOUSE WREN**

































### **BLACK TAILED GNATCATCHER**



#### **VERDIN**



### YELLOW RUMPED WARBLER





























### **NORTHERN MOCKINGBIRD**































## **PHAINOPEPLA**















































### **AMERICAN KESTREL**

































### **RED TAILED HAWK**



































**HARRIS HAWK** 































### **COOPERS HAWK**





























### **PEREGRINE FALCON**































### **PEACH FACED LOVEBIRD**





























### NORTHERN FLICKER































## RED SHAFTED FLICKER































### **CHIPPING SPARROW**



























### **TURKEY VULTURE**





































### WHITE CRO