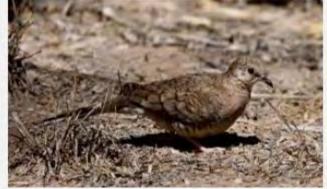

alcon          |   | (Hard to tell the difference between |
| Peach Faced Lovebird      | _ | Eastern & Western)                   |
| Northern Flicker          |   | Common Raven                         |
| Red Shafted Flicker       |   | American Crow                        |
| Chipping Sparrow          |   | Brown Headed Cowbird                 |
| Turkey Vulture            |   | Bronzed Cowbird                      |
| White Crowned Sparrow     |   | American Robin                       |
| Oregon Junco              |   |                                      |
| Pink Sided Junco          |   |                                      |



























































# **EURASIAN COLLARED DOVE**





























# **INCA DOVE**































### **ROCK PIGEON**



# **GAMBEL QUAIL**





























### **HOUSE FINCH**































### **AMERICAN GOLDFINCH**



































### **LESSER GOLDFINCH**

























### **NORTHERN CARDINAL**

































### **BLACK-HEADED GROSBEAK**































### **CACTUS WREN**





























### **ROCK WREN**



### **HOUSE WREN**

































### **BLACK TAILED GNATCATCHER**



#### **VERDIN**



### YELLOW RUMPED WARBLER





























### **NORTHERN MOCKINGBIRD**































## **PHAINOPEPLA**















































### **AMERICAN KESTREL**

































### **RED TAILED HAWK*