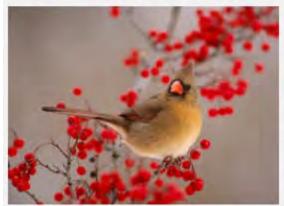

parrow          |   | Brown Headed Cowbird                 |
| Turkey Vulture            |   | Bronzed Cowbird                      |
| White Crowned Sparrow     |   | American Robin                       |
| Oregon Junco              |   |                                      |
| Pink Sided Junco          |   |                                      |



























































# **EURASIAN COLLARED DOVE**





























# **INCA DOVE**































### **ROCK PIGEON**



# **GAMBEL QUAIL**





























### **HOUSE FINCH**































### **AMERICAN GOLDFINCH**



































### **LESSER GOLDFINCH**

























### **NORTHERN CARDINAL**

































### **BLACK-HEADED GROSBEAK**































### **CACTUS WREN**





























### **ROCK WREN**



### **HOUSE WREN**

































### **BLACK TAILED GNATCATCHER**



#### **VERDIN**



### YELLOW RUMPED WARBLER





























### **NORTHERN MOCKINGBIRD**































## **PHAINOPEPLA**















































### **AMERICAN KESTREL**

































### **RED TAILED HAWK**



































**HARRIS HAWK** 































### **COOPERS HAWK**





























### **PEREGRINE FALCON**































### **PEACH FACED LOVEBIRD**





























### NORTHERN FLICKER