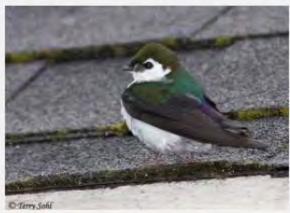

*































### **PEACH FACED LOVEBIRD**





























### NORTHERN FLICKER































## RED SHAFTED FLICKER































### **CHIPPING SPARROW**



























### **TURKEY VULTURE**





































### WHITE CROWNED SPARROW





























### **OREGON JUNCO**

























### PINK SIDED JUNCO



### **HOUSE SPARROW**































### **LESSER NIGHTHAWK**



### **GILA WOODPECKER**

































## LADDERBACK WOODPECKER



































### **GREAT HORNED OWL**



# **BLACK PHOEBE**

































## **SAYS PHOEBE**































### **VIOLET GREEN SWALLOW**



























#### WHITE THROATED SWIFT



#### **BROWN CRESTED FLYCATCHER**



### **BULLOCK'S ORIOLE**































Licensed under Creative Commons

### **HOODED ORIOLE**







































### **ALBERT'S TOWHEE**



### **SPOTTED TOWHEE**





























### **CURVE-BILLED THRASHER**

































# **ANNA'S HUMMINGBIRD**



























### **COSTA'S HUMMINGBIRD**



































## **BLACK-CHINNED HUMMINGBIRD**



## **GREAT BLUE HERON**





































## **MALLARD DUCK**































# **TEAL DUCK**





























## **CANADIAN GOOSE**































## **GREAT TAILED GRACKLE**



























## **WES