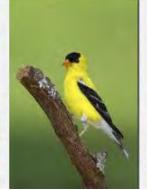

|
| Red Shafted Flicker       |   | American Crow                        |
| Chipping Sparrow          |   | Brown Headed Cowbird                 |
| Turkey Vulture            |   | Bronzed Cowbird                      |
| White Crowned Sparrow     |   | American Robin                       |
| Oregon Junco              |   |                                      |
| Pink Sided Junco          |   |                                      |



























































# **EURASIAN COLLARED DOVE**





























# **INCA DOVE**































### **ROCK PIGEON**



# **GAMBEL QUAIL**





























### **HOUSE FINCH**































### **AMERICAN GOLDFINCH**



































### **LESSER GOLDFINCH**

























### **NORTHERN CARDINAL**

































### **BLACK-HEADED GROSBEAK**































### **CACTUS WREN**





























### **ROCK WREN**



### **HOUSE WREN**

































### **BLACK TAILED GNATCATCHER**



#### **VERDIN**



### YELLOW RUMPED WARBLER





























### **NORTHERN MOCKINGBIRD**































## **PHAINOPEPLA**















































### **AMERICAN KESTREL**

































### **RED TAILED HAWK**



































**HARRIS HAWK** 































### **COOPERS HAWK**





























### **PEREGRINE FALCON**