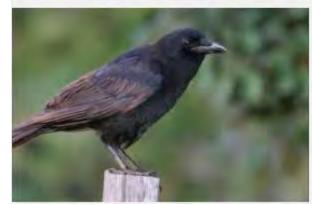

Licensed under Creative Commons

### **HOODED ORIOLE**







































### **ALBERT'S TOWHEE**



### **SPOTTED TOWHEE**





























### **CURVE-BILLED THRASHER**

































# **ANNA'S HUMMINGBIRD**



























### **COSTA'S HUMMINGBIRD**



































## **BLACK-CHINNED HUMMINGBIRD**



## **GREAT BLUE HERON**





































## **MALLARD DUCK**































# **TEAL DUCK**





























## **CANADIAN GOOSE**































## **GREAT TAILED GRACKLE**



























## **WESTERN MEADOWLARK**































# **COMMON RAVEN**































# **AMERICAN CROW**

























### **BROWN HEADED COWBIRD**



## **BRONZED COWBIRD**





























### **AMERICAN ROBIN**



400 × 300 - nps.gov