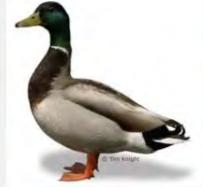

### **GREAT HORNED OWL**



# **BLACK PHOEBE**

































## **SAYS PHOEBE**































### **VIOLET GREEN SWALLOW**



























#### WHITE THROATED SWIFT



#### **BROWN CRESTED FLYCATCHER**



### **BULLOCK'S ORIOLE**































Licensed under Creative Commons

### **HOODED ORIOLE**







































### **ALBERT'S TOWHEE**



### **SPOTTED TOWHEE**





























### **CURVE-BILLED THRASHER**

































# **ANNA'S HUMMINGBIRD**



























### **COSTA'S HUMMINGBIRD**



































## **BLACK-CHINNED HUMMINGBIRD**



## **GREAT BLUE HERON**





































## **MALLARD DUCK**































# **TEAL DUCK**





























## **CANADIAN GOOSE**































## **GREAT TAILED GRACKLE**



























## **WESTERN MEADOWLARK**































# **COMMON RAVEN**































# **AMERICAN CROW**

























### **BROWN HEADED COWBIRD**



## **BRONZED COWBIRD**





























### **AMERICAN ROBIN**



400 × 300 - nps.gov