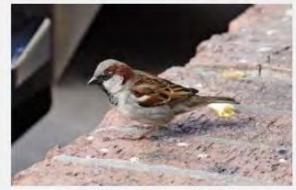

## **PHAINOPEPLA**















































### **AMERICAN KESTREL**

































### **RED TAILED HAWK**



































**HARRIS HAWK** 































### **COOPERS HAWK**





























### **PEREGRINE FALCON**































### **PEACH FACED LOVEBIRD**





























### NORTHERN FLICKER































## RED SHAFTED FLICKER































### **CHIPPING SPARROW**



























### **TURKEY VULTURE**





































### WHITE CROWNED SPARROW





























### **OREGON JUNCO**

























### PINK SIDED JUNCO



### **HOUSE SPARROW**































### **LESSER NIGHTHAWK**



### **GILA WOODPECKER**

































## LADDERBACK WOODPECKER



































### **GREAT HORNED OWL**



# **BLACK PHOEBE**

































## **SAYS PHOEBE**































### **VIOLET GREEN SWALLOW**



























#### WHITE THROATED SWIFT



#### **BROWN CRESTED FLYCATCHER**



### **BULLOCK'S ORIOLE**































Licensed under Creative Commons

### **HOODED ORIOLE**







































### **ALBERT'S TOWHEE**



### **SPOTTED TOWHEE**





























### **CURVE-BILLED THRASHER**

































# **ANNA'S HUMMINGBIRD**



























### **COSTA'S HUMMINGBIRD**