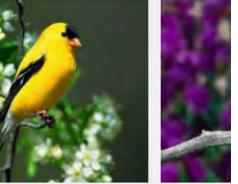

n                         |
| Red Shafted Flicker       |   | American Crow                        |
| Chipping Sparrow          |   | Brown Headed Cowbird                 |
| Turkey Vulture            |   | Bronzed Cowbird                      |
| White Crowned Sparrow     |   | American Robin                       |
| Oregon Junco              |   |                                      |
| Pink Sided Junco          |   |                                      |



























































# **EURASIAN COLLARED DOVE**





























# **INCA DOVE**































### **ROCK PIGEON**



# **GAMBEL QUAIL**





























### **HOUSE FINCH**































### **AMERICAN GOLDFINCH**



































### **LESSER GOLDFINCH**

























### **NORTHERN CARDINAL**

































### **BLACK-HEADED GROSBEAK**































### **CACTUS WREN**





























### **ROCK WREN**



### **HOUSE WREN**

































### **BLACK TAILED GNATCATCHER**



#### **VERDIN**



### YELLOW RUMPED WARBLER





























### **NORTHERN MOCKINGBIRD**































## **PHAINOPEPLA**















































### **AMERICAN KESTREL**

































### **RED TAILED HAWK**



































**HARRIS HAWK** 































### **COOPERS HAWK**





























### **PEREGRINE FALCON**