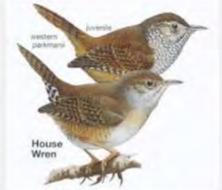

bin                       |
| Oregon Junco              |   |                                      |
| Pink Sided Junco          |   |                                      |



























































# **EURASIAN COLLARED DOVE**





























# **INCA DOVE**































### **ROCK PIGEON**



# **GAMBEL QUAIL**





























### **HOUSE FINCH**































### **AMERICAN GOLDFINCH**



































### **LESSER GOLDFINCH**

























### **NORTHERN CARDINAL**

































### **BLACK-HEADED GROSBEAK**































### **CACTUS WREN**





























### **ROCK WREN**



### **HOUSE WREN**

































### **BLACK TAILED GNATCATCHER**



#### **VERDIN**



### YELLOW RUMPED WARBLER





























### **NORTHERN MOCKINGBIRD**































## **PHAINOPEPLA**















































### **AMERICAN KESTREL**

































### **RED TAILED HAWK**



































**HARRIS HAWK** 































### **COOPERS HAWK**





























### **PEREGRINE FALCON**































### **PEACH FACED LOVEBIRD**





























### NORTHERN FLICKER































## RED SHAFTED FLICKER































### **CHIPPING SPARROW**



























### **TURKEY VULTURE**





































###