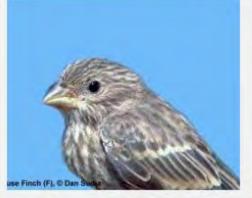

|
| Northern Flicker          |   | Common Raven                         |
| Red Shafted Flicker       |   | American Crow                        |
| Chipping Sparrow          |   | Brown Headed Cowbird                 |
| Turkey Vulture            |   | Bronzed Cowbird                      |
| White Crowned Sparrow     |   | American Robin                       |
| Oregon Junco              |   |                                      |
| Pink Sided Junco          |   |                                      |



























































# **EURASIAN COLLARED DOVE**





























# **INCA DOVE**































### **ROCK PIGEON**



# **GAMBEL QUAIL**





























### **HOUSE FINCH**































### **AMERICAN GOLDFINCH**



































### **LESSER GOLDFINCH**

























### **NORTHERN CARDINAL**

































### **BLACK-HEADED GROSBEAK**































### **CACTUS WREN**





























### **ROCK WREN**



### **HOUSE WREN**

































### **BLACK TAILED GNATCATCHER**



#### **VERDIN**



### YELLOW RUMPED WARBLER





























### **NORTHERN MOCKINGBIRD**































## **PHAINOPEPLA**















































### **AMERICAN KESTREL**

































### **RED TAILED HAWK**



































**HARRIS HAWK** 































### **COOPERS HAWK**