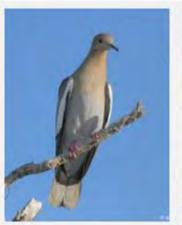

#### These birds have been seen in our community:

□ House Sparrow

| Mourning Dove             |   | Lesser Nighthawk                     |
|---------------------------|---|--------------------------------------|
| Whitewing Dove            |   | Gila Woodpecker                      |
| Eurasian Collared Dove    |   | Ladderback Woodpecker                |
| Inca Dove                 |   | Great Horned Owl                     |
| Rock Pigeon               |   | Black Phoebe                         |
| Gambel Quail              |   | Says Phoebe                          |
| House Finch               |   | Violet Green Swallow                 |
| American Goldfinch        |   | White Throated Swift                 |
| Lesser Goldfinch          |   | Brown Crested Flycatcher             |
| Northern Cardinal         |   | Bullock's Oriole                     |
| Black-headed Grossbeak    |   | Hooded Oriole                        |
| Cactus Wren               |   | Abert's Towhee                       |
| Rock Wren                 |   | Spotted Towhee                       |
| House Wren                |   | Curve-billed Thrasher                |
| Black Tailed Gnat Catcher |   | Anna's Hummingbird                   |
| Verdin                    |   | Costa's Hummingbird                  |
| Yellow Rumped Warbler     |   | Black-chinned Hummingbird            |
| Northern Mockingbird      |   | Great Blue Heron                     |
| Phainopepla               |   | Mallard Duck                         |
| American Kestrel          |   | Teal Duck                            |
| Red Tailed Hawk           |   | Canadian Goose                       |
| Harris Hawk               |   | Great Tailed Grackle                 |
| Coopers Hawk              |   | Western Meadowlark                   |
| Peregrine Falcon          |   | (Hard to tell the difference between |
| Peach Faced Lovebird      | _ | Eastern & Western)                   |
| Northern Flicker          |   | Common Raven                         |
| Red Shafted Flicker       |   | American Crow                        |
| Chipping Sparrow          |   | Brown Headed Cowbird                 |
| Turkey Vulture            |   | Bronzed Cowbird                      |
| White Crowned Sparrow     |   | American Robin                       |
| Oregon Junco              |   |                                      |
| Pink Sided Junco          |   |                                      |