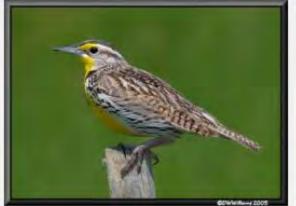

#### **BROWN CRESTED FLYCATCHER**



### **BULLOCK'S ORIOLE**































Licensed under Creative Commons

### **HOODED ORIOLE**







































### **ALBERT'S TOWHEE**



### **SPOTTED TOWHEE**





























### **CURVE-BILLED THRASHER**

































# **ANNA'S HUMMINGBIRD**



























### **COSTA'S HUMMINGBIRD**



































## **BLACK-CHINNED HUMMINGBIRD**



## **GREAT BLUE HERON**





































## **MALLARD DUCK**































# **TEAL DUCK**





























## **CANADIAN GOOSE**































## **GREAT TAILED GRACKLE**



























## **WESTERN MEADOWLARK**































# **COMMON RAVEN**































# **AMERICAN CROW**

























### **BROWN HEADED COWBIRD**



## **BRONZED COWBIRD**





























### **AMERICAN ROBIN**



400 × 300 - nps.gov