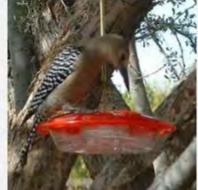

# **AMERICAN KESTREL**

































### **RED TAILED HAWK**



































**HARRIS HAWK** 































### **COOPERS HAWK**





























### **PEREGRINE FALCON**































### **PEACH FACED LOVEBIRD**





























### NORTHERN FLICKER































## RED SHAFTED FLICKER































### **CHIPPING SPARROW**



























### **TURKEY VULTURE**





































### WHITE CROWNED SPARROW





























### **OREGON JUNCO**

























### PINK SIDED JUNCO



### **HOUSE SPARROW**































### **LESSER NIGHTHAWK**



### **GILA WOODPECKER**

































## LADDERBACK WOODPECKER



































### **GREAT HORNED OWL**



# **BLACK PHOEBE**

































## **SAYS PHOEBE**































### **VIOLET GREEN SWALLOW**



























#### WHITE THROATED SWIFT



#### **BROWN CRESTED FLYCATCHER**



### **BULLOCK'S ORIOLE**































Licensed under Creative Commons

### **HOODED ORIOLE**







































### **ALBERT'S TOWHEE**



### **SPOTTED TOWHEE**





























### **CURVE-BILLED THRASHER**

































# **ANNA'S HUMMINGBIRD**



























### **COSTA'S HUMMINGBIRD**



































## **BLACK-CHINNED HUMMINGBIRD**



## **GREAT BLUE HERON**