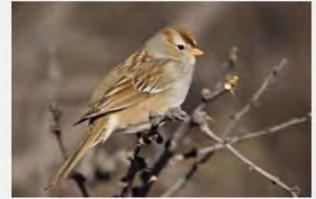

#### **VERDIN**



### YELLOW RUMPED WARBLER





























### **NORTHERN MOCKINGBIRD**































## **PHAINOPEPLA**















































### **AMERICAN KESTREL**

































### **RED TAILED HAWK**



































**HARRIS HAWK** 































### **COOPERS HAWK**





























### **PEREGRINE FALCON**































### **PEACH FACED LOVEBIRD**





























### NORTHERN FLICKER































## RED SHAFTED FLICKER































### **CHIPPING SPARROW**



























### **TURKEY VULTURE**





































### WHITE CROWNED SPARROW





























### **OREGON JUNCO**

























### PINK SIDED JUNCO



### **HOUSE SPARROW**































### **LESSER NIGHTHAWK**



### **GILA WOODPECKER**

































## LADDERBACK WOODPECKER



































### **GREAT HORNED OWL**



# **BLACK PHOEBE**

































## **SAYS PHOEBE**































### **VIOLET GREEN SWALLOW**



























#### WHITE THROATED SWIFT



#### **BROWN CRESTED FLYCATCHER**



### **BULLOCK'S ORIOLE**































Licensed under Creative Commons

### **HOODED ORIOLE**







































### **ALBERT'S TOWHEE**



### **SPOTTED TOWHEE**





























### **CURVE-BILLED THRASHER**