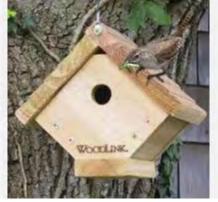

|
| Oregon Junco              |   |                                      |
| Pink Sided Junco          |   |                                      |



























































# **EURASIAN COLLARED DOVE**





























# **INCA DOVE**































### **ROCK PIGEON**



# **GAMBEL QUAIL**





























### **HOUSE FINCH**































### **AMERICAN GOLDFINCH**



































### **LESSER GOLDFINCH**

























### **NORTHERN CARDINAL**

































### **BLACK-HEADED GROSBEAK**































### **CACTUS WREN**





























### **ROCK WREN**



### **HOUSE WREN**

































### **BLACK TAILED GNATCATCHER**



#### **VERDIN**



### YELLOW RUMPED WARBLER





























### **NORTHERN MOCKINGBIRD**































## **PHAINOPEPLA**















































### **AMERICAN KESTREL**

































### **RED TAILED HAWK**



































**HARRIS HAWK** 































### **COOPERS HAWK**





























### **PEREGRINE FALCON**































### **PEACH FACED LOVEBIRD**





























### NORTHERN FLICKER































## RED SHAFTED FLICKER































### **CHIPPING SPARROW**



























### **TURKEY VULTURE**





































### WHITE C