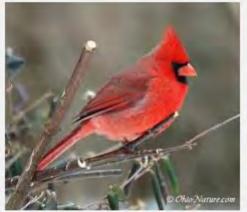

Chipping Sparrow          |   | Brown Headed Cowbird                 |
| Turkey Vulture            |   | Bronzed Cowbird                      |
| White Crowned Sparrow     |   | American Robin                       |
| Oregon Junco              |   |                                      |
| Pink Sided Junco          |   |                                      |



























































# **EURASIAN COLLARED DOVE**





























# **INCA DOVE**































### **ROCK PIGEON**



# **GAMBEL QUAIL**





























### **HOUSE FINCH**































### **AMERICAN GOLDFINCH**



































### **LESSER GOLDFINCH**

























### **NORTHERN CARDINAL**

































### **BLACK-HEADED GROSBEAK**































### **CACTUS WREN**





























### **ROCK WREN**



### **HOUSE WREN**

































### **BLACK TAILED GNATCATCHER**



#### **VERDIN**



### YELLOW RUMPED WARBLER





























### **NORTHERN MOCKINGBIRD**































## **PHAINOPEPLA**















































### **AMERICAN KESTREL**

































### **RED TAILED HAWK**



































**HARRIS HAWK** 































### **COOPERS HAWK**





























### **PEREGRINE FALCON**































### **PEACH FACED LOVEBIRD**





























### NORTHERN FLICKER