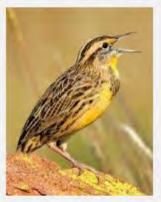

THROATED SWIFT



#### **BROWN CRESTED FLYCATCHER**



### **BULLOCK'S ORIOLE**































Licensed under Creative Commons

### **HOODED ORIOLE**







































### **ALBERT'S TOWHEE**



### **SPOTTED TOWHEE**





























### **CURVE-BILLED THRASHER**

































# **ANNA'S HUMMINGBIRD**



























### **COSTA'S HUMMINGBIRD**



































## **BLACK-CHINNED HUMMINGBIRD**



## **GREAT BLUE HERON**





































## **MALLARD DUCK**































# **TEAL DUCK**





























## **CANADIAN GOOSE**































## **GREAT TAILED GRACKLE**



























## **WESTERN MEADOWLARK**































# **COMMON RAVEN**































# **AMERICAN CROW**

























### **BROWN HEADED COWBIRD**



## **BRONZED COWBIRD**





























### **AMERICAN ROBIN**



400 × 300 - nps.gov