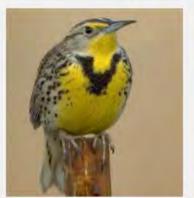

ED SWIFT



#### **BROWN CRESTED FLYCATCHER**



### **BULLOCK'S ORIOLE**































Licensed under Creative Commons

### **HOODED ORIOLE**







































### **ALBERT'S TOWHEE**



### **SPOTTED TOWHEE**





























### **CURVE-BILLED THRASHER**

































# **ANNA'S HUMMINGBIRD**



























### **COSTA'S HUMMINGBIRD**



































## **BLACK-CHINNED HUMMINGBIRD**



## **GREAT BLUE HERON**





































## **MALLARD DUCK**































# **TEAL DUCK**





























## **CANADIAN GOOSE**































## **GREAT TAILED GRACKLE**



























## **WESTERN MEADOWLARK**































# **COMMON RAVEN**































# **AMERICAN CROW**

























### **BROWN HEADED COWBIRD**



## **BRONZED COWBIRD**





























### **AMERICAN ROBIN**



400 × 300 - nps.gov