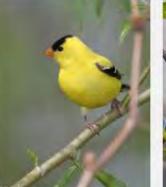

|
| Red Shafted Flicker       |   | American Crow                        |
| Chipping Sparrow          |   | Brown Headed Cowbird                 |
| Turkey Vulture            |   | Bronzed Cowbird                      |
| White Crowned Sparrow     |   | American Robin                       |
| Oregon Junco              |   |                                      |
| Pink Sided Junco          |   |                                      |



























































# **EURASIAN COLLARED DOVE**





























# **INCA DOVE**































### **ROCK PIGEON**



# **GAMBEL QUAIL**





























### **HOUSE FINCH**































### **AMERICAN GOLDFINCH**



































### **LESSER GOLDFINCH**

























### **NORTHERN CARDINAL**

































### **BLACK-HEADED GROSBEAK**































### **CACTUS WREN**





























### **ROCK WREN**



### **HOUSE WREN**

































### **BLACK TAILED GNATCATCHER**



#### **VERDIN**



### YELLOW RUMPED WARBLER





























### **NORTHERN MOCKINGBIRD**































## **PHAINOPEPLA**















































### **AMERICAN KESTREL**

































### **RED TAILED HAWK**



































**HARRIS HAWK** 































### **COOPERS HAWK**





























### **PEREGRINE FALCON**