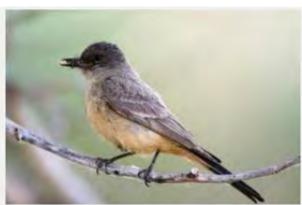

PERS HAWK**





























### **PEREGRINE FALCON**































### **PEACH FACED LOVEBIRD**





























### NORTHERN FLICKER































## RED SHAFTED FLICKER































### **CHIPPING SPARROW**



























### **TURKEY VULTURE**





































### WHITE CROWNED SPARROW





























### **OREGON JUNCO**

























### PINK SIDED JUNCO



### **HOUSE SPARROW**































### **LESSER NIGHTHAWK**



### **GILA WOODPECKER**

































## LADDERBACK WOODPECKER



































### **GREAT HORNED OWL**



# **BLACK PHOEBE**

































## **SAYS PHOEBE**































### **VIOLET GREEN SWALLOW**



























#### WHITE THROATED SWIFT



#### **BROWN CRESTED FLYCATCHER**



### **BULLOCK'S ORIOLE**































Licensed under Creative Commons

### **HOODED ORIOLE**







































### **ALBERT'S TOWHEE**



### **SPOTTED TOWHEE**





























### **CURVE-BILLED THRASHER**

































# **ANNA'S HUMMINGBIRD**



























### **COSTA'S HUMMINGBIRD**



































## **BLACK-CHINNED HUMMINGBIRD**



## **GREAT BLUE HERON**





































## **MALLARD DUCK**































# **TEAL DUCK**





























## **CANADIAN GOOSE**