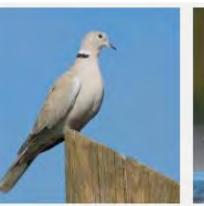

|   | Western Meadowlark                   |
| Peregrine Falcon          |   | (Hard to tell the difference between |
| Peach Faced Lovebird      | _ | Eastern & Western)                   |
| Northern Flicker          |   | Common Raven                         |
| Red Shafted Flicker       |   | American Crow                        |
| Chipping Sparrow          |   | Brown Headed Cowbird                 |
| Turkey Vulture            |   | Bronzed Cowbird                      |
| White Crowned Sparrow     |   | American Robin                       |
| Oregon Junco              |   |                                      |
| Pink Sided Junco          |   |                                      |



























































# **EURASIAN COLLARED DOVE**





























# **INCA DOVE**































### **ROCK PIGEON**



# **GAMBEL QUAIL**





























### **HOUSE FINCH**































### **AMERICAN GOLDFINCH**



































### **LESSER GOLDFINCH**

























### **NORTHERN CARDINAL**

































### **BLACK-HEADED GROSBEAK**































### **CACTUS WREN**





























### **ROCK WREN**



### **HOUSE WREN**

































### **BLACK TAILED GNATCATCHER**



#### **VERDIN**



### YELLOW RUMPED WARBLER





























### **NORTHERN MOCKINGBIRD**































## **PHAINOPEPLA**















































### **AMERICA