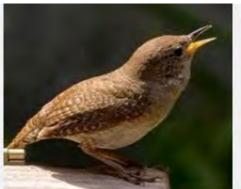

| American Robin                       |
| Oregon Junco              |   |                                      |
| Pink Sided Junco          |   |                                      |



























































# **EURASIAN COLLARED DOVE**





























# **INCA DOVE**































### **ROCK PIGEON**



# **GAMBEL QUAIL**





























### **HOUSE FINCH**































### **AMERICAN GOLDFINCH**



































### **LESSER GOLDFINCH**

























### **NORTHERN CARDINAL**

































### **BLACK-HEADED GROSBEAK**































### **CACTUS WREN**





























### **ROCK WREN**



### **HOUSE WREN**

































### **BLACK TAILED GNATCATCHER**



#### **VERDIN**



### YELLOW RUMPED WARBLER





























### **NORTHERN MOCKINGBIRD**































## **PHAINOPEPLA**















































### **AMERICAN KESTREL**

































### **RED TAILED HAWK**



































**HARRIS HAWK** 































### **COOPERS HAWK**





























### **PEREGRINE FALCON**































### **PEACH FACED LOVEBIRD**





























### NORTHERN FLICKER































## RED SHAFTED FLICKER































### **CHIPPING SPARROW**



























### **TURKEY VULTURE**