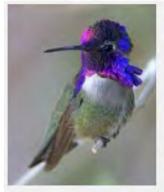

### **LESSER NIGHTHAWK**



### **GILA WOODPECKER**

































## LADDERBACK WOODPECKER



































### **GREAT HORNED OWL**



# **BLACK PHOEBE**

































## **SAYS PHOEBE**































### **VIOLET GREEN SWALLOW**



























#### WHITE THROATED SWIFT



#### **BROWN CRESTED FLYCATCHER**



### **BULLOCK'S ORIOLE**































Licensed under Creative Commons

### **HOODED ORIOLE**







































### **ALBERT'S TOWHEE**



### **SPOTTED TOWHEE**





























### **CURVE-BILLED THRASHER**

































# **ANNA'S HUMMINGBIRD**



























### **COSTA'S HUMMINGBIRD**



































## **BLACK-CHINNED HUMMINGBIRD**



## **GREAT BLUE HERON**





































## **MALLARD DUCK**































# **TEAL DUCK**





























## **CANADIAN GOOSE**































## **GREAT TAILED GRACKLE**



























## **WESTERN MEADOWLARK**































# **COMMON RAVEN**































# **AMERICAN CROW**

























### **BROWN HEADED COWBIRD**



## **BRONZED COWBIRD**





























### **AMERICAN ROBIN**



400 × 300 - nps.gov