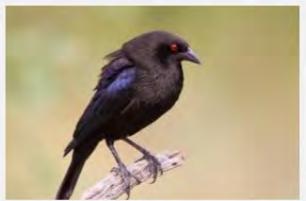

### **ALBERT'S TOWHEE**



### **SPOTTED TOWHEE**





























### **CURVE-BILLED THRASHER**

































# **ANNA'S HUMMINGBIRD**



























### **COSTA'S HUMMINGBIRD**



































## **BLACK-CHINNED HUMMINGBIRD**



## **GREAT BLUE HERON**





































## **MALLARD DUCK**































# **TEAL DUCK**





























## **CANADIAN GOOSE**































## **GREAT TAILED GRACKLE**



























## **WESTERN MEADOWLARK**































# **COMMON RAVEN**































# **AMERICAN CROW**

























### **BROWN HEADED COWBIRD**



## **BRONZED COWBIRD**





























### **AMERICAN ROBIN**



400 × 300 - nps.gov