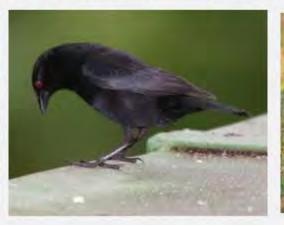

### **ALBERT'S TOWHEE**



### **SPOTTED TOWHEE**





























### **CURVE-BILLED THRASHER**

































# **ANNA'S HUMMINGBIRD**



























### **COSTA'S HUMMINGBIRD**



































## **BLACK-CHINNED HUMMINGBIRD**



## **GREAT BLUE HERON**





































## **MALLARD DUCK**































# **TEAL DUCK**





























## **CANADIAN GOOSE**































## **GREAT TAILED GRACKLE**



























## **WESTERN MEADOWLARK**































# **COMMON RAVEN**































# **AMERICAN CROW**

























### **BROWN HEADED COWBIRD**



## **BRONZED COWBIRD**





























### **AMERICAN ROBIN**



400 × 300 - nps.gov