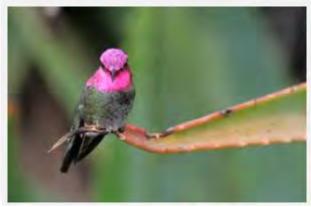

IDED JUNCO



### **HOUSE SPARROW**































### **LESSER NIGHTHAWK**



### **GILA WOODPECKER**

































## LADDERBACK WOODPECKER



































### **GREAT HORNED OWL**



# **BLACK PHOEBE**

































## **SAYS PHOEBE**































### **VIOLET GREEN SWALLOW**



























#### WHITE THROATED SWIFT



#### **BROWN CRESTED FLYCATCHER**



### **BULLOCK'S ORIOLE**































Licensed under Creative Commons

### **HOODED ORIOLE**







































### **ALBERT'S TOWHEE**



### **SPOTTED TOWHEE**





























### **CURVE-BILLED THRASHER**

































# **ANNA'S HUMMINGBIRD**



























### **COSTA'S HUMMINGBIRD**



































## **BLACK-CHINNED HUMMINGBIRD**



## **GREAT BLUE HERON**





































## **MALLARD DUCK**































# **TEAL DUCK**





























## **CANADIAN GOOSE**































## **GREAT TAILED GRACKLE**



























## **WESTERN MEADOWLARK**































# **COMMON RAVEN**































# **AMERICAN CROW**

























### **BROWN HEADED COWBIRD**



## **BRONZED COWBIRD**





























### **AMERICAN ROBIN**



400 × 300 - nps.gov