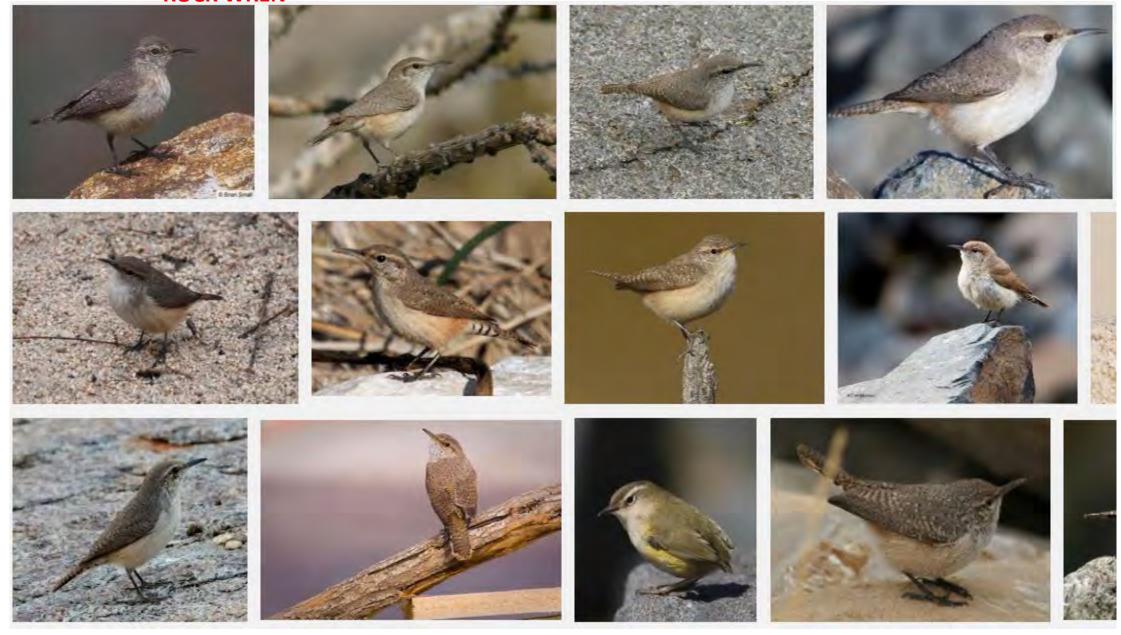

te Crowned Sparrow     |   | American Robin                       |
| Oregon Junco              |   |                                      |
| Pink Sided Junco          |   |                                      |



























































# **EURASIAN COLLARED DOVE**





























# **INCA DOVE**































### **ROCK PIGEON**



# **GAMBEL QUAIL**





























### **HOUSE FINCH**































### **AMERICAN GOLDFINCH**



































### **LESSER GOLDFINCH**

























### **NORTHERN CARDINAL**

































### **BLACK-HEADED GROSBEAK**































### **CACTUS WREN**





























### **ROCK WREN**



### **HOUSE WREN**

































### **BLACK TAILED GNATCATCHER**



#### **VERDIN**



### YELLOW RUMPED WARBLER





























### **NORTHERN MOCKINGBIRD**































## **PHAINOPEPLA**















































### **AMERICAN KESTREL**

































### **RED TAILED HAWK**



































**HARRIS HAWK** 































### **COOPERS HAWK**





























### **PEREGRINE FALCON**































### **PEACH FACED LOVEBIRD**





























### NORTHERN FLICKER































## RED SHAFTED FLICKER































### **CHIPPING SPARROW**



























### **TURKEY VULTURE**