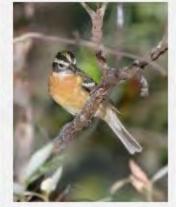

|
| Turkey Vulture            |   | Bronzed Cowbird                      |
| White Crowned Sparrow     |   | American Robin                       |
| Oregon Junco              |   |                                      |
| Pink Sided Junco          |   |                                      |



























































# **EURASIAN COLLARED DOVE**





























# **INCA DOVE**































### **ROCK PIGEON**



# **GAMBEL QUAIL**





























### **HOUSE FINCH**































### **AMERICAN GOLDFINCH**



































### **LESSER GOLDFINCH**

























### **NORTHERN CARDINAL**

































### **BLACK-HEADED GROSBEAK**































### **CACTUS WREN**





























### **ROCK WREN**



### **HOUSE WREN**

































### **BLACK TAILED GNATCATCHER**



#### **VERDIN**



### YELLOW RUMPED WARBLER





























### **NORTHERN MOCKINGBIRD**































## **PHAINOPEPLA**















































### **AMERICAN KESTREL**

































### **RED TAILED HAWK**



































**HARRIS HAWK** 































### **COOPERS HAWK**





























### **PEREGRINE FALCON**































### **PEACH FACED LOVEBIRD**





























### NORTHERN FLICKER































## RED SHAFTED FLICKER