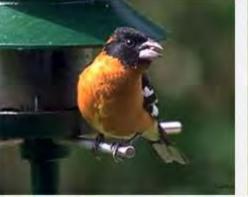

ey Vulture            |   | Bronzed Cowbird                      |
| White Crowned Sparrow     |   | American Robin                       |
| Oregon Junco              |   |                                      |
| Pink Sided Junco          |   |                                      |



























































# **EURASIAN COLLARED DOVE**





























# **INCA DOVE**































### **ROCK PIGEON**



# **GAMBEL QUAIL**





























### **HOUSE FINCH**































### **AMERICAN GOLDFINCH**



































### **LESSER GOLDFINCH**

























### **NORTHERN CARDINAL**

































### **BLACK-HEADED GROSBEAK**































### **CACTUS WREN**





























### **ROCK WREN**



### **HOUSE WREN**

































### **BLACK TAILED GNATCATCHER**



#### **VERDIN**



### YELLOW RUMPED WARBLER





























### **NORTHERN MOCKINGBIRD**































## **PHAINOPEPLA**















































### **AMERICAN KESTREL**

































### **RED TAILED HAWK**



































**HARRIS HAWK** 































### **COOPERS HAWK**





























### **PEREGRINE FALCON**































### **PEACH FACED LOVEBIRD**





























### NORTHERN FLICKER































## RED SHAFTED FLICKER































###