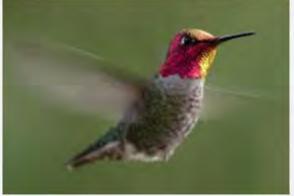

JUNCO



### **HOUSE SPARROW**































### **LESSER NIGHTHAWK**



### **GILA WOODPECKER**

































## LADDERBACK WOODPECKER



































### **GREAT HORNED OWL**



# **BLACK PHOEBE**

































## **SAYS PHOEBE**































### **VIOLET GREEN SWALLOW**



























#### WHITE THROATED SWIFT



#### **BROWN CRESTED FLYCATCHER**



### **BULLOCK'S ORIOLE**































Licensed under Creative Commons

### **HOODED ORIOLE**







































### **ALBERT'S TOWHEE**



### **SPOTTED TOWHEE**





























### **CURVE-BILLED THRASHER**

































# **ANNA'S HUMMINGBIRD**



























### **COSTA'S HUMMINGBIRD**



































## **BLACK-CHINNED HUMMINGBIRD**



## **GREAT BLUE HERON**





































## **MALLARD DUCK**































# **TEAL DUCK**





























## **CANADIAN GOOSE**































## **GREAT TAILED GRACKLE**



























## **WESTERN MEADOWLARK**































# **COMMON RAVEN**































# **AMERICAN CROW**

























### **BROWN HEADED COWBIRD**



## **BRONZED COWBIRD**





























### **AMERICAN ROBIN**



400 × 300 - nps.gov