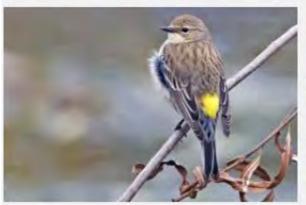

ink Sided Junco          |   |                                      |



























































# **EURASIAN COLLARED DOVE**





























# **INCA DOVE**































### **ROCK PIGEON**



# **GAMBEL QUAIL**





























### **HOUSE FINCH**































### **AMERICAN GOLDFINCH**



































### **LESSER GOLDFINCH**

























### **NORTHERN CARDINAL**

































### **BLACK-HEADED GROSBEAK**































### **CACTUS WREN**





























### **ROCK WREN**



### **HOUSE WREN**

































### **BLACK TAILED GNATCATCHER**



#### **VERDIN**



### YELLOW RUMPED WARBLER





























### **NORTHERN MOCKINGBIRD**































## **PHAINOPEPLA**















































### **AMERICAN KESTREL**

































### **RED TAILED HAWK**



































**HARRIS HAWK** 































### **COOPERS HAWK**





























### **PEREGRINE FALCON**































### **PEACH FACED LOVEBIRD**





























### NORTHERN FLICKER































## RED SHAFTED FLICKER































### **CHIPPING SPARROW**



























### **TURKEY VULTURE**





































### WHITE CROWNED SPARROW





























### **OREGON JUNCO**

























### PI