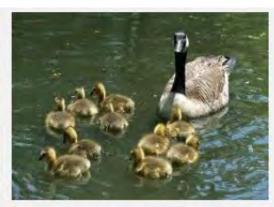

# **SAYS PHOEBE**































### **VIOLET GREEN SWALLOW**



























#### WHITE THROATED SWIFT



#### **BROWN CRESTED FLYCATCHER**



### **BULLOCK'S ORIOLE**































Licensed under Creative Commons

### **HOODED ORIOLE**







































### **ALBERT'S TOWHEE**



### **SPOTTED TOWHEE**





























### **CURVE-BILLED THRASHER**

































# **ANNA'S HUMMINGBIRD**



























### **COSTA'S HUMMINGBIRD**



































## **BLACK-CHINNED HUMMINGBIRD**



## **GREAT BLUE HERON**





































## **MALLARD DUCK**































# **TEAL DUCK**





























## **CANADIAN GOOSE**































## **GREAT TAILED GRACKLE**



























## **WESTERN MEADOWLARK**































# **COMMON RAVEN**































# **AMERICAN CROW**

























### **BROWN HEADED COWBIRD**



## **BRONZED COWBIRD**





























### **AMERICAN ROBIN**



400 × 300 - nps.gov