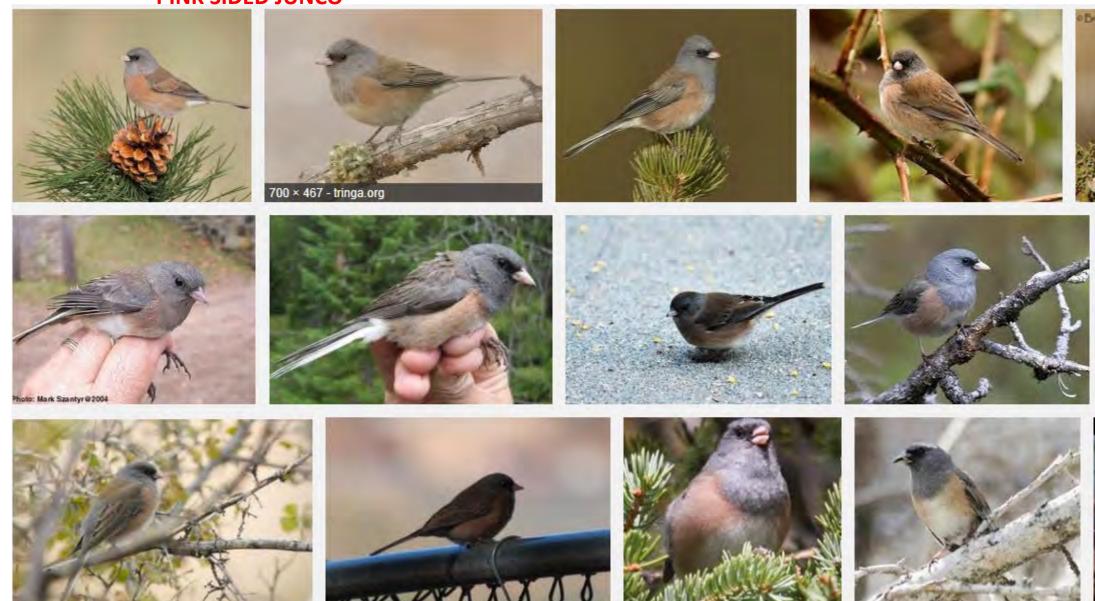

### **NORTHERN MOCKINGBIRD**































## **PHAINOPEPLA**















































### **AMERICAN KESTREL**

































### **RED TAILED HAWK**



































**HARRIS HAWK** 































### **COOPERS HAWK**





























### **PEREGRINE FALCON**































### **PEACH FACED LOVEBIRD**





























### NORTHERN FLICKER































## RED SHAFTED FLICKER































### **CHIPPING SPARROW**



























### **TURKEY VULTURE**





































### WHITE CROWNED SPARROW





























### **OREGON JUNCO**

























### PINK SIDED JUNCO



### **HOUSE SPARROW**































### **LESSER NIGHTHAWK**



### **GILA WOODPECKER**

































## LADDERBACK WOODPECKER



































### **GREAT HORNED OWL**



# **BLACK PHOEBE**

































## **SAYS PHOEBE**































### **VIOLET GREEN SWALLOW**



























#### WHITE THROATED SWIFT



#### **BROWN CRESTED FLYCATCHER**



### **BULLOCK'S ORIOLE**































Licensed under Creative Commons

### **HOODED ORIOLE**







































### **ALBERT'S TOWHEE**



### **SPOTTED TOWHEE**





























### **CURVE-BILLED THRASHER**

































# **ANNA'S HUMMINGBIRD**



























###