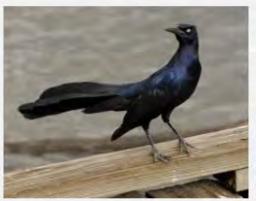

GREEN SWALLOW**



























#### WHITE THROATED SWIFT



#### **BROWN CRESTED FLYCATCHER**



### **BULLOCK'S ORIOLE**































Licensed under Creative Commons

### **HOODED ORIOLE**







































### **ALBERT'S TOWHEE**



### **SPOTTED TOWHEE**





























### **CURVE-BILLED THRASHER**

































# **ANNA'S HUMMINGBIRD**



























### **COSTA'S HUMMINGBIRD**



































## **BLACK-CHINNED HUMMINGBIRD**



## **GREAT BLUE HERON**





































## **MALLARD DUCK**































# **TEAL DUCK**





























## **CANADIAN GOOSE**































## **GREAT TAILED GRACKLE**



























## **WESTERN MEADOWLARK**































# **COMMON RAVEN**































# **AMERICAN CROW**

























### **BROWN HEADED COWBIRD**



## **BRONZED COWBIRD**





























### **AMERICAN ROBIN**



400 × 300 - nps.gov