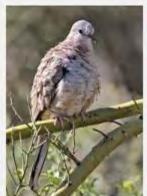

|
| Peregrine Falcon          |   | (Hard to tell the difference between |
| Peach Faced Lovebird      | _ | Eastern & Western)                   |
| Northern Flicker          |   | Common Raven                         |
| Red Shafted Flicker       |   | American Crow                        |
| Chipping Sparrow          |   | Brown Headed Cowbird                 |
| Turkey Vulture            |   | Bronzed Cowbird                      |
| White Crowned Sparrow     |   | American Robin                       |
| Oregon Junco              |   |                                      |
| Pink Sided Junco          |   |                                      |



























































# **EURASIAN COLLARED DOVE**





























# **INCA DOVE**































### **ROCK PIGEON**



# **GAMBEL QUAIL**





























### **HOUSE FINCH**































### **AMERICAN GOLDFINCH**



































### **LESSER GOLDFINCH**

























### **NORTHERN CARDINAL**

































### **BLACK-HEADED GROSBEAK**































### **CACTUS WREN**





























### **ROCK WREN**



### **HOUSE WREN**

































### **BLACK TAILED GNATCATCHER**



#### **VERDIN**



### YELLOW RUMPED WARBLER





























### **NORTHERN MOCKINGBIRD**































## **PHAINOPEPLA**















































### **AMERICAN KESTREL**

































###