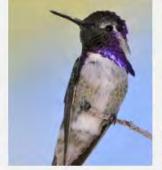

### **LESSER NIGHTHAWK**



### **GILA WOODPECKER**

































## LADDERBACK WOODPECKER



































### **GREAT HORNED OWL**



# **BLACK PHOEBE**

































## **SAYS PHOEBE**































### **VIOLET GREEN SWALLOW**



























#### WHITE THROATED SWIFT



#### **BROWN CRESTED FLYCATCHER**



### **BULLOCK'S ORIOLE**































Licensed under Creative Commons

### **HOODED ORIOLE**







































### **ALBERT'S TOWHEE**



### **SPOTTED TOWHEE**





























### **CURVE-BILLED THRASHER**

































# **ANNA'S HUMMINGBIRD**



























### **COSTA'S HUMMINGBIRD**



































## **BLACK-CHINNED HUMMINGBIRD**



## **GREAT BLUE HERON**





































## **MALLARD DUCK**































# **TEAL DUCK**





























## **CANADIAN GOOSE**































## **GREAT TAILED GRACKLE**



























## **WESTERN MEADOWLARK**































# **COMMON RAVEN**































# **AMERICAN CROW**

























### **BROWN HEADED COWBIRD**



## **BRONZED COWBIRD**





























### **AMERICAN ROBIN**



400 × 300 - nps.gov