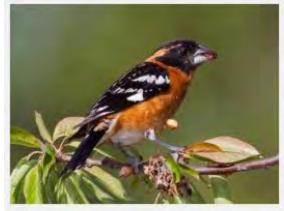

|
| Turkey Vulture            |   | Bronzed Cowbird                      |
| White Crowned Sparrow     |   | American Robin                       |
| Oregon Junco              |   |                                      |
| Pink Sided Junco          |   |                                      |



























































# **EURASIAN COLLARED DOVE**





























# **INCA DOVE**































### **ROCK PIGEON**



# **GAMBEL QUAIL**





























### **HOUSE FINCH**































### **AMERICAN GOLDFINCH**



































### **LESSER GOLDFINCH**

























### **NORTHERN CARDINAL**

































### **BLACK-HEADED GROSBEAK**































### **CACTUS WREN**





























### **ROCK WREN**



### **HOUSE WREN**

































### **BLACK TAILED GNATCATCHER**



#### **VERDIN**



### YELLOW RUMPED WARBLER





























### **NORTHERN MOCKINGBIRD**































## **PHAINOPEPLA**















































### **AMERICAN KESTREL**

































### **RED TAILED HAWK**



































**HARRIS HAWK** 































### **COOPERS HAWK**





























### **PEREGRINE FALCON**































### **PEACH FACED LOVEBIRD**





























### NORTHERN FLICKER































## RED SHAFTED FLICKER