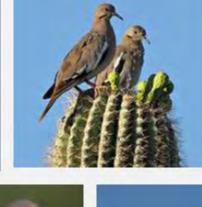

#### These birds have been seen in our community:

□ House Sparrow

| Mourning Dove             |   | Lesser Nighthawk                     |
|---------------------------|---|--------------------------------------|
| Whitewing Dove            |   | Gila Woodpecker                      |
| Eurasian Collared Dove    |   | Ladderback Woodpecker                |
| Inca Dove                 |   | Great Horned Owl                     |
| Rock Pigeon               |   | Black Phoebe                         |
| Gambel Quail              |   | Says Phoebe                          |
| House Finch               |   | Violet Green Swallow                 |
| American Goldfinch        |   | White Throated Swift                 |
| Lesser Goldfinch          |   | Brown Crested Flycatcher             |
| Northern Cardinal         |   | Bullock's Oriole                     |
| Black-headed Grossbeak    |   | Hooded Oriole                        |
| Cactus Wren               |   | Abert's Towhee                       |
| Rock Wren                 |   | Spotted Towhee                       |
| House Wren                |   | Curve-billed Thrasher                |
| Black Tailed Gnat Catcher |   | Anna's Hummingbird                   |
| Verdin                    |   | Costa's Hummingbird                  |
| Yellow Rumped Warbler     |   | Black-chinned Hummingbird            |
| Northern Mockingbird      |   | Great Blue Heron                     |
| Phainopepla               |   | Mallard Duck                         |
| American Kestrel          |   | Teal Duck                            |
| Red Tailed Hawk           |   | Canadian Goose                       |
| Harris Hawk               |   | Great Tailed Grackle                 |
| Coopers Hawk              |   | Western Meadowlark                   |
| Peregrine Falcon          |   | (Hard to tell the difference between |
| Peach Faced Lovebird      | _ | Eastern & Western)                   |
| Northern Flicker          |   | Common Raven                         |
| Red Shafted Flicker       |   | American Crow                        |
| Chipping Sparrow          |   | Brown Headed Cowbird                 |
| Turkey Vulture            |   | Bronzed Cowbird                      |
| White Crowned Sparrow     |   | American Robin                       |
| Oregon Junco              |   |                                      |
| Pink Sided Junco          |   |                                      |