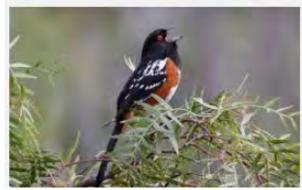

### WHITE CROWNED SPARROW





























### **OREGON JUNCO**

























### PINK SIDED JUNCO



### **HOUSE SPARROW**































### **LESSER NIGHTHAWK**



### **GILA WOODPECKER**

































## LADDERBACK WOODPECKER



































### **GREAT HORNED OWL**



# **BLACK PHOEBE**

































## **SAYS PHOEBE**































### **VIOLET GREEN SWALLOW**



























#### WHITE THROATED SWIFT



#### **BROWN CRESTED FLYCATCHER**



### **BULLOCK'S ORIOLE**































Licensed under Creative Commons

### **HOODED ORIOLE**







































### **ALBERT'S TOWHEE**



### **SPOTTED TOWHEE**





























### **CURVE-BILLED THRASHER**

































# **ANNA'S HUMMINGBIRD**



























### **COSTA'S HUMMINGBIRD**



































## **BLACK-CHINNED HUMMINGBIRD**



## **GREAT BLUE HERON**





































## **MALLARD DUCK**































# **TEAL DUCK**





























## **CANADIAN GOOSE**































## **GREAT TAILED GRACKLE**



























## **WESTERN MEADOWLARK**































# **COMMON RAVEN**































# **AMERICAN CROW**

























### **BROWN HEADED COWBIRD**



## **BRONZED COWBIRD**





























### **AMERICAN ROBIN**



400 × 300 - nps.gov