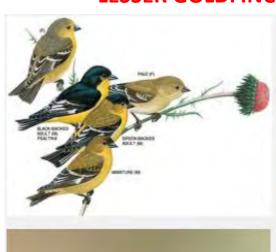

d Flicker       |   | American Crow                        |
| Chipping Sparrow          |   | Brown Headed Cowbird                 |
| Turkey Vulture            |   | Bronzed Cowbird                      |
| White Crowned Sparrow     |   | American Robin                       |
| Oregon Junco              |   |                                      |
| Pink Sided Junco          |   |                                      |



























































# **EURASIAN COLLARED DOVE**





























# **INCA DOVE**































### **ROCK PIGEON**



# **GAMBEL QUAIL**





























### **HOUSE FINCH**































### **AMERICAN GOLDFINCH**



































### **LESSER GOLDFINCH**

























### **NORTHERN CARDINAL**

































### **BLACK-HEADED GROSBEAK**































### **CACTUS WREN**





























### **ROCK WREN**



### **HOUSE WREN**

































### **BLACK TAILED GNATCATCHER**



#### **VERDIN**



### YELLOW RUMPED WARBLER





























### **NORTHERN MOCKINGBIRD**































## **PHAINOPEPLA**















































### **AMERICAN KESTREL**

































### **RED TAILED HAWK**



































**HARRIS HAWK** 































### **COOPERS HAWK**





























### **PEREGRINE FALCON**































### **PEACH FACED LOVEBIRD*