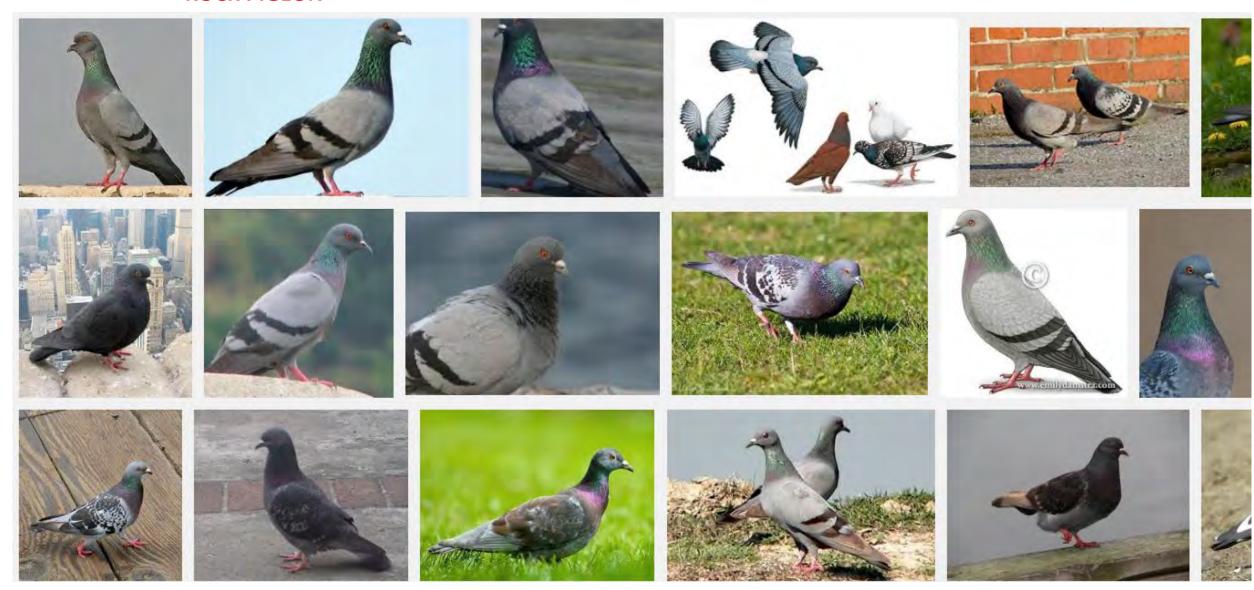

tell the difference between |
| Peach Faced Lovebird      | _ | Eastern & Western)                   |
| Northern Flicker          |   | Common Raven                         |
| Red Shafted Flicker       |   | American Crow                        |
| Chipping Sparrow          |   | Brown Headed Cowbird                 |
| Turkey Vulture            |   | Bronzed Cowbird                      |
| White Crowned Sparrow     |   | American Robin                       |
| Oregon Junco              |   |                                      |
| Pink Sided Junco          |   |                                      |



























































# **EURASIAN COLLARED DOVE**





























# **INCA DOVE**































### **ROCK PIGEON**



# **GAMBEL QUAIL**





























### **HOUSE FINCH**































### **AMERICAN GOLDFINCH**



































### **LESSER GOLDFINCH**

























### **NORTHERN CARDINAL**

































### **BLACK-HEADED GROSBEAK**































### **CACTUS WREN**





























### **ROCK WREN**



### **HOUSE WREN**

































### **BLACK TAILED GNATCATCHER**



#### **VERDIN**



### YELLOW RUMPED WARBLER





























### **NORTHERN MOCKINGBIRD**































## **PHAINOPEPLA**















































### **AMERICAN KESTREL**

































### **RED TAILED HAWK**