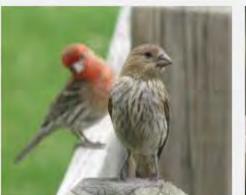

|
| Northern Flicker          |   | Common Raven                         |
| Red Shafted Flicker       |   | American Crow                        |
| Chipping Sparrow          |   | Brown Headed Cowbird                 |
| Turkey Vulture            |   | Bronzed Cowbird                      |
| White Crowned Sparrow     |   | American Robin                       |
| Oregon Junco              |   |                                      |
| Pink Sided Junco          |   |                                      |



























































# **EURASIAN COLLARED DOVE**





























# **INCA DOVE**































### **ROCK PIGEON**



# **GAMBEL QUAIL**





























### **HOUSE FINCH**































### **AMERICAN GOLDFINCH**



































### **LESSER GOLDFINCH**

























### **NORTHERN CARDINAL**

































### **BLACK-HEADED GROSBEAK**































### **CACTUS WREN**





























### **ROCK WREN**



### **HOUSE WREN**

































### **BLACK TAILED GNATCATCHER**



#### **VERDIN**



### YELLOW RUMPED WARBLER





























### **NORTHERN MOCKINGBIRD**































## **PHAINOPEPLA**















































### **AMERICAN KESTREL**

































### **RED TAILED HAWK**



































**HARRIS HAWK** 































### **COOPERS HAWK**