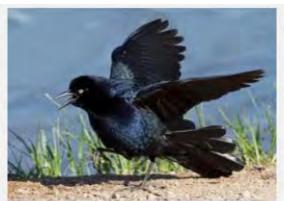

OLET GREEN SWALLOW**



























#### WHITE THROATED SWIFT



#### **BROWN CRESTED FLYCATCHER**



### **BULLOCK'S ORIOLE**































Licensed under Creative Commons

### **HOODED ORIOLE**







































### **ALBERT'S TOWHEE**



### **SPOTTED TOWHEE**





























### **CURVE-BILLED THRASHER**

































# **ANNA'S HUMMINGBIRD**



























### **COSTA'S HUMMINGBIRD**



































## **BLACK-CHINNED HUMMINGBIRD**



## **GREAT BLUE HERON**





































## **MALLARD DUCK**































# **TEAL DUCK**





























## **CANADIAN GOOSE**































## **GREAT TAILED GRACKLE**



























## **WESTERN MEADOWLARK**































# **COMMON RAVEN**































# **AMERICAN CROW**

























### **BROWN HEADED COWBIRD**



## **BRONZED COWBIRD**





























### **AMERICAN ROBIN**



400 × 300 - nps.gov