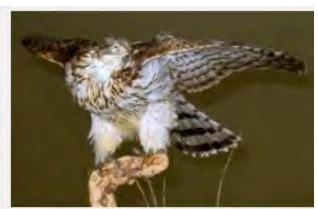

### **AMERICAN GOLDFINCH**



































### **LESSER GOLDFINCH**

























### **NORTHERN CARDINAL**

































### **BLACK-HEADED GROSBEAK**































### **CACTUS WREN**





























### **ROCK WREN**



### **HOUSE WREN**

































### **BLACK TAILED GNATCATCHER**



#### **VERDIN**



### YELLOW RUMPED WARBLER





























### **NORTHERN MOCKINGBIRD**































## **PHAINOPEPLA**















































### **AMERICAN KESTREL**

































### **RED TAILED HAWK**



































**HARRIS HAWK** 































### **COOPERS HAWK**





























### **PEREGRINE FALCON**































### **PEACH FACED LOVEBIRD**





























### NORTHERN FLICKER































## RED SHAFTED FLICKER































### **CHIPPING SPARROW**



























### **TURKEY VULTURE**





































### WHITE CROWNED SPARROW





























### **OREGON JUNCO**

























### PINK SIDED JUNCO



### **HOUSE SPARROW**































### **LESSER NIGHTHAWK**



### **GILA WOODPECKER**

































## LADDERBACK WOODPECKER



































### **GREAT HORNED OWL**



# **BLACK PHOEBE**

































## **SAYS PHOEBE**