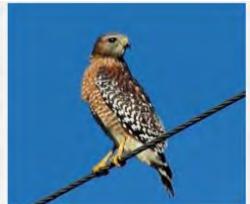

### **AMERICAN GOLDFINCH**



































### **LESSER GOLDFINCH**

























### **NORTHERN CARDINAL**

































### **BLACK-HEADED GROSBEAK**































### **CACTUS WREN**





























### **ROCK WREN**



### **HOUSE WREN**

































### **BLACK TAILED GNATCATCHER**



#### **VERDIN**



### YELLOW RUMPED WARBLER





























### **NORTHERN MOCKINGBIRD**































## **PHAINOPEPLA**















































### **AMERICAN KESTREL**

































### **RED TAILED HAWK**



































**HARRIS HAWK** 































### **COOPERS HAWK**





























### **PEREGRINE FALCON**































### **PEACH FACED LOVEBIRD**





























### NORTHERN FLICKER































## RED SHAFTED FLICKER































### **CHIPPING SPARROW**



























### **TURKEY VULTURE**





































### WHITE CROWNED SPARROW





























### **OREGON JUNCO**

























### PINK SIDED JUNCO



### **HOUSE SPARROW**































### **LESSER NIGHTHAWK**



### **GILA WOODPECKER**

































## LADDERBACK WOODPECKER



































### **GREAT HORNED OWL**



# **BLACK PHOEBE**

































## **SAYS PHOEBE**