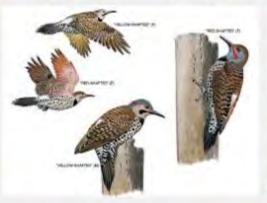

### **BLACK-HEADED GROSBEAK**































### **CACTUS WREN**





























### **ROCK WREN**



### **HOUSE WREN**

































### **BLACK TAILED GNATCATCHER**



#### **VERDIN**



### YELLOW RUMPED WARBLER





























### **NORTHERN MOCKINGBIRD**































## **PHAINOPEPLA**















































### **AMERICAN KESTREL**

































### **RED TAILED HAWK**



































**HARRIS HAWK** 































### **COOPERS HAWK**





























### **PEREGRINE FALCON**































### **PEACH FACED LOVEBIRD**





























### NORTHERN FLICKER































## RED SHAFTED FLICKER































### **CHIPPING SPARROW**



























### **TURKEY VULTURE**





































### WHITE CROWNED SPARROW





























### **OREGON JUNCO**

























### PINK SIDED JUNCO



### **HOUSE SPARROW**































### **LESSER NIGHTHAWK**



### **GILA WOODPECKER**

































## LADDERBACK WOODPECKER



































### **GREAT HORNED OWL**



# **BLACK PHOEBE**

































## **SAYS PHOEBE**































### **VIOLET GREEN SWALLOW**



























#### WHITE THROATED SWIFT



#### **BROWN CRESTED FLYCATCHER**



### **BULLOCK'S ORIOLE**