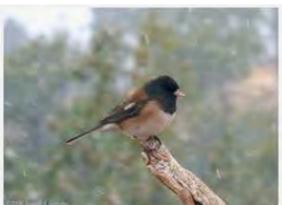

W RUMPED WARBLER





























### **NORTHERN MOCKINGBIRD**































## **PHAINOPEPLA**















































### **AMERICAN KESTREL**

































### **RED TAILED HAWK**



































**HARRIS HAWK** 































### **COOPERS HAWK**





























### **PEREGRINE FALCON**































### **PEACH FACED LOVEBIRD**





























### NORTHERN FLICKER































## RED SHAFTED FLICKER































### **CHIPPING SPARROW**



























### **TURKEY VULTURE**





































### WHITE CROWNED SPARROW





























### **OREGON JUNCO**

























### PINK SIDED JUNCO



### **HOUSE SPARROW**































### **LESSER NIGHTHAWK**



### **GILA WOODPECKER**

































## LADDERBACK WOODPECKER



































### **GREAT HORNED OWL**



# **BLACK PHOEBE**

































## **SAYS PHOEBE**































### **VIOLET GREEN SWALLOW**



























#### WHITE THROATED SWIFT



#### **BROWN CRESTED FLYCATCHER**



### **BULLOCK'S ORIOLE**































Licensed under Creative Commons

### **HOODED ORIOLE**







































### **ALBERT'S TOWHEE**



### **SPOTTED TOWHEE**





























### **CURVE-BILLED THRASHER**

































# **ANNA'S HUM