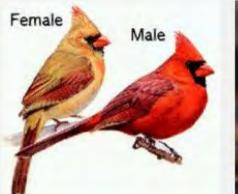

|   | Brown Headed Cowbird                 |
| Turkey Vulture            |   | Bronzed Cowbird                      |
| White Crowned Sparrow     |   | American Robin                       |
| Oregon Junco              |   |                                      |
| Pink Sided Junco          |   |                                      |



























































# **EURASIAN COLLARED DOVE**





























# **INCA DOVE**































### **ROCK PIGEON**



# **GAMBEL QUAIL**





























### **HOUSE FINCH**































### **AMERICAN GOLDFINCH**



































### **LESSER GOLDFINCH**

























### **NORTHERN CARDINAL**

































### **BLACK-HEADED GROSBEAK**































### **CACTUS WREN**





























### **ROCK WREN**



### **HOUSE WREN**

































### **BLACK TAILED GNATCATCHER**



#### **VERDIN**



### YELLOW RUMPED WARBLER





























### **NORTHERN MOCKINGBIRD**































## **PHAINOPEPLA**















































### **AMERICAN KESTREL**

































### **RED TAILED HAWK**



































**HARRIS HAWK** 































### **COOPERS HAWK**





























### **PEREGRINE FALCON**































### **PEACH FACED LOVEBIRD**





























### NORTHERN FLICKER