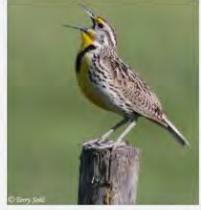

FT



#### **BROWN CRESTED FLYCATCHER**



### **BULLOCK'S ORIOLE**































Licensed under Creative Commons

### **HOODED ORIOLE**







































### **ALBERT'S TOWHEE**



### **SPOTTED TOWHEE**





























### **CURVE-BILLED THRASHER**

































# **ANNA'S HUMMINGBIRD**



























### **COSTA'S HUMMINGBIRD**



































## **BLACK-CHINNED HUMMINGBIRD**



## **GREAT BLUE HERON**





































## **MALLARD DUCK**































# **TEAL DUCK**





























## **CANADIAN GOOSE**































## **GREAT TAILED GRACKLE**



























## **WESTERN MEADOWLARK**































# **COMMON RAVEN**































# **AMERICAN CROW**

























### **BROWN HEADED COWBIRD**



## **BRONZED COWBIRD**





























### **AMERICAN ROBIN**



400 × 300 - nps.gov