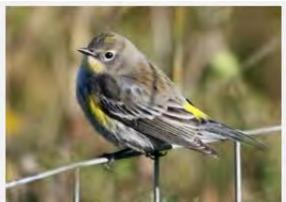

| Pink Sided Junco          |   |                                      |



























































# **EURASIAN COLLARED DOVE**





























# **INCA DOVE**































### **ROCK PIGEON**



# **GAMBEL QUAIL**





























### **HOUSE FINCH**































### **AMERICAN GOLDFINCH**



































### **LESSER GOLDFINCH**

























### **NORTHERN CARDINAL**

































### **BLACK-HEADED GROSBEAK**































### **CACTUS WREN**





























### **ROCK WREN**



### **HOUSE WREN**

































### **BLACK TAILED GNATCATCHER**



#### **VERDIN**



### YELLOW RUMPED WARBLER





























### **NORTHERN MOCKINGBIRD**































## **PHAINOPEPLA**















































### **AMERICAN KESTREL**

































### **RED TAILED HAWK**



































**HARRIS HAWK** 































### **COOPERS HAWK**





























### **PEREGRINE FALCON**































### **PEACH FACED LOVEBIRD**





























### NORTHERN FLICKER































## RED SHAFTED FLICKER































### **CHIPPING SPARROW**



























### **TURKEY VULTURE**





































### WHITE CROWNED SPARROW





























### **OREGON JUNCO**

























##