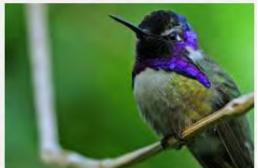

### **LESSER NIGHTHAWK**



### **GILA WOODPECKER**

































## LADDERBACK WOODPECKER



































### **GREAT HORNED OWL**



# **BLACK PHOEBE**

































## **SAYS PHOEBE**































### **VIOLET GREEN SWALLOW**



























#### WHITE THROATED SWIFT



#### **BROWN CRESTED FLYCATCHER**



### **BULLOCK'S ORIOLE**































Licensed under Creative Commons

### **HOODED ORIOLE**







































### **ALBERT'S TOWHEE**



### **SPOTTED TOWHEE**





























### **CURVE-BILLED THRASHER**

































# **ANNA'S HUMMINGBIRD**



























### **COSTA'S HUMMINGBIRD**



































## **BLACK-CHINNED HUMMINGBIRD**



## **GREAT BLUE HERON**





































## **MALLARD DUCK**































# **TEAL DUCK**





























## **CANADIAN GOOSE**































## **GREAT TAILED GRACKLE**



























## **WESTERN MEADOWLARK**































# **COMMON RAVEN**































# **AMERICAN CROW**

























### **BROWN HEADED COWBIRD**



## **BRONZED COWBIRD**





























### **AMERICAN ROBIN**



400 × 300 - nps.gov