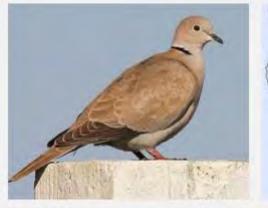

|   | Western Meadowlark                   |
| Peregrine Falcon          |   | (Hard to tell the difference between |
| Peach Faced Lovebird      | _ | Eastern & Western)                   |
| Northern Flicker          |   | Common Raven                         |
| Red Shafted Flicker       |   | American Crow                        |
| Chipping Sparrow          |   | Brown Headed Cowbird                 |
| Turkey Vulture            |   | Bronzed Cowbird                      |
| White Crowned Sparrow     |   | American Robin                       |
| Oregon Junco              |   |                                      |
| Pink Sided Junco          |   |                                      |



























































# **EURASIAN COLLARED DOVE**





























# **INCA DOVE**































### **ROCK PIGEON**



# **GAMBEL QUAIL**





























### **HOUSE FINCH**































### **AMERICAN GOLDFINCH**



































### **LESSER GOLDFINCH**

























### **NORTHERN CARDINAL**

































### **BLACK-HEADED GROSBEAK**































### **CACTUS WREN**





























### **ROCK WREN**



### **HOUSE WREN**

































### **BLACK TAILED GNATCATCHER**



#### **VERDIN**



### YELLOW RUMPED WARBLER





























### **NORTHERN MOCKINGBIRD**































## **PHAINOPEPLA**















































### **AMERICAN KESTRE