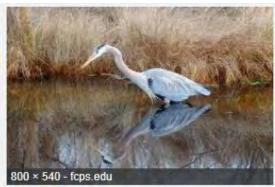

## LADDERBACK WOODPECKER



































### **GREAT HORNED OWL**



# **BLACK PHOEBE**

































## **SAYS PHOEBE**































### **VIOLET GREEN SWALLOW**



























#### WHITE THROATED SWIFT



#### **BROWN CRESTED FLYCATCHER**



### **BULLOCK'S ORIOLE**































Licensed under Creative Commons

### **HOODED ORIOLE**







































### **ALBERT'S TOWHEE**



### **SPOTTED TOWHEE**





























### **CURVE-BILLED THRASHER**

































# **ANNA'S HUMMINGBIRD**



























### **COSTA'S HUMMINGBIRD**



































## **BLACK-CHINNED HUMMINGBIRD**



## **GREAT BLUE HERON**





































## **MALLARD DUCK**































# **TEAL DUCK**





























## **CANADIAN GOOSE**































## **GREAT TAILED GRACKLE**



























## **WESTERN MEADOWLARK**































# **COMMON RAVEN**































# **AMERICAN CROW**

























### **BROWN HEADED COWBIRD**



## **BRONZED COWBIRD**





























### **AMERICAN ROBIN**



400 × 300 - nps.gov