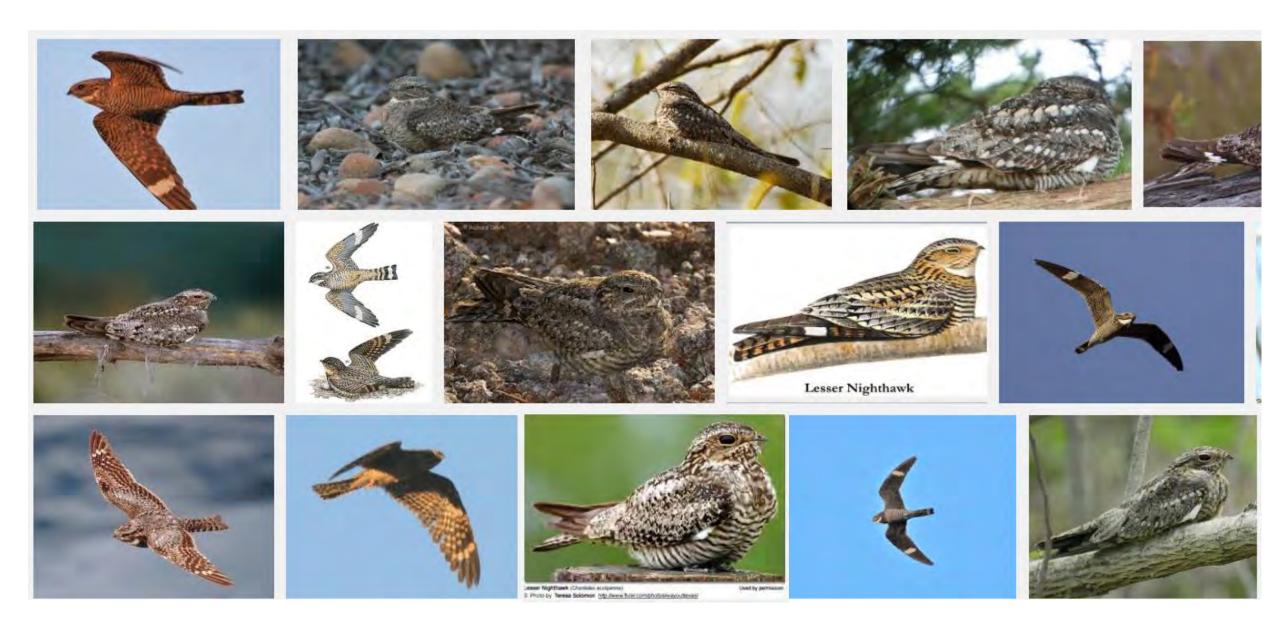

*















































### **AMERICAN KESTREL**

































### **RED TAILED HAWK**



































**HARRIS HAWK** 































### **COOPERS HAWK**





























### **PEREGRINE FALCON**































### **PEACH FACED LOVEBIRD**





























### NORTHERN FLICKER































## RED SHAFTED FLICKER































### **CHIPPING SPARROW**



























### **TURKEY VULTURE**





































### WHITE CROWNED SPARROW





























### **OREGON JUNCO**

























### PINK SIDED JUNCO



### **HOUSE SPARROW**































### **LESSER NIGHTHAWK**



### **GILA WOODPECKER**

































## LADDERBACK WOODPECKER



































### **GREAT HORNED OWL**



# **BLACK PHOEBE**

































## **SAYS PHOEBE**































### **VIOLET GREEN SWALLOW**



























#### WHITE THROATED SWIFT



#### **BROWN CRESTED FLYCATCHER**



### **BULLOCK'S ORIOLE**































Licensed under Creative Commons

### **HOODED ORIOLE**







































### **ALBERT'S TOWHEE**



### **SPOTTED TOWHEE**





























### **CURVE-BILLED THRASHER**

































# **ANNA'S HUMMINGBIRD**



























### **COSTA'S HUMMINGBIRD**



































## **BLACK-CHINNED HUM