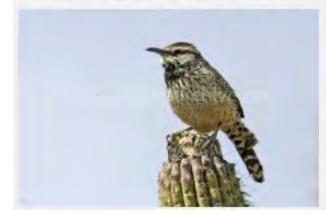

|
| White Crowned Sparrow     |   | American Robin                       |
| Oregon Junco              |   |                                      |
| Pink Sided Junco          |   |                                      |



























































# **EURASIAN COLLARED DOVE**





























# **INCA DOVE**































### **ROCK PIGEON**



# **GAMBEL QUAIL**





























### **HOUSE FINCH**































### **AMERICAN GOLDFINCH**



































### **LESSER GOLDFINCH**

























### **NORTHERN CARDINAL**

































### **BLACK-HEADED GROSBEAK**































### **CACTUS WREN**





























### **ROCK WREN**



### **HOUSE WREN**

































### **BLACK TAILED GNATCATCHER**



#### **VERDIN**



### YELLOW RUMPED WARBLER





























### **NORTHERN MOCKINGBIRD**































## **PHAINOPEPLA**















































### **AMERICAN KESTREL**

































### **RED TAILED HAWK**



































**HARRIS HAWK** 































### **COOPERS HAWK**





























### **PEREGRINE FALCON**































### **PEACH FACED LOVEBIRD**





























### NORTHERN FLICKER































## RED SHAFTED FLICKER































### **CHIPPING SPARROW**