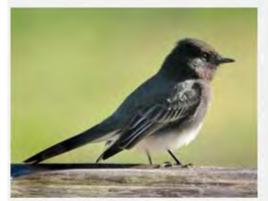

*HARRIS HAWK** 































### **COOPERS HAWK**





























### **PEREGRINE FALCON**































### **PEACH FACED LOVEBIRD**





























### NORTHERN FLICKER































## RED SHAFTED FLICKER































### **CHIPPING SPARROW**



























### **TURKEY VULTURE**





































### WHITE CROWNED SPARROW





























### **OREGON JUNCO**

























### PINK SIDED JUNCO



### **HOUSE SPARROW**































### **LESSER NIGHTHAWK**



### **GILA WOODPECKER**

































## LADDERBACK WOODPECKER



































### **GREAT HORNED OWL**



# **BLACK PHOEBE**

































## **SAYS PHOEBE**































### **VIOLET GREEN SWALLOW**



























#### WHITE THROATED SWIFT



#### **BROWN CRESTED FLYCATCHER**



### **BULLOCK'S ORIOLE**































Licensed under Creative Commons

### **HOODED ORIOLE**







































### **ALBERT'S TOWHEE**



### **SPOTTED TOWHEE**





























### **CURVE-BILLED THRASHER**

































# **ANNA'S HUMMINGBIRD**



























### **COSTA'S HUMMINGBIRD**



































## **BLACK-CHINNED HUMMINGBIRD**



## **GREAT BLUE HERON**





































## **MALLARD DUCK**































# **TEAL DUCK**