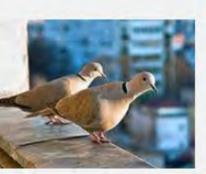

| Western Meadowlark                   |
| Peregrine Falcon          |   | (Hard to tell the difference between |
| Peach Faced Lovebird      | _ | Eastern & Western)                   |
| Northern Flicker          |   | Common Raven                         |
| Red Shafted Flicker       |   | American Crow                        |
| Chipping Sparrow          |   | Brown Headed Cowbird                 |
| Turkey Vulture            |   | Bronzed Cowbird                      |
| White Crowned Sparrow     |   | American Robin                       |
| Oregon Junco              |   |                                      |
| Pink Sided Junco          |   |                                      |



























































# **EURASIAN COLLARED DOVE**





























# **INCA DOVE**































### **ROCK PIGEON**



# **GAMBEL QUAIL**





























### **HOUSE FINCH**































### **AMERICAN GOLDFINCH**



































### **LESSER GOLDFINCH**

























### **NORTHERN CARDINAL**

































### **BLACK-HEADED GROSBEAK**































### **CACTUS WREN**





























### **ROCK WREN**



### **HOUSE WREN**

































### **BLACK TAILED GNATCATCHER**



#### **VERDIN**



### YELLOW RUMPED WARBLER





























### **NORTHERN MOCKINGBIRD**































## **PHAINOPEPLA**















































### **AMERICAN KESTREL*