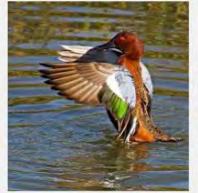

PHOEBE**

































## **SAYS PHOEBE**































### **VIOLET GREEN SWALLOW**



























#### WHITE THROATED SWIFT



#### **BROWN CRESTED FLYCATCHER**



### **BULLOCK'S ORIOLE**































Licensed under Creative Commons

### **HOODED ORIOLE**







































### **ALBERT'S TOWHEE**



### **SPOTTED TOWHEE**





























### **CURVE-BILLED THRASHER**

































# **ANNA'S HUMMINGBIRD**



























### **COSTA'S HUMMINGBIRD**



































## **BLACK-CHINNED HUMMINGBIRD**



## **GREAT BLUE HERON**





































## **MALLARD DUCK**































# **TEAL DUCK**





























## **CANADIAN GOOSE**































## **GREAT TAILED GRACKLE**



























## **WESTERN MEADOWLARK**































# **COMMON RAVEN**































# **AMERICAN CROW**

























### **BROWN HEADED COWBIRD**



## **BRONZED COWBIRD**





























### **AMERICAN ROBIN**



400 × 300 - nps.gov