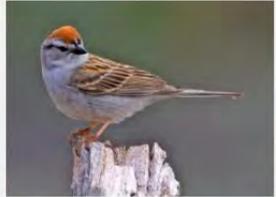

### **ROCK WREN**



### **HOUSE WREN**

































### **BLACK TAILED GNATCATCHER**



#### **VERDIN**



### YELLOW RUMPED WARBLER





























### **NORTHERN MOCKINGBIRD**































## **PHAINOPEPLA**















































### **AMERICAN KESTREL**

































### **RED TAILED HAWK**



































**HARRIS HAWK** 































### **COOPERS HAWK**





























### **PEREGRINE FALCON**































### **PEACH FACED LOVEBIRD**





























### NORTHERN FLICKER































## RED SHAFTED FLICKER































### **CHIPPING SPARROW**



























### **TURKEY VULTURE**





































### WHITE CROWNED SPARROW





























### **OREGON JUNCO**

























### PINK SIDED JUNCO



### **HOUSE SPARROW**































### **LESSER NIGHTHAWK**



### **GILA WOODPECKER**

































## LADDERBACK WOODPECKER



































### **GREAT HORNED OWL**



# **BLACK PHOEBE**

































## **SAYS PHOEBE**































### **VIOLET GREEN SWALLOW**



























#### WHITE THROATED SWIFT



#### **BROWN CRESTED FLYCATCHER**



### **BULLOCK'S ORIOLE**































Licensed under Creative Commons

### **HOODED ORIOLE**