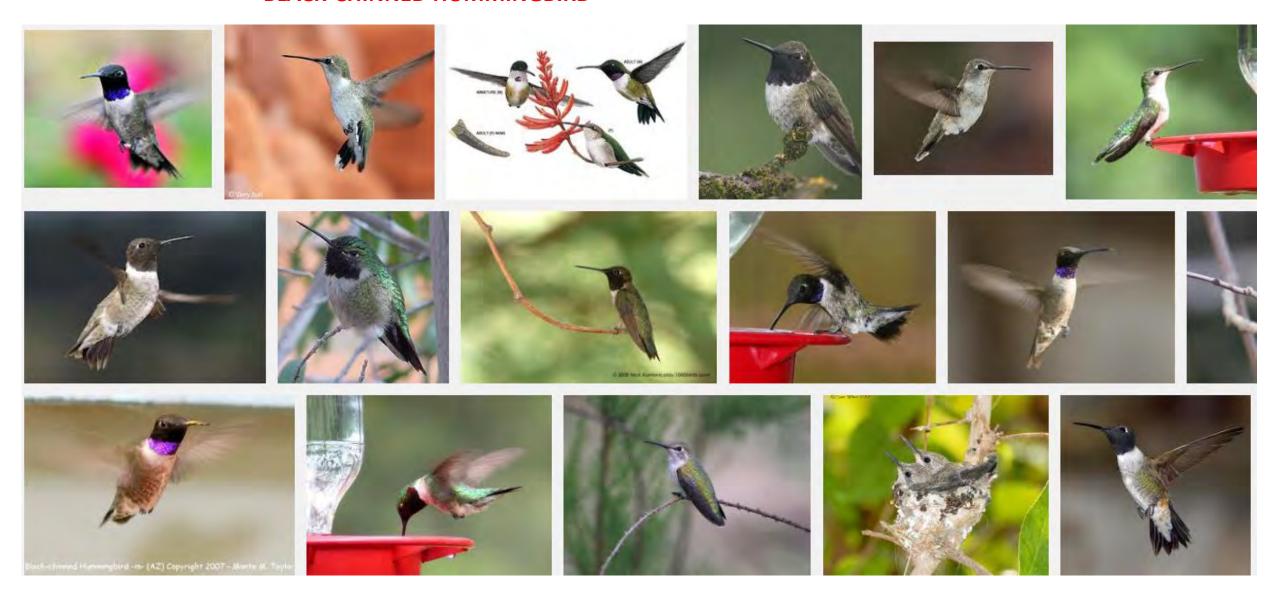

WOODPECKER**

































## LADDERBACK WOODPECKER



































### **GREAT HORNED OWL**



# **BLACK PHOEBE**

































## **SAYS PHOEBE**































### **VIOLET GREEN SWALLOW**



























#### WHITE THROATED SWIFT



#### **BROWN CRESTED FLYCATCHER**



### **BULLOCK'S ORIOLE**































Licensed under Creative Commons

### **HOODED ORIOLE**







































### **ALBERT'S TOWHEE**



### **SPOTTED TOWHEE**





























### **CURVE-BILLED THRASHER**

































# **ANNA'S HUMMINGBIRD**



























### **COSTA'S HUMMINGBIRD**



































## **BLACK-CHINNED HUMMINGBIRD**



## **GREAT BLUE HERON**





































## **MALLARD DUCK**































# **TEAL DUCK**





























## **CANADIAN GOOSE**































## **GREAT TAILED GRACKLE**



























## **WESTERN MEADOWLARK**































# **COMMON RAVEN**































# **AMERICAN CROW**

























### **BROWN HEADED COWBIRD**



## **BRONZED COWBIRD**





























### **AMERICAN ROBIN**



400 × 300 - nps.gov