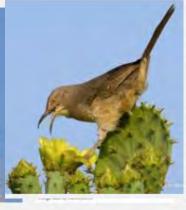

### **OREGON JUNCO**

























### PINK SIDED JUNCO



### **HOUSE SPARROW**































### **LESSER NIGHTHAWK**



### **GILA WOODPECKER**

































## LADDERBACK WOODPECKER



































### **GREAT HORNED OWL**



# **BLACK PHOEBE**

































## **SAYS PHOEBE**































### **VIOLET GREEN SWALLOW**



























#### WHITE THROATED SWIFT



#### **BROWN CRESTED FLYCATCHER**



### **BULLOCK'S ORIOLE**































Licensed under Creative Commons

### **HOODED ORIOLE**







































### **ALBERT'S TOWHEE**



### **SPOTTED TOWHEE**





























### **CURVE-BILLED THRASHER**

































# **ANNA'S HUMMINGBIRD**



























### **COSTA'S HUMMINGBIRD**



































## **BLACK-CHINNED HUMMINGBIRD**



## **GREAT BLUE HERON**





































## **MALLARD DUCK**































# **TEAL DUCK**





























## **CANADIAN GOOSE**































## **GREAT TAILED GRACKLE**



























## **WESTERN MEADOWLARK**































# **COMMON RAVEN**































# **AMERICAN CROW**

























### **BROWN HEADED COWBIRD**



## **BRONZED COWBIRD**





























### **AMERICAN ROBIN**



400 × 300 - nps.gov