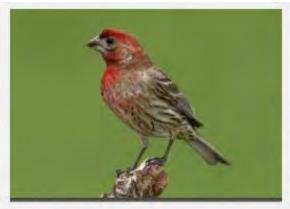

stern)                   |
| Northern Flicker          |   | Common Raven                         |
| Red Shafted Flicker       |   | American Crow                        |
| Chipping Sparrow          |   | Brown Headed Cowbird                 |
| Turkey Vulture            |   | Bronzed Cowbird                      |
| White Crowned Sparrow     |   | American Robin                       |
| Oregon Junco              |   |                                      |
| Pink Sided Junco          |   |                                      |



























































# **EURASIAN COLLARED DOVE**





























# **INCA DOVE**































### **ROCK PIGEON**



# **GAMBEL QUAIL**





























### **HOUSE FINCH**































### **AMERICAN GOLDFINCH**



































### **LESSER GOLDFINCH**

























### **NORTHERN CARDINAL**

































### **BLACK-HEADED GROSBEAK**































### **CACTUS WREN**





























### **ROCK WREN**



### **HOUSE WREN**

































### **BLACK TAILED GNATCATCHER**



#### **VERDIN**



### YELLOW RUMPED WARBLER





























### **NORTHERN MOCKINGBIRD**































## **PHAINOPEPLA**















































### **AMERICAN KESTREL**

































### **RED TAILED HAWK**



































**HARRIS HAWK** 































### **COOPERS HAWK**