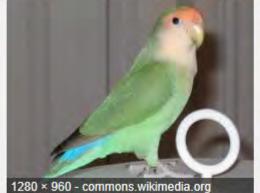

### **NORTHERN CARDINAL**

































### **BLACK-HEADED GROSBEAK**































### **CACTUS WREN**





























### **ROCK WREN**



### **HOUSE WREN**

































### **BLACK TAILED GNATCATCHER**



#### **VERDIN**



### YELLOW RUMPED WARBLER





























### **NORTHERN MOCKINGBIRD**































## **PHAINOPEPLA**















































### **AMERICAN KESTREL**

































### **RED TAILED HAWK**



































**HARRIS HAWK** 































### **COOPERS HAWK**





























### **PEREGRINE FALCON**































### **PEACH FACED LOVEBIRD**





























### NORTHERN FLICKER































## RED SHAFTED FLICKER































### **CHIPPING SPARROW**



























### **TURKEY VULTURE**





































### WHITE CROWNED SPARROW





























### **OREGON JUNCO**

























### PINK SIDED JUNCO



### **HOUSE SPARROW**































### **LESSER NIGHTHAWK**



### **GILA WOODPECKER**

































## LADDERBACK WOODPECKER



































### **GREAT HORNED OWL**



# **BLACK PHOEBE**

































## **SAYS PHOEBE**































### **VIOLET GREEN SWALLOW**



























#### WHITE THROATED SWIFT



#### **BROWN CRESTED FLYCATCHE