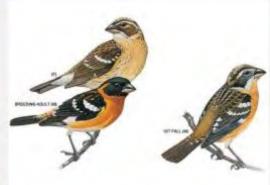

|
| Turkey Vulture            |   | Bronzed Cowbird                      |
| White Crowned Sparrow     |   | American Robin                       |
| Oregon Junco              |   |                                      |
| Pink Sided Junco          |   |                                      |



























































# **EURASIAN COLLARED DOVE**





























# **INCA DOVE**































### **ROCK PIGEON**



# **GAMBEL QUAIL**





























### **HOUSE FINCH**































### **AMERICAN GOLDFINCH**



































### **LESSER GOLDFINCH**

























### **NORTHERN CARDINAL**

































### **BLACK-HEADED GROSBEAK**































### **CACTUS WREN**





























### **ROCK WREN**



### **HOUSE WREN**

































### **BLACK TAILED GNATCATCHER**



#### **VERDIN**



### YELLOW RUMPED WARBLER





























### **NORTHERN MOCKINGBIRD**































## **PHAINOPEPLA**















































### **AMERICAN KESTREL**

































### **RED TAILED HAWK**



































**HARRIS HAWK** 































### **COOPERS HAWK**





























### **PEREGRINE FALCON**































### **PEACH FACED LOVEBIRD**





























### NORTHERN FLICKER































## RED SHAFTED FLICKER