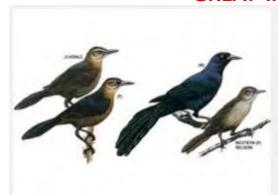

**VIOLET GREEN SWALLOW**



























#### WHITE THROATED SWIFT



#### **BROWN CRESTED FLYCATCHER**



### **BULLOCK'S ORIOLE**































Licensed under Creative Commons

### **HOODED ORIOLE**







































### **ALBERT'S TOWHEE**



### **SPOTTED TOWHEE**





























### **CURVE-BILLED THRASHER**

































# **ANNA'S HUMMINGBIRD**



























### **COSTA'S HUMMINGBIRD**



































## **BLACK-CHINNED HUMMINGBIRD**



## **GREAT BLUE HERON**





































## **MALLARD DUCK**































# **TEAL DUCK**





























## **CANADIAN GOOSE**































## **GREAT TAILED GRACKLE**



























## **WESTERN MEADOWLARK**































# **COMMON RAVEN**































# **AMERICAN CROW**

























### **BROWN HEADED COWBIRD**



## **BRONZED COWBIRD**





























### **AMERICAN ROBIN**



400 × 300 - nps.gov