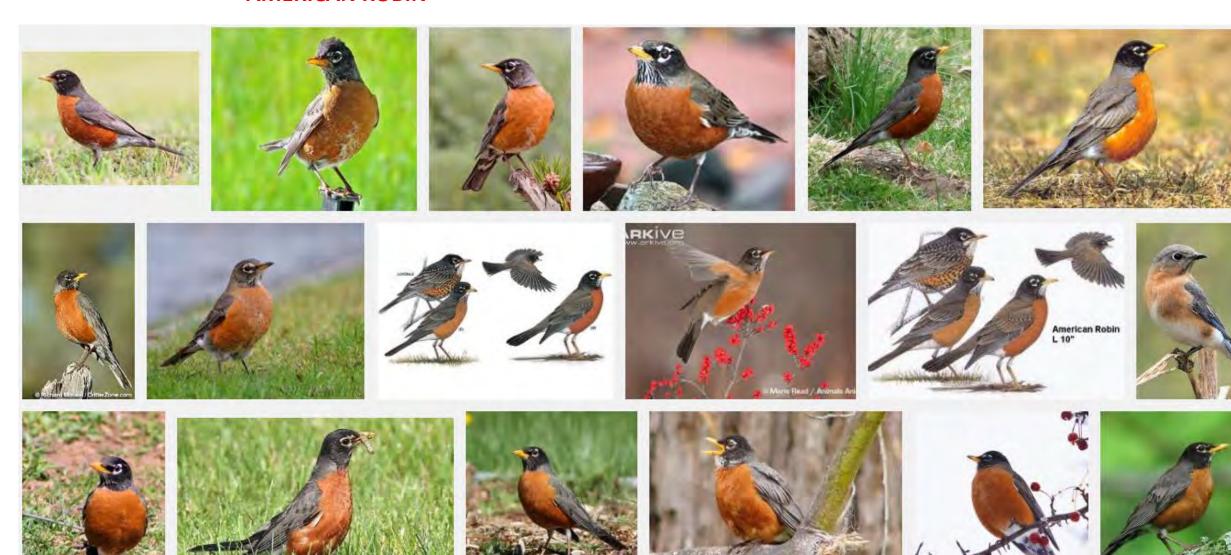

HEE**



### **SPOTTED TOWHEE**





























### **CURVE-BILLED THRASHER**

































# **ANNA'S HUMMINGBIRD**



























### **COSTA'S HUMMINGBIRD**



































## **BLACK-CHINNED HUMMINGBIRD**



## **GREAT BLUE HERON**





































## **MALLARD DUCK**































# **TEAL DUCK**





























## **CANADIAN GOOSE**































## **GREAT TAILED GRACKLE**



























## **WESTERN MEADOWLARK**































# **COMMON RAVEN**































# **AMERICAN CROW**

























### **BROWN HEADED COWBIRD**



## **BRONZED COWBIRD**





























### **AMERICAN ROBIN**



400 × 300 - nps.gov