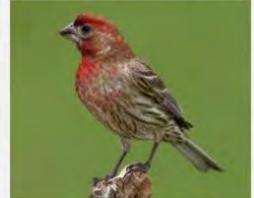

|
| Northern Flicker          |   | Common Raven                         |
| Red Shafted Flicker       |   | American Crow                        |
| Chipping Sparrow          |   | Brown Headed Cowbird                 |
| Turkey Vulture            |   | Bronzed Cowbird                      |
| White Crowned Sparrow     |   | American Robin                       |
| Oregon Junco              |   |                                      |
| Pink Sided Junco          |   |                                      |



























































# **EURASIAN COLLARED DOVE**





























# **INCA DOVE**































### **ROCK PIGEON**



# **GAMBEL QUAIL**





























### **HOUSE FINCH**































### **AMERICAN GOLDFINCH**



































### **LESSER GOLDFINCH**

























### **NORTHERN CARDINAL**

































### **BLACK-HEADED GROSBEAK**































### **CACTUS WREN**





























### **ROCK WREN**



### **HOUSE WREN**

































### **BLACK TAILED GNATCATCHER**



#### **VERDIN**



### YELLOW RUMPED WARBLER





























### **NORTHERN MOCKINGBIRD**































## **PHAINOPEPLA**















































### **AMERICAN KESTREL**

































### **RED TAILED HAWK**



































**HARRIS HAWK** 































### **COOPERS HAWK**