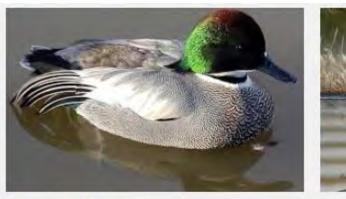

**BLACK PHOEBE**

































## **SAYS PHOEBE**































### **VIOLET GREEN SWALLOW**



























#### WHITE THROATED SWIFT



#### **BROWN CRESTED FLYCATCHER**



### **BULLOCK'S ORIOLE**































Licensed under Creative Commons

### **HOODED ORIOLE**







































### **ALBERT'S TOWHEE**



### **SPOTTED TOWHEE**





























### **CURVE-BILLED THRASHER**

































# **ANNA'S HUMMINGBIRD**



























### **COSTA'S HUMMINGBIRD**



































## **BLACK-CHINNED HUMMINGBIRD**



## **GREAT BLUE HERON**





































## **MALLARD DUCK**































# **TEAL DUCK**





























## **CANADIAN GOOSE**































## **GREAT TAILED GRACKLE**



























## **WESTERN MEADOWLARK**































# **COMMON RAVEN**































# **AMERICAN CROW**

























### **BROWN HEADED COWBIRD**



## **BRONZED COWBIRD**





























### **AMERICAN ROBIN**



400 × 300 - nps.gov