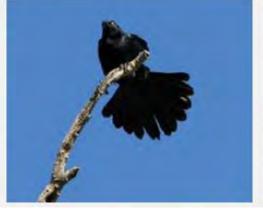

OW**



























#### WHITE THROATED SWIFT



#### **BROWN CRESTED FLYCATCHER**



### **BULLOCK'S ORIOLE**































Licensed under Creative Commons

### **HOODED ORIOLE**







































### **ALBERT'S TOWHEE**



### **SPOTTED TOWHEE**





























### **CURVE-BILLED THRASHER**

































# **ANNA'S HUMMINGBIRD**



























### **COSTA'S HUMMINGBIRD**



































## **BLACK-CHINNED HUMMINGBIRD**



## **GREAT BLUE HERON**





































## **MALLARD DUCK**































# **TEAL DUCK**





























## **CANADIAN GOOSE**































## **GREAT TAILED GRACKLE**



























## **WESTERN MEADOWLARK**































# **COMMON RAVEN**































# **AMERICAN CROW**

























### **BROWN HEADED COWBIRD**



## **BRONZED COWBIRD**





























### **AMERICAN ROBIN**



400 × 300 - nps.gov