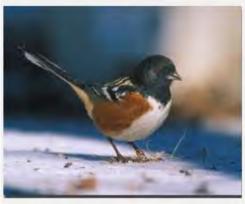

### WHITE CROWNED SPARROW





























### **OREGON JUNCO**

























### PINK SIDED JUNCO



### **HOUSE SPARROW**































### **LESSER NIGHTHAWK**



### **GILA WOODPECKER**

































## LADDERBACK WOODPECKER



































### **GREAT HORNED OWL**



# **BLACK PHOEBE**

































## **SAYS PHOEBE**































### **VIOLET GREEN SWALLOW**



























#### WHITE THROATED SWIFT



#### **BROWN CRESTED FLYCATCHER**



### **BULLOCK'S ORIOLE**































Licensed under Creative Commons

### **HOODED ORIOLE**







































### **ALBERT'S TOWHEE**



### **SPOTTED TOWHEE**





























### **CURVE-BILLED THRASHER**

































# **ANNA'S HUMMINGBIRD**



























### **COSTA'S HUMMINGBIRD**



































## **BLACK-CHINNED HUMMINGBIRD**



## **GREAT BLUE HERON**





































## **MALLARD DUCK**































# **TEAL DUCK**





























## **CANADIAN GOOSE**































## **GREAT TAILED GRACKLE**



























## **WESTERN MEADOWLARK**































# **COMMON RAVEN**































# **AMERICAN CROW**

























### **BROWN HEADED COWBIRD**



## **BRONZED COWBIRD**





























### **AMERICAN ROBIN**



400 × 300 - nps.gov