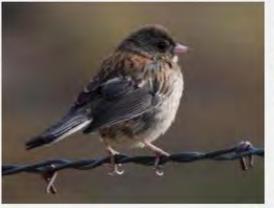

ARBLER





























### **NORTHERN MOCKINGBIRD**































## **PHAINOPEPLA**















































### **AMERICAN KESTREL**

































### **RED TAILED HAWK**



































**HARRIS HAWK** 































### **COOPERS HAWK**





























### **PEREGRINE FALCON**































### **PEACH FACED LOVEBIRD**





























### NORTHERN FLICKER































## RED SHAFTED FLICKER































### **CHIPPING SPARROW**



























### **TURKEY VULTURE**





































### WHITE CROWNED SPARROW





























### **OREGON JUNCO**

























### PINK SIDED JUNCO



### **HOUSE SPARROW**































### **LESSER NIGHTHAWK**



### **GILA WOODPECKER**

































## LADDERBACK WOODPECKER



































### **GREAT HORNED OWL**



# **BLACK PHOEBE**

































## **SAYS PHOEBE**































### **VIOLET GREEN SWALLOW**



























#### WHITE THROATED SWIFT



#### **BROWN CRESTED FLYCATCHER**



### **BULLOCK'S ORIOLE**































Licensed under Creative Commons

### **HOODED ORIOLE**







































### **ALBERT'S TOWHEE**



### **SPOTTED TOWHEE**





























### **CURVE-BILLED THRASHER**

































# **ANNA'S HUMMINGBIRD**