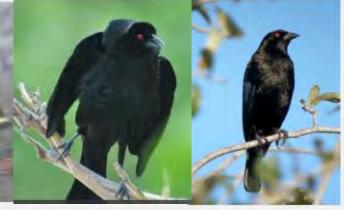

### **ALBERT'S TOWHEE**



### **SPOTTED TOWHEE**





























### **CURVE-BILLED THRASHER**

































# **ANNA'S HUMMINGBIRD**



























### **COSTA'S HUMMINGBIRD**



































## **BLACK-CHINNED HUMMINGBIRD**



## **GREAT BLUE HERON**





































## **MALLARD DUCK**































# **TEAL DUCK**





























## **CANADIAN GOOSE**































## **GREAT TAILED GRACKLE**



























## **WESTERN MEADOWLARK**































# **COMMON RAVEN**































# **AMERICAN CROW**

























### **BROWN HEADED COWBIRD**



## **BRONZED COWBIRD**





























### **AMERICAN ROBIN**



400 × 300 - nps.gov