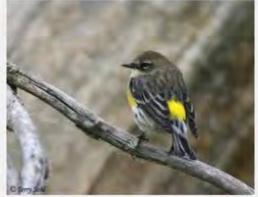

k Sided Junco          |   |                                      |



























































# **EURASIAN COLLARED DOVE**





























# **INCA DOVE**































### **ROCK PIGEON**



# **GAMBEL QUAIL**





























### **HOUSE FINCH**































### **AMERICAN GOLDFINCH**



































### **LESSER GOLDFINCH**

























### **NORTHERN CARDINAL**

































### **BLACK-HEADED GROSBEAK**































### **CACTUS WREN**





























### **ROCK WREN**



### **HOUSE WREN**

































### **BLACK TAILED GNATCATCHER**



#### **VERDIN**



### YELLOW RUMPED WARBLER





























### **NORTHERN MOCKINGBIRD**































## **PHAINOPEPLA**















































### **AMERICAN KESTREL**

































### **RED TAILED HAWK**



































**HARRIS HAWK** 































### **COOPERS HAWK**





























### **PEREGRINE FALCON**































### **PEACH FACED LOVEBIRD**





























### NORTHERN FLICKER































## RED SHAFTED FLICKER































### **CHIPPING SPARROW**



























### **TURKEY VULTURE**





































### WHITE CROWNED SPARROW





























### **OREGON JUNCO**

























### PINK