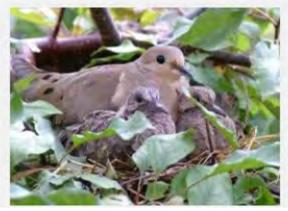

#### These birds have been seen in our community:

□ House Sparrow

| Mourning Dove             |   | Lesser Nighthawk                     |
|---------------------------|---|--------------------------------------|
| Whitewing Dove            |   | Gila Woodpecker                      |
| Eurasian Collared Dove    |   | Ladderback Woodpecker                |
| Inca Dove                 |   | Great Horned Owl                     |
| Rock Pigeon               |   | Black Phoebe                         |
| Gambel Quail              |   | Says Phoebe                          |
| House Finch               |   | Violet Green Swallow                 |
| American Goldfinch        |   | White Throated Swift                 |
| Lesser Goldfinch          |   | Brown Crested Flycatcher             |
| Northern Cardinal         |   | Bullock's Oriole                     |
| Black-headed Grossbeak    |   | Hooded Oriole                        |
| Cactus Wren               |   | Abert's Towhee                       |
| Rock Wren                 |   | Spotted Towhee                       |
| House Wren                |   | Curve-billed Thrasher                |
| Black Tailed Gnat Catcher |   | Anna's Hummingbird                   |
| Verdin                    |   | Costa's Hummingbird                  |
| Yellow Rumped Warbler     |   | Black-chinned Hummingbird            |
| Northern Mockingbird      |   | Great Blue Heron                     |
| Phainopepla               |   | Mallard Duck                         |
| American Kestrel          |   | Teal Duck                            |
| Red Tailed Hawk           |   | Canadian Goose                       |
| Harris Hawk               |   | Great Tailed Grackle                 |
| Coopers Hawk              |   | Western Meadowlark                   |
| Peregrine Falcon          |   | (Hard to tell the difference between |
| Peach Faced Lovebird      | _ | Eastern & Western)                   |
| Northern Flicker          |   | Common Raven                         |
| Red Shafted Flicker       |   | American Crow                        |
| Chipping Sparrow          |   | Brown Headed Cowbird                 |
| Turkey Vulture            |   | Bronzed Cowbird                      |
| White Crowned Sparrow     |   | American Robin                       |
| Oregon Junco              |   |                                      |
| Pink Sided Junco          |   |                                      |