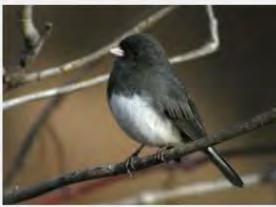

### **COOPERS HAWK**





























### **PEREGRINE FALCON**































### **PEACH FACED LOVEBIRD**





























### NORTHERN FLICKER































## RED SHAFTED FLICKER































### **CHIPPING SPARROW**



























### **TURKEY VULTURE**





































### WHITE CROWNED SPARROW





























### **OREGON JUNCO**

























### PINK SIDED JUNCO



### **HOUSE SPARROW**































### **LESSER NIGHTHAWK**



### **GILA WOODPECKER**

































## LADDERBACK WOODPECKER



































### **GREAT HORNED OWL**



# **BLACK PHOEBE**

































## **SAYS PHOEBE**































### **VIOLET GREEN SWALLOW**



























#### WHITE THROATED SWIFT



#### **BROWN CRESTED FLYCATCHER**



### **BULLOCK'S ORIOLE**































Licensed under Creative Commons

### **HOODED ORIOLE**







































### **ALBERT'S TOWHEE**



### **SPOTTED TOWHEE**





























### **CURVE-BILLED THRASHER**

































# **ANNA'S HUMMINGBIRD**



























### **COSTA'S HUMMINGBIRD**



































## **BLACK-CHINNED HUMMINGBIRD**



## **GREAT BLUE HERON**





































## **MALLARD DUCK**































# **TEAL DUCK**





























## **CANADIAN GOOSE**