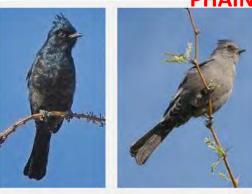

# **EURASIAN COLLARED DOVE**





























# **INCA DOVE**































### **ROCK PIGEON**



# **GAMBEL QUAIL**





























### **HOUSE FINCH**































### **AMERICAN GOLDFINCH**



































### **LESSER GOLDFINCH**

























### **NORTHERN CARDINAL**

































### **BLACK-HEADED GROSBEAK**































### **CACTUS WREN**





























### **ROCK WREN**



### **HOUSE WREN**

































### **BLACK TAILED GNATCATCHER**



#### **VERDIN**



### YELLOW RUMPED WARBLER





























### **NORTHERN MOCKINGBIRD**































## **PHAINOPEPLA**















































### **AMERICAN KESTREL**

































### **RED TAILED HAWK**



































**HARRIS HAWK** 































### **COOPERS HAWK**





























### **PEREGRINE FALCON**































### **PEACH FACED LOVEBIRD**





























### NORTHERN FLICKER































## RED SHAFTED FLICKER































### **CHIPPING SPARROW**



























### **TURKEY VULTURE**





































### WHITE CROWNED SPARROW





























### **OREGON JUNCO**

























### PINK SIDED JUNCO



### **HOUSE SPARROW**































### **LESSER NIGHTHAWK**



#