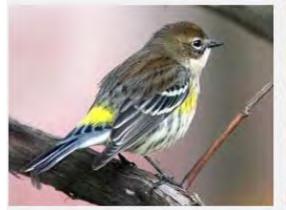

|
| Pink Sided Junco          |   |                                      |



























































# **EURASIAN COLLARED DOVE**





























# **INCA DOVE**































### **ROCK PIGEON**



# **GAMBEL QUAIL**





























### **HOUSE FINCH**































### **AMERICAN GOLDFINCH**



































### **LESSER GOLDFINCH**

























### **NORTHERN CARDINAL**

































### **BLACK-HEADED GROSBEAK**































### **CACTUS WREN**





























### **ROCK WREN**



### **HOUSE WREN**

































### **BLACK TAILED GNATCATCHER**



#### **VERDIN**



### YELLOW RUMPED WARBLER





























### **NORTHERN MOCKINGBIRD**































## **PHAINOPEPLA**















































### **AMERICAN KESTREL**

































### **RED TAILED HAWK**



































**HARRIS HAWK** 































### **COOPERS HAWK**





























### **PEREGRINE FALCON**































### **PEACH FACED LOVEBIRD**





























### NORTHERN FLICKER































## RED SHAFTED FLICKER































### **CHIPPING SPARROW**



























### **TURKEY VULTURE**





































### WHITE CROWNED SPARROW





























### **OREGON JUNCO**