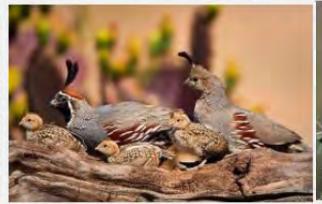

Faced Lovebird      | _ | Eastern & Western)                   |
| Northern Flicker          |   | Common Raven                         |
| Red Shafted Flicker       |   | American Crow                        |
| Chipping Sparrow          |   | Brown Headed Cowbird                 |
| Turkey Vulture            |   | Bronzed Cowbird                      |
| White Crowned Sparrow     |   | American Robin                       |
| Oregon Junco              |   |                                      |
| Pink Sided Junco          |   |                                      |



























































# **EURASIAN COLLARED DOVE**





























# **INCA DOVE**































### **ROCK PIGEON**



# **GAMBEL QUAIL**





























### **HOUSE FINCH**































### **AMERICAN GOLDFINCH**



































### **LESSER GOLDFINCH**

























### **NORTHERN CARDINAL**

































### **BLACK-HEADED GROSBEAK**































### **CACTUS WREN**





























### **ROCK WREN**



### **HOUSE WREN**

































### **BLACK TAILED GNATCATCHER**



#### **VERDIN**



### YELLOW RUMPED WARBLER





























### **NORTHERN MOCKINGBIRD**































## **PHAINOPEPLA**















































### **AMERICAN KESTREL**

































### **RED TAILED HAWK**



































**HARRIS HAWK**