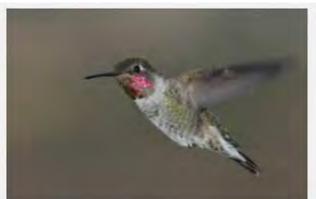

### PINK SIDED JUNCO



### **HOUSE SPARROW**































### **LESSER NIGHTHAWK**



### **GILA WOODPECKER**

































## LADDERBACK WOODPECKER



































### **GREAT HORNED OWL**



# **BLACK PHOEBE**

































## **SAYS PHOEBE**































### **VIOLET GREEN SWALLOW**



























#### WHITE THROATED SWIFT



#### **BROWN CRESTED FLYCATCHER**



### **BULLOCK'S ORIOLE**































Licensed under Creative Commons

### **HOODED ORIOLE**







































### **ALBERT'S TOWHEE**



### **SPOTTED TOWHEE**





























### **CURVE-BILLED THRASHER**

































# **ANNA'S HUMMINGBIRD**



























### **COSTA'S HUMMINGBIRD**



































## **BLACK-CHINNED HUMMINGBIRD**



## **GREAT BLUE HERON**





































## **MALLARD DUCK**































# **TEAL DUCK**





























## **CANADIAN GOOSE**































## **GREAT TAILED GRACKLE**



























## **WESTERN MEADOWLARK**































# **COMMON RAVEN**































# **AMERICAN CROW**

























### **BROWN HEADED COWBIRD**



## **BRONZED COWBIRD**





























### **AMERICAN ROBIN**



400 × 300 - nps.gov