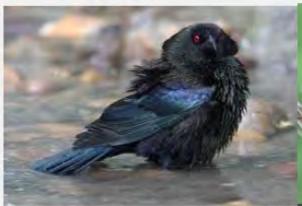

### **ALBERT'S TOWHEE**



### **SPOTTED TOWHEE**





























### **CURVE-BILLED THRASHER**

































# **ANNA'S HUMMINGBIRD**



























### **COSTA'S HUMMINGBIRD**



































## **BLACK-CHINNED HUMMINGBIRD**



## **GREAT BLUE HERON**





































## **MALLARD DUCK**































# **TEAL DUCK**





























## **CANADIAN GOOSE**































## **GREAT TAILED GRACKLE**



























## **WESTERN MEADOWLARK**































# **COMMON RAVEN**































# **AMERICAN CROW**

























### **BROWN HEADED COWBIRD**



## **BRONZED COWBIRD**





























### **AMERICAN ROBIN**



400 × 300 - nps.gov