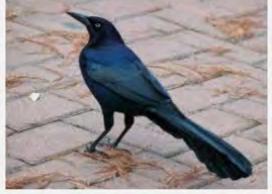

SWALLOW**



























#### WHITE THROATED SWIFT



#### **BROWN CRESTED FLYCATCHER**



### **BULLOCK'S ORIOLE**































Licensed under Creative Commons

### **HOODED ORIOLE**







































### **ALBERT'S TOWHEE**



### **SPOTTED TOWHEE**





























### **CURVE-BILLED THRASHER**

































# **ANNA'S HUMMINGBIRD**



























### **COSTA'S HUMMINGBIRD**



































## **BLACK-CHINNED HUMMINGBIRD**



## **GREAT BLUE HERON**





































## **MALLARD DUCK**































# **TEAL DUCK**





























## **CANADIAN GOOSE**































## **GREAT TAILED GRACKLE**



























## **WESTERN MEADOWLARK**































# **COMMON RAVEN**































# **AMERICAN CROW**

























### **BROWN HEADED COWBIRD**



## **BRONZED COWBIRD**





























### **AMERICAN ROBIN**



400 × 300 - nps.gov