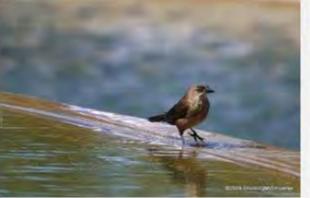

**



























#### WHITE THROATED SWIFT



#### **BROWN CRESTED FLYCATCHER**



### **BULLOCK'S ORIOLE**































Licensed under Creative Commons

### **HOODED ORIOLE**







































### **ALBERT'S TOWHEE**



### **SPOTTED TOWHEE**





























### **CURVE-BILLED THRASHER**

































# **ANNA'S HUMMINGBIRD**



























### **COSTA'S HUMMINGBIRD**



































## **BLACK-CHINNED HUMMINGBIRD**



## **GREAT BLUE HERON**





































## **MALLARD DUCK**































# **TEAL DUCK**





























## **CANADIAN GOOSE**































## **GREAT TAILED GRACKLE**



























## **WESTERN MEADOWLARK**































# **COMMON RAVEN**































# **AMERICAN CROW**

























### **BROWN HEADED COWBIRD**



## **BRONZED COWBIRD**





























### **AMERICAN ROBIN**



400 × 300 - nps.gov