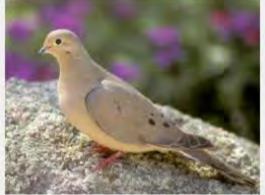

#### These birds have been seen in our community:

□ House Sparrow

| Mourning Dove             |   | Lesser Nighthawk                     |
|---------------------------|---|--------------------------------------|
| Whitewing Dove            |   | Gila Woodpecker                      |
| Eurasian Collared Dove    |   | Ladderback Woodpecker                |
| Inca Dove                 |   | Great Horned Owl                     |
| Rock Pigeon               |   | Black Phoebe                         |
| Gambel Quail              |   | Says Phoebe                          |
| House Finch               |   | Violet Green Swallow                 |
| American Goldfinch        |   | White Throated Swift                 |
| Lesser Goldfinch          |   | Brown Crested Flycatcher             |
| Northern Cardinal         |   | Bullock's Oriole                     |
| Black-headed Grossbeak    |   | Hooded Oriole                        |
| Cactus Wren               |   | Abert's Towhee                       |
| Rock Wren                 |   | Spotted Towhee                       |
| House Wren                |   | Curve-billed Thrasher                |
| Black Tailed Gnat Catcher |   | Anna's Hummingbird                   |
| Verdin                    |   | Costa's Hummingbird                  |
| Yellow Rumped Warbler     |   | Black-chinned Hummingbird            |
| Northern Mockingbird      |   | Great Blue Heron                     |
| Phainopepla               |   | Mallard Duck                         |
| American Kestrel          |   | Teal Duck                            |
| Red Tailed Hawk           |   | Canadian Goose                       |
| Harris Hawk               |   | Great Tailed Grackle                 |
| Coopers Hawk              |   | Western Meadowlark                   |
| Peregrine Falcon          |   | (Hard to tell the difference between |
| Peach Faced Lovebird      | _ | Eastern & Western)                   |
| Northern Flicker          |   | Common Raven                         |
| Red Shafted Flicker       |   | American Crow                        |
| Chipping Sparrow          |   | Brown Headed Cowbird                 |
| Turkey Vulture            |   | Bronzed Cowbird                      |
| White Crowned Sparrow     |   | American Robin                       |
| Oregon Junco              |   |                                      |
| Pink Sided Junco          |   |                                      |