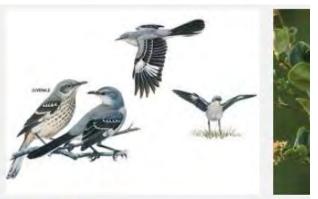

|



























































# **EURASIAN COLLARED DOVE**





























# **INCA DOVE**































### **ROCK PIGEON**



# **GAMBEL QUAIL**





























### **HOUSE FINCH**































### **AMERICAN GOLDFINCH**



































### **LESSER GOLDFINCH**

























### **NORTHERN CARDINAL**

































### **BLACK-HEADED GROSBEAK**































### **CACTUS WREN**





























### **ROCK WREN**



### **HOUSE WREN**

































### **BLACK TAILED GNATCATCHER**



#### **VERDIN**



### YELLOW RUMPED WARBLER





























### **NORTHERN MOCKINGBIRD**































## **PHAINOPEPLA**















































### **AMERICAN KESTREL**

































### **RED TAILED HAWK**



































**HARRIS HAWK** 































### **COOPERS HAWK**





























### **PEREGRINE FALCON**































### **PEACH FACED LOVEBIRD**





























### NORTHERN FLICKER































## RED SHAFTED FLICKER































### **CHIPPING SPARROW**



























### **TURKEY VULTURE**





































### WHITE CROWNED SPARROW





























### **OREGON JUNCO**

























### PINK SIDED JUNCO



### **HOUSE SPARROW**