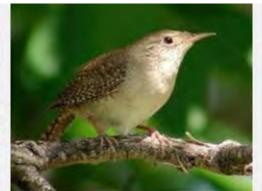

American Robin                       |
| Oregon Junco              |   |                                      |
| Pink Sided Junco          |   |                                      |



























































# **EURASIAN COLLARED DOVE**





























# **INCA DOVE**































### **ROCK PIGEON**



# **GAMBEL QUAIL**





























### **HOUSE FINCH**































### **AMERICAN GOLDFINCH**



































### **LESSER GOLDFINCH**

























### **NORTHERN CARDINAL**

































### **BLACK-HEADED GROSBEAK**































### **CACTUS WREN**





























### **ROCK WREN**



### **HOUSE WREN**

































### **BLACK TAILED GNATCATCHER**



#### **VERDIN**



### YELLOW RUMPED WARBLER





























### **NORTHERN MOCKINGBIRD**































## **PHAINOPEPLA**















































### **AMERICAN KESTREL**

































### **RED TAILED HAWK**



































**HARRIS HAWK** 































### **COOPERS HAWK**





























### **PEREGRINE FALCON**































### **PEACH FACED LOVEBIRD**





























### NORTHERN FLICKER































## RED SHAFTED FLICKER































### **CHIPPING SPARROW**



























### **TURKEY VULTURE**