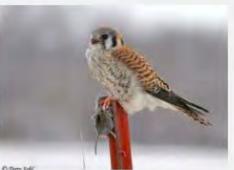

### **ROCK PIGEON**



# **GAMBEL QUAIL**





























### **HOUSE FINCH**































### **AMERICAN GOLDFINCH**



































### **LESSER GOLDFINCH**

























### **NORTHERN CARDINAL**

































### **BLACK-HEADED GROSBEAK**































### **CACTUS WREN**





























### **ROCK WREN**



### **HOUSE WREN**

































### **BLACK TAILED GNATCATCHER**



#### **VERDIN**



### YELLOW RUMPED WARBLER





























### **NORTHERN MOCKINGBIRD**































## **PHAINOPEPLA**















































### **AMERICAN KESTREL**

































### **RED TAILED HAWK**



































**HARRIS HAWK** 































### **COOPERS HAWK**





























### **PEREGRINE FALCON**































### **PEACH FACED LOVEBIRD**





























### NORTHERN FLICKER































## RED SHAFTED FLICKER































### **CHIPPING SPARROW**



























### **TURKEY VULTURE**





































### WHITE CROWNED SPARROW





























### **OREGON JUNCO**

























### PINK SIDED JUNCO



### **HOUSE SPARROW**































### **LESSER NIGHTHAWK**



### **GILA WOODPECKER**

































## LADDERBACK WOODPECKER