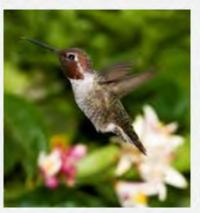

NK SIDED JUNCO



### **HOUSE SPARROW**































### **LESSER NIGHTHAWK**



### **GILA WOODPECKER**

































## LADDERBACK WOODPECKER



































### **GREAT HORNED OWL**



# **BLACK PHOEBE**

































## **SAYS PHOEBE**































### **VIOLET GREEN SWALLOW**



























#### WHITE THROATED SWIFT



#### **BROWN CRESTED FLYCATCHER**



### **BULLOCK'S ORIOLE**































Licensed under Creative Commons

### **HOODED ORIOLE**







































### **ALBERT'S TOWHEE**



### **SPOTTED TOWHEE**





























### **CURVE-BILLED THRASHER**

































# **ANNA'S HUMMINGBIRD**



























### **COSTA'S HUMMINGBIRD**



































## **BLACK-CHINNED HUMMINGBIRD**



## **GREAT BLUE HERON**





































## **MALLARD DUCK**































# **TEAL DUCK**





























## **CANADIAN GOOSE**































## **GREAT TAILED GRACKLE**



























## **WESTERN MEADOWLARK**































# **COMMON RAVEN**































# **AMERICAN CROW**

























### **BROWN HEADED COWBIRD**



## **BRONZED COWBIRD**





























### **AMERICAN ROBIN**



400 × 300 - nps.gov