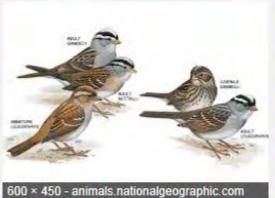

TCATCHER**



#### **VERDIN**



### YELLOW RUMPED WARBLER





























### **NORTHERN MOCKINGBIRD**































## **PHAINOPEPLA**















































### **AMERICAN KESTREL**

































### **RED TAILED HAWK**



































**HARRIS HAWK** 































### **COOPERS HAWK**





























### **PEREGRINE FALCON**































### **PEACH FACED LOVEBIRD**





























### NORTHERN FLICKER































## RED SHAFTED FLICKER































### **CHIPPING SPARROW**



























### **TURKEY VULTURE**





































### WHITE CROWNED SPARROW





























### **OREGON JUNCO**

























### PINK SIDED JUNCO



### **HOUSE SPARROW**































### **LESSER NIGHTHAWK**



### **GILA WOODPECKER**

































## LADDERBACK WOODPECKER



































### **GREAT HORNED OWL**



# **BLACK PHOEBE**

































## **SAYS PHOEBE**































### **VIOLET GREEN SWALLOW**



























#### WHITE THROATED SWIFT



#### **BROWN CRESTED FLYCATCHER**



### **BULLOCK'S ORIOLE**































Licensed under Creative Commons

### **HOODED ORIOLE**







































### **ALBERT'S TOWHEE**



### **SPOTTED TOWHEE**





























### **CURVE-BILLED THRASHER**