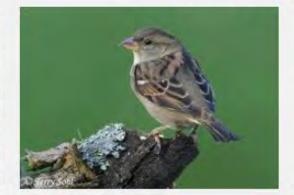

## **PHAINOPEPLA**















































### **AMERICAN KESTREL**

































### **RED TAILED HAWK**



































**HARRIS HAWK** 































### **COOPERS HAWK**





























### **PEREGRINE FALCON**































### **PEACH FACED LOVEBIRD**





























### NORTHERN FLICKER































## RED SHAFTED FLICKER































### **CHIPPING SPARROW**



























### **TURKEY VULTURE**





































### WHITE CROWNED SPARROW





























### **OREGON JUNCO**

























### PINK SIDED JUNCO



### **HOUSE SPARROW**































### **LESSER NIGHTHAWK**



### **GILA WOODPECKER**

































## LADDERBACK WOODPECKER



































### **GREAT HORNED OWL**



# **BLACK PHOEBE**

































## **SAYS PHOEBE**































### **VIOLET GREEN SWALLOW**



























#### WHITE THROATED SWIFT



#### **BROWN CRESTED FLYCATCHER**



### **BULLOCK'S ORIOLE**































Licensed under Creative Commons

### **HOODED ORIOLE**







































### **ALBERT'S TOWHEE**



### **SPOTTED TOWHEE**





























### **CURVE-BILLED THRASHER**

































# **ANNA'S HUMMINGBIRD**



























### **COSTA'S HUMMINGBIRD**