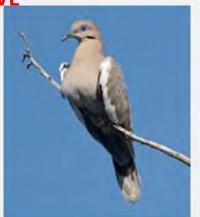

#### These birds have been seen in our community:

□ House Sparrow

| Mourning Dove             |   | Lesser Nighthawk                     |
|---------------------------|---|--------------------------------------|
| Whitewing Dove            |   | Gila Woodpecker                      |
| Eurasian Collared Dove    |   | Ladderback Woodpecker                |
| Inca Dove                 |   | Great Horned Owl                     |
| Rock Pigeon               |   | Black Phoebe                         |
| Gambel Quail              |   | Says Phoebe                          |
| House Finch               |   | Violet Green Swallow                 |
| American Goldfinch        |   | White Throated Swift                 |
| Lesser Goldfinch          |   | Brown Crested Flycatcher             |
| Northern Cardinal         |   | Bullock's Oriole                     |
| Black-headed Grossbeak    |   | Hooded Oriole                        |
| Cactus Wren               |   | Abert's Towhee                       |
| Rock Wren                 |   | Spotted Towhee                       |
| House Wren                |   | Curve-billed Thrasher                |
| Black Tailed Gnat Catcher |   | Anna's Hummingbird                   |
| Verdin                    |   | Costa's Hummingbird                  |
| Yellow Rumped Warbler     |   | Black-chinned Hummingbird            |
| Northern Mockingbird      |   | Great Blue Heron                     |
| Phainopepla               |   | Mallard Duck                         |
| American Kestrel          |   | Teal Duck                            |
| Red Tailed Hawk           |   | Canadian Goose                       |
| Harris Hawk               |   | Great Tailed Grackle                 |
| Coopers Hawk              |   | Western Meadowlark                   |
| Peregrine Falcon          |   | (Hard to tell the difference between |
| Peach Faced Lovebird      | _ | Eastern & Western)                   |
| Northern Flicker          |   | Common Raven                         |
| Red Shafted Flicker       |   | American Crow                        |
| Chipping Sparrow          |   | Brown Headed Cowbird                 |
| Turkey Vulture            |   | Bronzed Cowbird                      |
| White Crowned Sparrow     |   | American Robin                       |
| Oregon Junco              |   |                                      |
| Pink Sided Junco          |   |                                      |