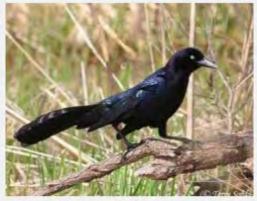

VIOLET GREEN SWALLOW**



























#### WHITE THROATED SWIFT



#### **BROWN CRESTED FLYCATCHER**



### **BULLOCK'S ORIOLE**































Licensed under Creative Commons

### **HOODED ORIOLE**







































### **ALBERT'S TOWHEE**



### **SPOTTED TOWHEE**





























### **CURVE-BILLED THRASHER**

































# **ANNA'S HUMMINGBIRD**



























### **COSTA'S HUMMINGBIRD**



































## **BLACK-CHINNED HUMMINGBIRD**



## **GREAT BLUE HERON**





































## **MALLARD DUCK**































# **TEAL DUCK**





























## **CANADIAN GOOSE**































## **GREAT TAILED GRACKLE**



























## **WESTERN MEADOWLARK**































# **COMMON RAVEN**































# **AMERICAN CROW**

























### **BROWN HEADED COWBIRD**



## **BRONZED COWBIRD**





























### **AMERICAN ROBIN**



400 × 300 - nps.gov