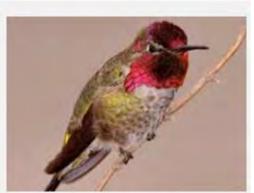

### PINK SIDED JUNCO



### **HOUSE SPARROW**































### **LESSER NIGHTHAWK**



### **GILA WOODPECKER**

































## LADDERBACK WOODPECKER



































### **GREAT HORNED OWL**



# **BLACK PHOEBE**

































## **SAYS PHOEBE**































### **VIOLET GREEN SWALLOW**



























#### WHITE THROATED SWIFT



#### **BROWN CRESTED FLYCATCHER**



### **BULLOCK'S ORIOLE**































Licensed under Creative Commons

### **HOODED ORIOLE**







































### **ALBERT'S TOWHEE**



### **SPOTTED TOWHEE**





























### **CURVE-BILLED THRASHER**

































# **ANNA'S HUMMINGBIRD**



























### **COSTA'S HUMMINGBIRD**



































## **BLACK-CHINNED HUMMINGBIRD**



## **GREAT BLUE HERON**





































## **MALLARD DUCK**































# **TEAL DUCK**





























## **CANADIAN GOOSE**































## **GREAT TAILED GRACKLE**



























## **WESTERN MEADOWLARK**































# **COMMON RAVEN**































# **AMERICAN CROW**

























### **BROWN HEADED COWBIRD**



## **BRONZED COWBIRD**





























### **AMERICAN ROBIN**



400 × 300 - nps.gov