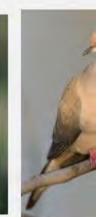

#### These birds have been seen in our community:

□ House Sparrow

| Mourning Dove             |   | Lesser Nighthawk                     |
|---------------------------|---|--------------------------------------|
| Whitewing Dove            |   | Gila Woodpecker                      |
| Eurasian Collared Dove    |   | Ladderback Woodpecker                |
| Inca Dove                 |   | Great Horned Owl                     |
| Rock Pigeon               |   | Black Phoebe                         |
| Gambel Quail              |   | Says Phoebe                          |
| House Finch               |   | Violet Green Swallow                 |
| American Goldfinch        |   | White Throated Swift                 |
| Lesser Goldfinch          |   | Brown Crested Flycatcher             |
| Northern Cardinal         |   | Bullock's Oriole                     |
| Black-headed Grossbeak    |   | Hooded Oriole                        |
| Cactus Wren               |   | Abert's Towhee                       |
| Rock Wren                 |   | Spotted Towhee                       |
| House Wren                |   | Curve-billed Thrasher                |
| Black Tailed Gnat Catcher |   | Anna's Hummingbird                   |
| Verdin                    |   | Costa's Hummingbird                  |
| Yellow Rumped Warbler     |   | Black-chinned Hummingbird            |
| Northern Mockingbird      |   | Great Blue Heron                     |
| Phainopepla               |   | Mallard Duck                         |
| American Kestrel          |   | Teal Duck                            |
| Red Tailed Hawk           |   | Canadian Goose                       |
| Harris Hawk               |   | Great Tailed Grackle                 |
| Coopers Hawk              |   | Western Meadowlark                   |
| Peregrine Falcon          |   | (Hard to tell the difference between |
| Peach Faced Lovebird      | _ | Eastern & Western)                   |
| Northern Flicker          |   | Common Raven                         |
| Red Shafted Flicker       |   | American Crow                        |
| Chipping Sparrow          |   | Brown Headed Cowbird                 |
| Turkey Vulture            |   | Bronzed Cowbird                      |
| White Crowned Sparrow     |   | American Robin                       |
| Oregon Junco              |   |                                      |
| Pink Sided Junco          |   |                                      |