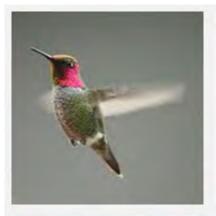

### PINK SIDED JUNCO



### **HOUSE SPARROW**































### **LESSER NIGHTHAWK**



### **GILA WOODPECKER**

































## LADDERBACK WOODPECKER



































### **GREAT HORNED OWL**



# **BLACK PHOEBE**

































## **SAYS PHOEBE**































### **VIOLET GREEN SWALLOW**



























#### WHITE THROATED SWIFT



#### **BROWN CRESTED FLYCATCHER**



### **BULLOCK'S ORIOLE**































Licensed under Creative Commons

### **HOODED ORIOLE**







































### **ALBERT'S TOWHEE**



### **SPOTTED TOWHEE**





























### **CURVE-BILLED THRASHER**

































# **ANNA'S HUMMINGBIRD**



























### **COSTA'S HUMMINGBIRD**



































## **BLACK-CHINNED HUMMINGBIRD**



## **GREAT BLUE HERON**





































## **MALLARD DUCK**































# **TEAL DUCK**





























## **CANADIAN GOOSE**































## **GREAT TAILED GRACKLE**



























## **WESTERN MEADOWLARK**































# **COMMON RAVEN**































# **AMERICAN CROW**

























### **BROWN HEADED COWBIRD**



## **BRONZED COWBIRD**





























### **AMERICAN ROBIN**



400 × 300 - nps.gov