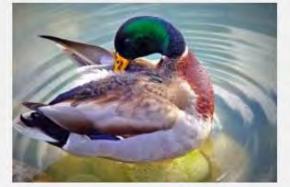

## **GREAT HORNED OWL**



# **BLACK PHOEBE**

































## **SAYS PHOEBE**































### **VIOLET GREEN SWALLOW**



























#### WHITE THROATED SWIFT



#### **BROWN CRESTED FLYCATCHER**



### **BULLOCK'S ORIOLE**































Licensed under Creative Commons

### **HOODED ORIOLE**







































### **ALBERT'S TOWHEE**



### **SPOTTED TOWHEE**





























### **CURVE-BILLED THRASHER**

































# **ANNA'S HUMMINGBIRD**



























### **COSTA'S HUMMINGBIRD**



































## **BLACK-CHINNED HUMMINGBIRD**



## **GREAT BLUE HERON**





































## **MALLARD DUCK**































# **TEAL DUCK**





























## **CANADIAN GOOSE**































## **GREAT TAILED GRACKLE**



























## **WESTERN MEADOWLARK**































# **COMMON RAVEN**































# **AMERICAN CROW**

























### **BROWN HEADED COWBIRD**



## **BRONZED COWBIRD**





























### **AMERICAN ROBIN**



400 × 300 - nps.gov