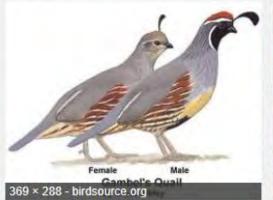

Peach Faced Lovebird      | _ | Eastern & Western)                   |
| Northern Flicker          |   | Common Raven                         |
| Red Shafted Flicker       |   | American Crow                        |
| Chipping Sparrow          |   | Brown Headed Cowbird                 |
| Turkey Vulture            |   | Bronzed Cowbird                      |
| White Crowned Sparrow     |   | American Robin                       |
| Oregon Junco              |   |                                      |
| Pink Sided Junco          |   |                                      |



























































# **EURASIAN COLLARED DOVE**





























# **INCA DOVE**































### **ROCK PIGEON**



# **GAMBEL QUAIL**





























### **HOUSE FINCH**































### **AMERICAN GOLDFINCH**



































### **LESSER GOLDFINCH**

























### **NORTHERN CARDINAL**

































### **BLACK-HEADED GROSBEAK**































### **CACTUS WREN**





























### **ROCK WREN**



### **HOUSE WREN**

































### **BLACK TAILED GNATCATCHER**



#### **VERDIN**



### YELLOW RUMPED WARBLER





























### **NORTHERN MOCKINGBIRD**































## **PHAINOPEPLA**















































### **AMERICAN KESTREL**

































### **RED TAILED HAWK**



































**HARRIS HAWK**