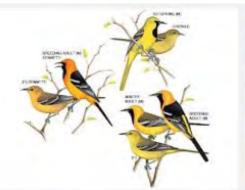

### **CHIPPING SPARROW**



























### **TURKEY VULTURE**





































### WHITE CROWNED SPARROW





























### **OREGON JUNCO**

























### PINK SIDED JUNCO



### **HOUSE SPARROW**































### **LESSER NIGHTHAWK**



### **GILA WOODPECKER**

































## LADDERBACK WOODPECKER



































### **GREAT HORNED OWL**



# **BLACK PHOEBE**

































## **SAYS PHOEBE**































### **VIOLET GREEN SWALLOW**



























#### WHITE THROATED SWIFT



#### **BROWN CRESTED FLYCATCHER**



### **BULLOCK'S ORIOLE**































Licensed under Creative Commons

### **HOODED ORIOLE**







































### **ALBERT'S TOWHEE**



### **SPOTTED TOWHEE**





























### **CURVE-BILLED THRASHER**

































# **ANNA'S HUMMINGBIRD**



























### **COSTA'S HUMMINGBIRD**



































## **BLACK-CHINNED HUMMINGBIRD**



## **GREAT BLUE HERON**





































## **MALLARD DUCK**































# **TEAL DUCK**





























## **CANADIAN GOOSE**































## **GREAT TAILED GRACKLE**



























## **WESTERN MEADOWLARK**































# **COMMON RAVEN**































# **AMERICAN CROW**

























### **BROWN HEADED COWBIRD**



## **BRONZED COWBIRD