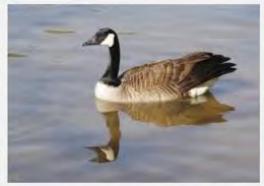

YS PHOEBE**































### **VIOLET GREEN SWALLOW**



























#### WHITE THROATED SWIFT



#### **BROWN CRESTED FLYCATCHER**



### **BULLOCK'S ORIOLE**































Licensed under Creative Commons

### **HOODED ORIOLE**







































### **ALBERT'S TOWHEE**



### **SPOTTED TOWHEE**





























### **CURVE-BILLED THRASHER**

































# **ANNA'S HUMMINGBIRD**



























### **COSTA'S HUMMINGBIRD**



































## **BLACK-CHINNED HUMMINGBIRD**



## **GREAT BLUE HERON**





































## **MALLARD DUCK**































# **TEAL DUCK**





























## **CANADIAN GOOSE**































## **GREAT TAILED GRACKLE**



























## **WESTERN MEADOWLARK**































# **COMMON RAVEN**































# **AMERICAN CROW**

























### **BROWN HEADED COWBIRD**



## **BRONZED COWBIRD**





























### **AMERICAN ROBIN**



400 × 300 - nps.gov