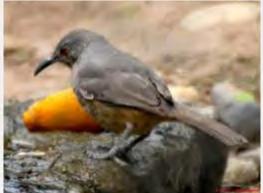

### **OREGON JUNCO**

























### PINK SIDED JUNCO



### **HOUSE SPARROW**































### **LESSER NIGHTHAWK**



### **GILA WOODPECKER**

































## LADDERBACK WOODPECKER



































### **GREAT HORNED OWL**



# **BLACK PHOEBE**

































## **SAYS PHOEBE**































### **VIOLET GREEN SWALLOW**



























#### WHITE THROATED SWIFT



#### **BROWN CRESTED FLYCATCHER**



### **BULLOCK'S ORIOLE**































Licensed under Creative Commons

### **HOODED ORIOLE**







































### **ALBERT'S TOWHEE**



### **SPOTTED TOWHEE**





























### **CURVE-BILLED THRASHER**

































# **ANNA'S HUMMINGBIRD**



























### **COSTA'S HUMMINGBIRD**



































## **BLACK-CHINNED HUMMINGBIRD**



## **GREAT BLUE HERON**





































## **MALLARD DUCK**































# **TEAL DUCK**





























## **CANADIAN GOOSE**































## **GREAT TAILED GRACKLE**



























## **WESTERN MEADOWLARK**































# **COMMON RAVEN**































# **AMERICAN CROW**

























### **BROWN HEADED COWBIRD**



## **BRONZED COWBIRD**





























### **AMERICAN ROBIN**



400 × 300 - nps.gov