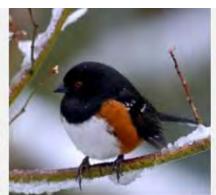

### WHITE CROWNED SPARROW





























### **OREGON JUNCO**

























### PINK SIDED JUNCO



### **HOUSE SPARROW**































### **LESSER NIGHTHAWK**



### **GILA WOODPECKER**

































## LADDERBACK WOODPECKER



































### **GREAT HORNED OWL**



# **BLACK PHOEBE**

































## **SAYS PHOEBE**































### **VIOLET GREEN SWALLOW**



























#### WHITE THROATED SWIFT



#### **BROWN CRESTED FLYCATCHER**



### **BULLOCK'S ORIOLE**































Licensed under Creative Commons

### **HOODED ORIOLE**







































### **ALBERT'S TOWHEE**



### **SPOTTED TOWHEE**





























### **CURVE-BILLED THRASHER**

































# **ANNA'S HUMMINGBIRD**



























### **COSTA'S HUMMINGBIRD**



































## **BLACK-CHINNED HUMMINGBIRD**



## **GREAT BLUE HERON**





































## **MALLARD DUCK**































# **TEAL DUCK**





























## **CANADIAN GOOSE**































## **GREAT TAILED GRACKLE**



























## **WESTERN MEADOWLARK**































# **COMMON RAVEN**































# **AMERICAN CROW**

























### **BROWN HEADED COWBIRD**



## **BRONZED COWBIRD**





























### **AMERICAN ROBIN**



400 × 300 - nps.gov