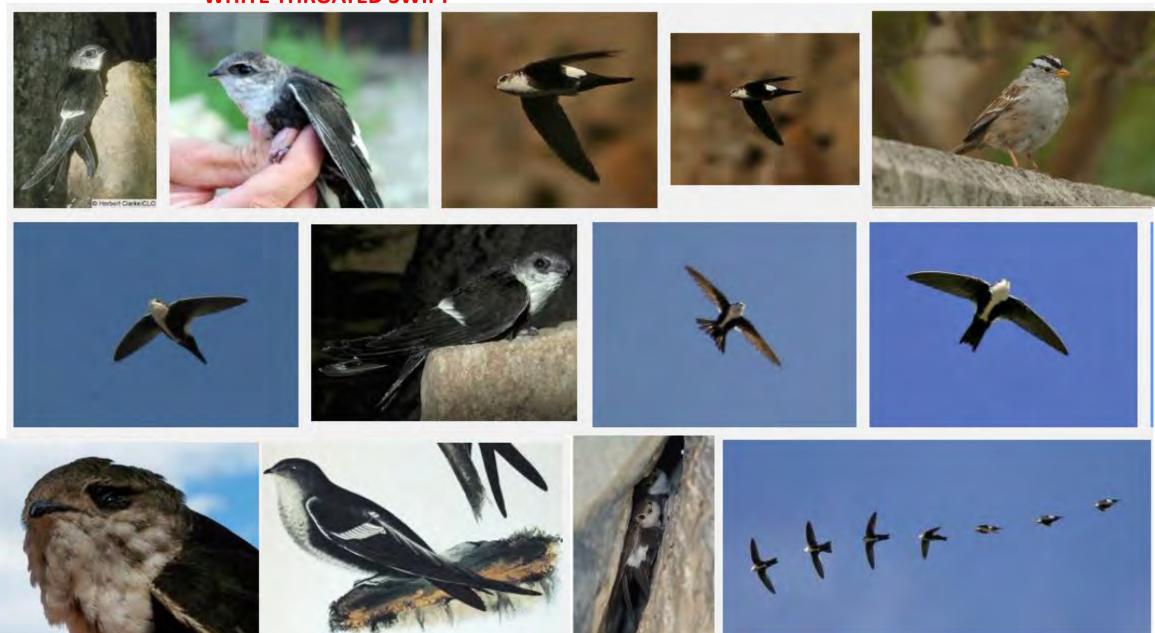

FACED LOVEBIRD**





























### NORTHERN FLICKER































## RED SHAFTED FLICKER































### **CHIPPING SPARROW**



























### **TURKEY VULTURE**





































### WHITE CROWNED SPARROW





























### **OREGON JUNCO**

























### PINK SIDED JUNCO



### **HOUSE SPARROW**































### **LESSER NIGHTHAWK**



### **GILA WOODPECKER**

































## LADDERBACK WOODPECKER



































### **GREAT HORNED OWL**



# **BLACK PHOEBE**

































## **SAYS PHOEBE**































### **VIOLET GREEN SWALLOW**



























#### WHITE THROATED SWIFT



#### **BROWN CRESTED FLYCATCHER**



### **BULLOCK'S ORIOLE**































Licensed under Creative Commons

### **HOODED ORIOLE**







































### **ALBERT'S TOWHEE**



### **SPOTTED TOWHEE**





























### **CURVE-BILLED THRASHER**

































# **ANNA'S HUMMINGBIRD**



























### **COSTA'S HUMMINGBIRD**



































## **BLACK-CHINNED HUMMINGBIRD**



## **GREAT BLUE HERON**





































## **MALLARD DUCK**































# **TEAL DUCK**





























## **CANADIAN GOOSE**































## **GREAT TAILED GRACKLE**



























## **WESTERN MEADOWLARK**