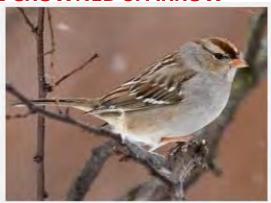

TAILED GNATCATCHER**



#### **VERDIN**



### YELLOW RUMPED WARBLER





























### **NORTHERN MOCKINGBIRD**































## **PHAINOPEPLA**















































### **AMERICAN KESTREL**

































### **RED TAILED HAWK**



































**HARRIS HAWK** 































### **COOPERS HAWK**





























### **PEREGRINE FALCON**































### **PEACH FACED LOVEBIRD**





























### NORTHERN FLICKER































## RED SHAFTED FLICKER































### **CHIPPING SPARROW**



























### **TURKEY VULTURE**





































### WHITE CROWNED SPARROW





























### **OREGON JUNCO**

























### PINK SIDED JUNCO



### **HOUSE SPARROW**































### **LESSER NIGHTHAWK**



### **GILA WOODPECKER**

































## LADDERBACK WOODPECKER



































### **GREAT HORNED OWL**



# **BLACK PHOEBE**

































## **SAYS PHOEBE**































### **VIOLET GREEN SWALLOW**



























#### WHITE THROATED SWIFT



#### **BROWN CRESTED FLYCATCHER**



### **BULLOCK'S ORIOLE**































Licensed under Creative Commons

### **HOODED ORIOLE**







































### **ALBERT'S TOWHEE**



### **SPOTTED TOWHEE**





























### **CURVE-BILLED THRASH