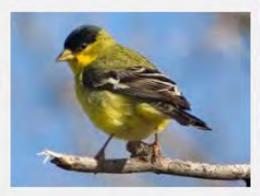

Flicker       |   | American Crow                        |
| Chipping Sparrow          |   | Brown Headed Cowbird                 |
| Turkey Vulture            |   | Bronzed Cowbird                      |
| White Crowned Sparrow     |   | American Robin                       |
| Oregon Junco              |   |                                      |
| Pink Sided Junco          |   |                                      |



























































# **EURASIAN COLLARED DOVE**





























# **INCA DOVE**































### **ROCK PIGEON**



# **GAMBEL QUAIL**





























### **HOUSE FINCH**































### **AMERICAN GOLDFINCH**



































### **LESSER GOLDFINCH**

























### **NORTHERN CARDINAL**

































### **BLACK-HEADED GROSBEAK**































### **CACTUS WREN**





























### **ROCK WREN**



### **HOUSE WREN**

































### **BLACK TAILED GNATCATCHER**



#### **VERDIN**



### YELLOW RUMPED WARBLER





























### **NORTHERN MOCKINGBIRD**































## **PHAINOPEPLA**















































### **AMERICAN KESTREL**

































### **RED TAILED HAWK**



































**HARRIS HAWK** 































### **COOPERS HAWK**





























### **PEREGRINE FALCON**































### **PEACH FACED LOVEBIRD**