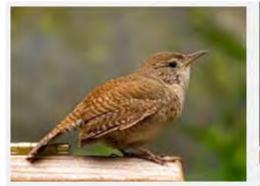

|   | American Robin                       |
| Oregon Junco              |   |                                      |
| Pink Sided Junco          |   |                                      |



























































# **EURASIAN COLLARED DOVE**





























# **INCA DOVE**































### **ROCK PIGEON**



# **GAMBEL QUAIL**





























### **HOUSE FINCH**































### **AMERICAN GOLDFINCH**



































### **LESSER GOLDFINCH**

























### **NORTHERN CARDINAL**

































### **BLACK-HEADED GROSBEAK**































### **CACTUS WREN**





























### **ROCK WREN**



### **HOUSE WREN**

































### **BLACK TAILED GNATCATCHER**



#### **VERDIN**



### YELLOW RUMPED WARBLER





























### **NORTHERN MOCKINGBIRD**































## **PHAINOPEPLA**















































### **AMERICAN KESTREL**

































### **RED TAILED HAWK**



































**HARRIS HAWK** 































### **COOPERS HAWK**





























### **PEREGRINE FALCON**































### **PEACH FACED LOVEBIRD**





























### NORTHERN FLICKER































## RED SHAFTED FLICKER































### **CHIPPING SPARROW**



























### **TURKEY VULTURE**