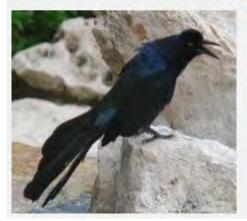

LLOW**



























#### WHITE THROATED SWIFT



#### **BROWN CRESTED FLYCATCHER**



### **BULLOCK'S ORIOLE**































Licensed under Creative Commons

### **HOODED ORIOLE**







































### **ALBERT'S TOWHEE**



### **SPOTTED TOWHEE**





























### **CURVE-BILLED THRASHER**

































# **ANNA'S HUMMINGBIRD**



























### **COSTA'S HUMMINGBIRD**



































## **BLACK-CHINNED HUMMINGBIRD**



## **GREAT BLUE HERON**





































## **MALLARD DUCK**































# **TEAL DUCK**





























## **CANADIAN GOOSE**































## **GREAT TAILED GRACKLE**



























## **WESTERN MEADOWLARK**































# **COMMON RAVEN**































# **AMERICAN CROW**

























### **BROWN HEADED COWBIRD**



## **BRONZED COWBIRD**





























### **AMERICAN ROBIN**



400 × 300 - nps.gov