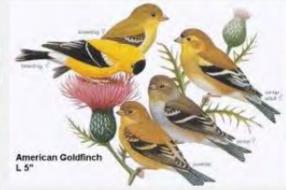

Raven                         |
| Red Shafted Flicker       |   | American Crow                        |
| Chipping Sparrow          |   | Brown Headed Cowbird                 |
| Turkey Vulture            |   | Bronzed Cowbird                      |
| White Crowned Sparrow     |   | American Robin                       |
| Oregon Junco              |   |                                      |
| Pink Sided Junco          |   |                                      |



























































# **EURASIAN COLLARED DOVE**





























# **INCA DOVE**































### **ROCK PIGEON**



# **GAMBEL QUAIL**





























### **HOUSE FINCH**































### **AMERICAN GOLDFINCH**



































### **LESSER GOLDFINCH**

























### **NORTHERN CARDINAL**

































### **BLACK-HEADED GROSBEAK**































### **CACTUS WREN**





























### **ROCK WREN**



### **HOUSE WREN**

































### **BLACK TAILED GNATCATCHER**



#### **VERDIN**



### YELLOW RUMPED WARBLER





























### **NORTHERN MOCKINGBIRD**































## **PHAINOPEPLA**















































### **AMERICAN KESTREL**

































### **RED TAILED HAWK**



































**HARRIS HAWK** 































### **COOPERS HAWK**





























### **PEREGRINE FALCON**