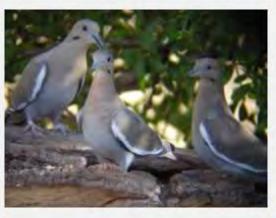

Tailed Grackle                 |
| Coopers Hawk              |   | Western Meadowlark                   |
| Peregrine Falcon          |   | (Hard to tell the difference between |
| Peach Faced Lovebird      | _ | Eastern & Western)                   |
| Northern Flicker          |   | Common Raven                         |
| Red Shafted Flicker       |   | American Crow                        |
| Chipping Sparrow          |   | Brown Headed Cowbird                 |
| Turkey Vulture            |   | Bronzed Cowbird                      |
| White Crowned Sparrow     |   | American Robin                       |
| Oregon Junco              |   |                                      |
| Pink Sided Junco          |   |                                      |



























































# **EURASIAN COLLARED DOVE**





























# **INCA DOVE**































### **ROCK PIGEON**



# **GAMBEL QUAIL**





























### **HOUSE FINCH**































### **AMERICAN GOLDFINCH**



































### **LESSER GOLDFINCH**

























### **NORTHERN CARDINAL**

































### **BLACK-HEADED GROSBEAK**































### **CACTUS WREN**





























### **ROCK WREN**



### **HOUSE WREN**

































### **BLACK TAILED GNATCATCHER**



#### **VERDIN**



### YELLOW RUMPED WARBLER





























### **NORTHERN MOCKINGBIRD**































## **PHAINOPEPLA**