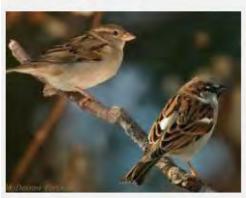

## **PHAINOPEPLA**















































### **AMERICAN KESTREL**

































### **RED TAILED HAWK**



































**HARRIS HAWK** 































### **COOPERS HAWK**





























### **PEREGRINE FALCON**































### **PEACH FACED LOVEBIRD**





























### NORTHERN FLICKER































## RED SHAFTED FLICKER































### **CHIPPING SPARROW**



























### **TURKEY VULTURE**





































### WHITE CROWNED SPARROW





























### **OREGON JUNCO**

























### PINK SIDED JUNCO



### **HOUSE SPARROW**































### **LESSER NIGHTHAWK**



### **GILA WOODPECKER**

































## LADDERBACK WOODPECKER



































### **GREAT HORNED OWL**



# **BLACK PHOEBE**

































## **SAYS PHOEBE**































### **VIOLET GREEN SWALLOW**



























#### WHITE THROATED SWIFT



#### **BROWN CRESTED FLYCATCHER**



### **BULLOCK'S ORIOLE**































Licensed under Creative Commons

### **HOODED ORIOLE**







































### **ALBERT'S TOWHEE**



### **SPOTTED TOWHEE**





























### **CURVE-BILLED THRASHER**

































# **ANNA'S HUMMINGBIRD**



























### **COSTA'S HUMMINGBIRD**