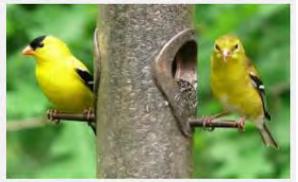

Common Raven                         |
| Red Shafted Flicker       |   | American Crow                        |
| Chipping Sparrow          |   | Brown Headed Cowbird                 |
| Turkey Vulture            |   | Bronzed Cowbird                      |
| White Crowned Sparrow     |   | American Robin                       |
| Oregon Junco              |   |                                      |
| Pink Sided Junco          |   |                                      |



























































# **EURASIAN COLLARED DOVE**





























# **INCA DOVE**































### **ROCK PIGEON**



# **GAMBEL QUAIL**





























### **HOUSE FINCH**































### **AMERICAN GOLDFINCH**



































### **LESSER GOLDFINCH**

























### **NORTHERN CARDINAL**

































### **BLACK-HEADED GROSBEAK**































### **CACTUS WREN**





























### **ROCK WREN**



### **HOUSE WREN**

































### **BLACK TAILED GNATCATCHER**



#### **VERDIN**



### YELLOW RUMPED WARBLER





























### **NORTHERN MOCKINGBIRD**































## **PHAINOPEPLA**















































### **AMERICAN KESTREL**

































### **RED TAILED HAWK**



































**HARRIS HAWK** 































### **COOPERS HAWK**





























### **PEREGRINE FALCON**