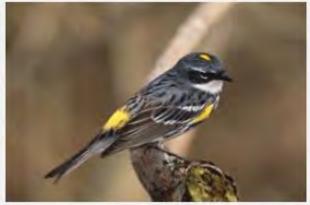

|
| Pink Sided Junco          |   |                                      |



























































# **EURASIAN COLLARED DOVE**





























# **INCA DOVE**































### **ROCK PIGEON**



# **GAMBEL QUAIL**





























### **HOUSE FINCH**































### **AMERICAN GOLDFINCH**



































### **LESSER GOLDFINCH**

























### **NORTHERN CARDINAL**

































### **BLACK-HEADED GROSBEAK**































### **CACTUS WREN**





























### **ROCK WREN**



### **HOUSE WREN**

































### **BLACK TAILED GNATCATCHER**



#### **VERDIN**



### YELLOW RUMPED WARBLER





























### **NORTHERN MOCKINGBIRD**































## **PHAINOPEPLA**















































### **AMERICAN KESTREL**

































### **RED TAILED HAWK**



































**HARRIS HAWK** 































### **COOPERS HAWK**





























### **PEREGRINE FALCON**































### **PEACH FACED LOVEBIRD**





























### NORTHERN FLICKER































## RED SHAFTED FLICKER































### **CHIPPING SPARROW**



























### **TURKEY VULTURE**





































### WHITE CROWNED SPARROW





























### **OREGON JUNCO**