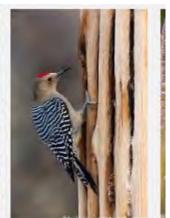

### **AMERICAN KESTREL**

































### **RED TAILED HAWK**



































**HARRIS HAWK** 































### **COOPERS HAWK**





























### **PEREGRINE FALCON**































### **PEACH FACED LOVEBIRD**





























### NORTHERN FLICKER































## RED SHAFTED FLICKER































### **CHIPPING SPARROW**



























### **TURKEY VULTURE**





































### WHITE CROWNED SPARROW





























### **OREGON JUNCO**

























### PINK SIDED JUNCO



### **HOUSE SPARROW**































### **LESSER NIGHTHAWK**



### **GILA WOODPECKER**

































## LADDERBACK WOODPECKER



































### **GREAT HORNED OWL**



# **BLACK PHOEBE**

































## **SAYS PHOEBE**































### **VIOLET GREEN SWALLOW**



























#### WHITE THROATED SWIFT



#### **BROWN CRESTED FLYCATCHER**



### **BULLOCK'S ORIOLE**































Licensed under Creative Commons

### **HOODED ORIOLE**







































### **ALBERT'S TOWHEE**



### **SPOTTED TOWHEE**





























### **CURVE-BILLED THRASHER**

































# **ANNA'S HUMMINGBIRD**



























### **COSTA'S HUMMINGBIRD**



































## **BLACK-CHINNED HUMMINGBIRD**



## **GREAT BLUE HERON**