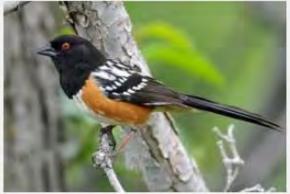

### WHITE CROWNED SPARROW





























### **OREGON JUNCO**

























### PINK SIDED JUNCO



### **HOUSE SPARROW**































### **LESSER NIGHTHAWK**



### **GILA WOODPECKER**

































## LADDERBACK WOODPECKER



































### **GREAT HORNED OWL**



# **BLACK PHOEBE**

































## **SAYS PHOEBE**































### **VIOLET GREEN SWALLOW**



























#### WHITE THROATED SWIFT



#### **BROWN CRESTED FLYCATCHER**



### **BULLOCK'S ORIOLE**































Licensed under Creative Commons

### **HOODED ORIOLE**







































### **ALBERT'S TOWHEE**



### **SPOTTED TOWHEE**





























### **CURVE-BILLED THRASHER**

































# **ANNA'S HUMMINGBIRD**



























### **COSTA'S HUMMINGBIRD**



































## **BLACK-CHINNED HUMMINGBIRD**



## **GREAT BLUE HERON**





































## **MALLARD DUCK**































# **TEAL DUCK**





























## **CANADIAN GOOSE**































## **GREAT TAILED GRACKLE**



























## **WESTERN MEADOWLARK**































# **COMMON RAVEN**































# **AMERICAN CROW**

























### **BROWN HEADED COWBIRD**



## **BRONZED COWBIRD**





























### **AMERICAN ROBIN**



400 × 300 - nps.gov