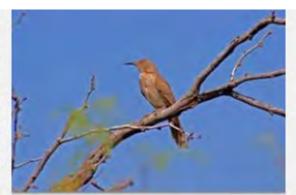

### **OREGON JUNCO**

























### PINK SIDED JUNCO



### **HOUSE SPARROW**































### **LESSER NIGHTHAWK**



### **GILA WOODPECKER**

































## LADDERBACK WOODPECKER



































### **GREAT HORNED OWL**



# **BLACK PHOEBE**

































## **SAYS PHOEBE**































### **VIOLET GREEN SWALLOW**



























#### WHITE THROATED SWIFT



#### **BROWN CRESTED FLYCATCHER**



### **BULLOCK'S ORIOLE**































Licensed under Creative Commons

### **HOODED ORIOLE**







































### **ALBERT'S TOWHEE**



### **SPOTTED TOWHEE**





























### **CURVE-BILLED THRASHER**

































# **ANNA'S HUMMINGBIRD**



























### **COSTA'S HUMMINGBIRD**



































## **BLACK-CHINNED HUMMINGBIRD**



## **GREAT BLUE HERON**





































## **MALLARD DUCK**































# **TEAL DUCK**





























## **CANADIAN GOOSE**































## **GREAT TAILED GRACKLE**



























## **WESTERN MEADOWLARK**































# **COMMON RAVEN**































# **AMERICAN CROW**

























### **BROWN HEADED COWBIRD**



## **BRONZED COWBIRD**





























### **AMERICAN ROBIN**



400 × 300 - nps.gov