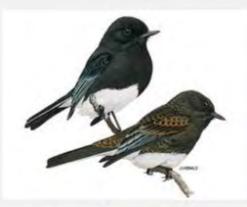

ARRIS HAWK** 































### **COOPERS HAWK**





























### **PEREGRINE FALCON**































### **PEACH FACED LOVEBIRD**





























### NORTHERN FLICKER































## RED SHAFTED FLICKER































### **CHIPPING SPARROW**



























### **TURKEY VULTURE**





































### WHITE CROWNED SPARROW





























### **OREGON JUNCO**

























### PINK SIDED JUNCO



### **HOUSE SPARROW**































### **LESSER NIGHTHAWK**



### **GILA WOODPECKER**

































## LADDERBACK WOODPECKER



































### **GREAT HORNED OWL**



# **BLACK PHOEBE**

































## **SAYS PHOEBE**































### **VIOLET GREEN SWALLOW**



























#### WHITE THROATED SWIFT



#### **BROWN CRESTED FLYCATCHER**



### **BULLOCK'S ORIOLE**































Licensed under Creative Commons

### **HOODED ORIOLE**







































### **ALBERT'S TOWHEE**



### **SPOTTED TOWHEE**





























### **CURVE-BILLED THRASHER**

































# **ANNA'S HUMMINGBIRD**



























### **COSTA'S HUMMINGBIRD**



































## **BLACK-CHINNED HUMMINGBIRD**



## **GREAT BLUE HERON**





































## **MALLARD DUCK**































# **TEAL DUCK**