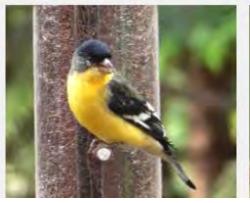

| American Crow                        |
| Chipping Sparrow          |   | Brown Headed Cowbird                 |
| Turkey Vulture            |   | Bronzed Cowbird                      |
| White Crowned Sparrow     |   | American Robin                       |
| Oregon Junco              |   |                                      |
| Pink Sided Junco          |   |                                      |



























































# **EURASIAN COLLARED DOVE**





























# **INCA DOVE**































### **ROCK PIGEON**



# **GAMBEL QUAIL**





























### **HOUSE FINCH**































### **AMERICAN GOLDFINCH**



































### **LESSER GOLDFINCH**

























### **NORTHERN CARDINAL**

































### **BLACK-HEADED GROSBEAK**































### **CACTUS WREN**





























### **ROCK WREN**



### **HOUSE WREN**

































### **BLACK TAILED GNATCATCHER**



#### **VERDIN**



### YELLOW RUMPED WARBLER





























### **NORTHERN MOCKINGBIRD**































## **PHAINOPEPLA**















































### **AMERICAN KESTREL**

































### **RED TAILED HAWK**



































**HARRIS HAWK** 































### **COOPERS HAWK**





























### **PEREGRINE FALCON**































### **PEACH FACED LOVEBIRD**