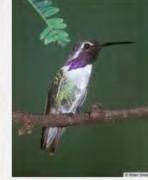

### **LESSER NIGHTHAWK**



### **GILA WOODPECKER**

































## LADDERBACK WOODPECKER



































### **GREAT HORNED OWL**



# **BLACK PHOEBE**

































## **SAYS PHOEBE**































### **VIOLET GREEN SWALLOW**



























#### WHITE THROATED SWIFT



#### **BROWN CRESTED FLYCATCHER**



### **BULLOCK'S ORIOLE**































Licensed under Creative Commons

### **HOODED ORIOLE**







































### **ALBERT'S TOWHEE**



### **SPOTTED TOWHEE**





























### **CURVE-BILLED THRASHER**

































# **ANNA'S HUMMINGBIRD**



























### **COSTA'S HUMMINGBIRD**



































## **BLACK-CHINNED HUMMINGBIRD**



## **GREAT BLUE HERON**





































## **MALLARD DUCK**































# **TEAL DUCK**





























## **CANADIAN GOOSE**































## **GREAT TAILED GRACKLE**



























## **WESTERN MEADOWLARK**































# **COMMON RAVEN**































# **AMERICAN CROW**

























### **BROWN HEADED COWBIRD**



## **BRONZED COWBIRD**





























### **AMERICAN ROBIN**



400 × 300 - nps.gov