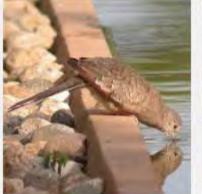

n          |   | (Hard to tell the difference between |
| Peach Faced Lovebird      | _ | Eastern & Western)                   |
| Northern Flicker          |   | Common Raven                         |
| Red Shafted Flicker       |   | American Crow                        |
| Chipping Sparrow          |   | Brown Headed Cowbird                 |
| Turkey Vulture            |   | Bronzed Cowbird                      |
| White Crowned Sparrow     |   | American Robin                       |
| Oregon Junco              |   |                                      |
| Pink Sided Junco          |   |                                      |



























































# **EURASIAN COLLARED DOVE**





























# **INCA DOVE**































### **ROCK PIGEON**



# **GAMBEL QUAIL**





























### **HOUSE FINCH**































### **AMERICAN GOLDFINCH**



































### **LESSER GOLDFINCH**

























### **NORTHERN CARDINAL**

































### **BLACK-HEADED GROSBEAK**































### **CACTUS WREN**





























### **ROCK WREN**



### **HOUSE WREN**

































### **BLACK TAILED GNATCATCHER**



#### **VERDIN**



### YELLOW RUMPED WARBLER





























### **NORTHERN MOCKINGBIRD**































## **PHAINOPEPLA**















































### **AMERICAN KESTREL**

































### **RED TAILED HAWK**