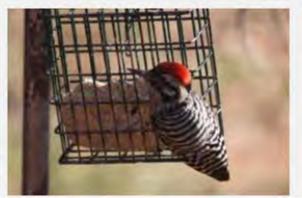

TAILED HAWK**



































**HARRIS HAWK** 































### **COOPERS HAWK**





























### **PEREGRINE FALCON**































### **PEACH FACED LOVEBIRD**





























### NORTHERN FLICKER































## RED SHAFTED FLICKER































### **CHIPPING SPARROW**



























### **TURKEY VULTURE**





































### WHITE CROWNED SPARROW





























### **OREGON JUNCO**

























### PINK SIDED JUNCO



### **HOUSE SPARROW**































### **LESSER NIGHTHAWK**



### **GILA WOODPECKER**

































## LADDERBACK WOODPECKER



































### **GREAT HORNED OWL**



# **BLACK PHOEBE**

































## **SAYS PHOEBE**































### **VIOLET GREEN SWALLOW**



























#### WHITE THROATED SWIFT



#### **BROWN CRESTED FLYCATCHER**



### **BULLOCK'S ORIOLE**































Licensed under Creative Commons

### **HOODED ORIOLE**







































### **ALBERT'S TOWHEE**



### **SPOTTED TOWHEE**





























### **CURVE-BILLED THRASHER**

































# **ANNA'S HUMMINGBIRD**



























### **COSTA'S HUMMINGBIRD**



































## **BLACK-CHINNED HUMMINGBIRD**



## **GREAT BLUE HERON**





































## **MALLARD DUCK**