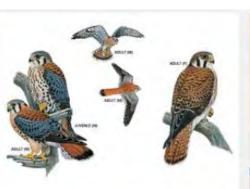

# **INCA DOVE**































### **ROCK PIGEON**



# **GAMBEL QUAIL**





























### **HOUSE FINCH**































### **AMERICAN GOLDFINCH**



































### **LESSER GOLDFINCH**

























### **NORTHERN CARDINAL**

































### **BLACK-HEADED GROSBEAK**































### **CACTUS WREN**





























### **ROCK WREN**



### **HOUSE WREN**

































### **BLACK TAILED GNATCATCHER**



#### **VERDIN**



### YELLOW RUMPED WARBLER





























### **NORTHERN MOCKINGBIRD**































## **PHAINOPEPLA**















































### **AMERICAN KESTREL**

































### **RED TAILED HAWK**



































**HARRIS HAWK** 































### **COOPERS HAWK**





























### **PEREGRINE FALCON**































### **PEACH FACED LOVEBIRD**





























### NORTHERN FLICKER































## RED SHAFTED FLICKER































### **CHIPPING SPARROW**



























### **TURKEY VULTURE**





































### WHITE CROWNED SPARROW





























### **OREGON JUNCO**

























### PINK SIDED JUNCO



### **HOUSE SPARROW**































### **LESSER NIGHTHAWK**



### **GILA WOODPECKER**

































## LADDERBACK WOODPECKER