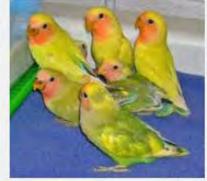

## **NORTHERN CARDINAL**

































### **BLACK-HEADED GROSBEAK**































### **CACTUS WREN**





























### **ROCK WREN**



### **HOUSE WREN**

































### **BLACK TAILED GNATCATCHER**



#### **VERDIN**



### YELLOW RUMPED WARBLER





























### **NORTHERN MOCKINGBIRD**































## **PHAINOPEPLA**















































### **AMERICAN KESTREL**

































### **RED TAILED HAWK**



































**HARRIS HAWK** 































### **COOPERS HAWK**





























### **PEREGRINE FALCON**































### **PEACH FACED LOVEBIRD**





























### NORTHERN FLICKER































## RED SHAFTED FLICKER































### **CHIPPING SPARROW**



























### **TURKEY VULTURE**





































### WHITE CROWNED SPARROW





























### **OREGON JUNCO**

























### PINK SIDED JUNCO



### **HOUSE SPARROW**































### **LESSER NIGHTHAWK**



### **GILA WOODPECKER**

































## LADDERBACK WOODPECKER



































### **GREAT HORNED OWL**



# **BLACK PHOEBE**

































## **SAYS PHOEBE**































### **VIOLET GREEN SWALLOW**



























#### WHITE THROATED SWIFT



#### **BROWN CRESTED FLYCATCHER**



#