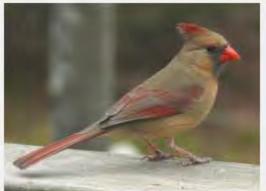

|
| Chipping Sparrow          |   | Brown Headed Cowbird                 |
| Turkey Vulture            |   | Bronzed Cowbird                      |
| White Crowned Sparrow     |   | American Robin                       |
| Oregon Junco              |   |                                      |
| Pink Sided Junco          |   |                                      |



























































# **EURASIAN COLLARED DOVE**





























# **INCA DOVE**































### **ROCK PIGEON**



# **GAMBEL QUAIL**





























### **HOUSE FINCH**































### **AMERICAN GOLDFINCH**



































### **LESSER GOLDFINCH**

























### **NORTHERN CARDINAL**

































### **BLACK-HEADED GROSBEAK**































### **CACTUS WREN**





























### **ROCK WREN**



### **HOUSE WREN**

































### **BLACK TAILED GNATCATCHER**



#### **VERDIN**



### YELLOW RUMPED WARBLER





























### **NORTHERN MOCKINGBIRD**































## **PHAINOPEPLA**















































### **AMERICAN KESTREL**

































### **RED TAILED HAWK**



































**HARRIS HAWK** 































### **COOPERS HAWK**





























### **PEREGRINE FALCON**































### **PEACH FACED LOVEBIRD**





























### NORTHERN FLICKER