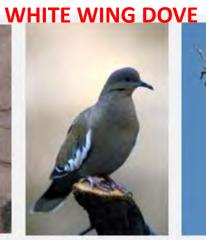

#### These birds have been seen in our community:

□ House Sparrow

| Mourning Dove             |   | Lesser Nighthawk                     |
|---------------------------|---|--------------------------------------|
| Whitewing Dove            |   | Gila Woodpecker                      |
| Eurasian Collared Dove    |   | Ladderback Woodpecker                |
| Inca Dove                 |   | Great Horned Owl                     |
| Rock Pigeon               |   | Black Phoebe                         |
| Gambel Quail              |   | Says Phoebe                          |
| House Finch               |   | Violet Green Swallow                 |
| American Goldfinch        |   | White Throated Swift                 |
| Lesser Goldfinch          |   | Brown Crested Flycatcher             |
| Northern Cardinal         |   | Bullock's Oriole                     |
| Black-headed Grossbeak    |   | Hooded Oriole                        |
| Cactus Wren               |   | Abert's Towhee                       |
| Rock Wren                 |   | Spotted Towhee                       |
| House Wren                |   | Curve-billed Thrasher                |
| Black Tailed Gnat Catcher |   | Anna's Hummingbird                   |
| Verdin                    |   | Costa's Hummingbird                  |
| Yellow Rumped Warbler     |   | Black-chinned Hummingbird            |
| Northern Mockingbird      |   | Great Blue Heron                     |
| Phainopepla               |   | Mallard Duck                         |
| American Kestrel          |   | Teal Duck                            |
| Red Tailed Hawk           |   | Canadian Goose                       |
| Harris Hawk               |   | Great Tailed Grackle                 |
| Coopers Hawk              |   | Western Meadowlark                   |
| Peregrine Falcon          |   | (Hard to tell the difference between |
| Peach Faced Lovebird      | _ | Eastern & Western)                   |
| Northern Flicker          |   | Common Raven                         |
| Red Shafted Flicker       |   | American Crow                        |
| Chipping Sparrow          |   | Brown Headed Cowbird                 |
| Turkey Vulture            |   | Bronzed Cowbird                      |
| White Crowned Sparrow     |   | American Robin                       |
| Oregon Junco              |   |                                      |
| Pink Sided Junco          |   |                                      |