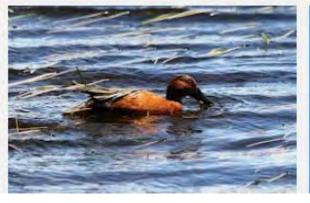

## **SAYS PHOEBE**































### **VIOLET GREEN SWALLOW**



























#### WHITE THROATED SWIFT



#### **BROWN CRESTED FLYCATCHER**



### **BULLOCK'S ORIOLE**































Licensed under Creative Commons

### **HOODED ORIOLE**







































### **ALBERT'S TOWHEE**



### **SPOTTED TOWHEE**





























### **CURVE-BILLED THRASHER**

































# **ANNA'S HUMMINGBIRD**



























### **COSTA'S HUMMINGBIRD**



































## **BLACK-CHINNED HUMMINGBIRD**



## **GREAT BLUE HERON**





































## **MALLARD DUCK**































# **TEAL DUCK**





























## **CANADIAN GOOSE**































## **GREAT TAILED GRACKLE**



























## **WESTERN MEADOWLARK**































# **COMMON RAVEN**































# **AMERICAN CROW**

























### **BROWN HEADED COWBIRD**



## **BRONZED COWBIRD**





























### **AMERICAN ROBIN**



400 × 300 - nps.gov