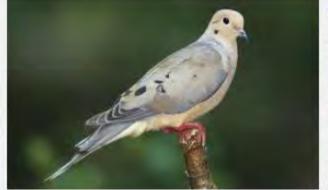

|   | Great Tailed Grackle                 |
| Coopers Hawk              |   | Western Meadowlark                   |
| Peregrine Falcon          |   | (Hard to tell the difference between |
| Peach Faced Lovebird      | _ | Eastern & Western)                   |
| Northern Flicker          |   | Common Raven                         |
| Red Shafted Flicker       |   | American Crow                        |
| Chipping Sparrow          |   | Brown Headed Cowbird                 |
| Turkey Vulture            |   | Bronzed Cowbird                      |
| White Crowned Sparrow     |   | American Robin                       |
| Oregon Junco              |   |                                      |
| Pink Sided Junco          |   |                                      |



























































# **EURASIAN COLLARED DOVE**





























# **INCA DOVE**































### **ROCK PIGEON**



# **GAMBEL QUAIL**





























### **HOUSE FINCH**































### **AMERICAN GOLDFINCH**



































### **LESSER GOLDFINCH**

























### **NORTHERN CARDINAL**

































### **BLACK-HEADED GROSBEAK**































### **CACTUS WREN**





























### **ROCK WREN**



### **HOUSE WREN**

































### **BLACK TAILED GNATCATCHER**



#### **VERDIN**



### YELLOW RUMPED WARBLER





























### **NORTHERN MOCKINGBIRD**































## **PHAINOPE