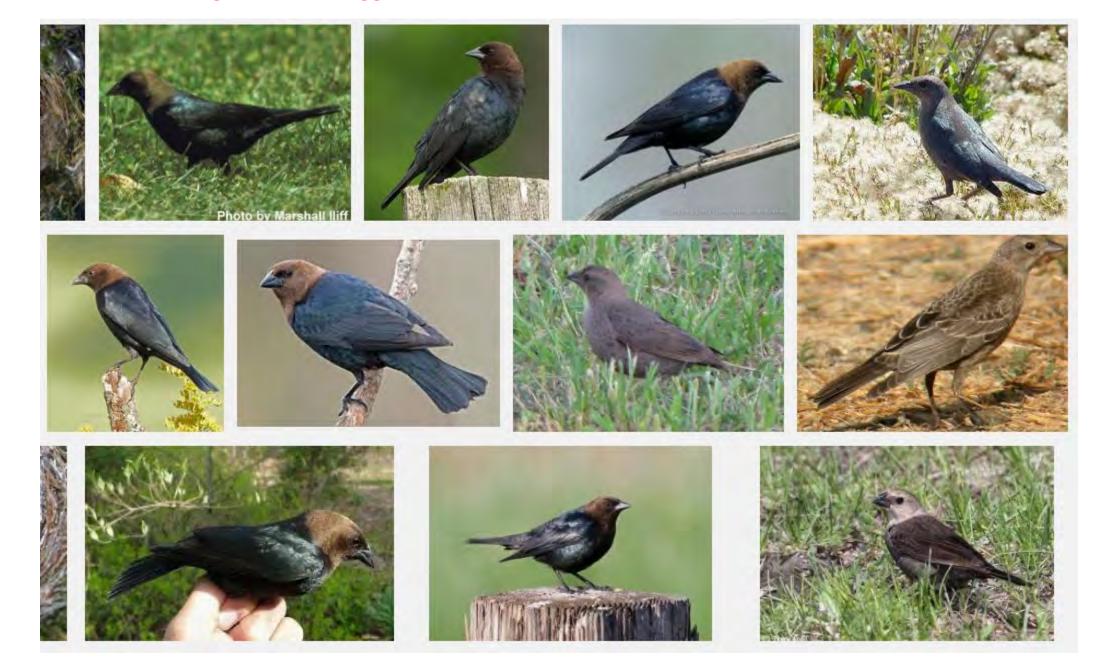

## **HOODED ORIOLE**







































### **ALBERT'S TOWHEE**



### **SPOTTED TOWHEE**





























### **CURVE-BILLED THRASHER**

































# **ANNA'S HUMMINGBIRD**



























### **COSTA'S HUMMINGBIRD**



































## **BLACK-CHINNED HUMMINGBIRD**



## **GREAT BLUE HERON**





































## **MALLARD DUCK**































# **TEAL DUCK**





























## **CANADIAN GOOSE**































## **GREAT TAILED GRACKLE**



























## **WESTERN MEADOWLARK**































# **COMMON RAVEN**































# **AMERICAN CROW**

























### **BROWN HEADED COWBIRD**



## **BRONZED COWBIRD**





























### **AMERICAN ROBIN**



400 × 300 - nps.gov