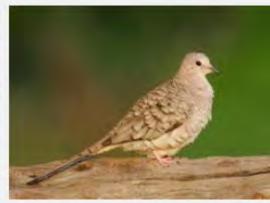

| Peregrine Falcon          |   | (Hard to tell the difference between |
| Peach Faced Lovebird      | _ | Eastern & Western)                   |
| Northern Flicker          |   | Common Raven                         |
| Red Shafted Flicker       |   | American Crow                        |
| Chipping Sparrow          |   | Brown Headed Cowbird                 |
| Turkey Vulture            |   | Bronzed Cowbird                      |
| White Crowned Sparrow     |   | American Robin                       |
| Oregon Junco              |   |                                      |
| Pink Sided Junco          |   |                                      |



























































# **EURASIAN COLLARED DOVE**





























# **INCA DOVE**































### **ROCK PIGEON**



# **GAMBEL QUAIL**





























### **HOUSE FINCH**































### **AMERICAN GOLDFINCH**



































### **LESSER GOLDFINCH**

























### **NORTHERN CARDINAL**

































### **BLACK-HEADED GROSBEAK**































### **CACTUS WREN**





























### **ROCK WREN**



### **HOUSE WREN**

































### **BLACK TAILED GNATCATCHER**



#### **VERDIN**



### YELLOW RUMPED WARBLER





























### **NORTHERN MOCKINGBIRD**































## **PHAINOPEPLA**















































### **AMERICAN KESTREL**

































### **RE