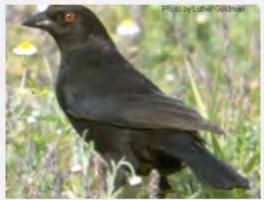

### **ALBERT'S TOWHEE**



### **SPOTTED TOWHEE**





























### **CURVE-BILLED THRASHER**

































# **ANNA'S HUMMINGBIRD**



























### **COSTA'S HUMMINGBIRD**



































## **BLACK-CHINNED HUMMINGBIRD**



## **GREAT BLUE HERON**





































## **MALLARD DUCK**































# **TEAL DUCK**





























## **CANADIAN GOOSE**































## **GREAT TAILED GRACKLE**



























## **WESTERN MEADOWLARK**































# **COMMON RAVEN**































# **AMERICAN CROW**

























### **BROWN HEADED COWBIRD**



## **BRONZED COWBIRD**





























### **AMERICAN ROBIN**



400 × 300 - nps.gov