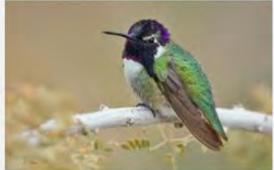

### **LESSER NIGHTHAWK**



### **GILA WOODPECKER**

































## LADDERBACK WOODPECKER



































### **GREAT HORNED OWL**



# **BLACK PHOEBE**

































## **SAYS PHOEBE**































### **VIOLET GREEN SWALLOW**



























#### WHITE THROATED SWIFT



#### **BROWN CRESTED FLYCATCHER**



### **BULLOCK'S ORIOLE**































Licensed under Creative Commons

### **HOODED ORIOLE**







































### **ALBERT'S TOWHEE**



### **SPOTTED TOWHEE**





























### **CURVE-BILLED THRASHER**

































# **ANNA'S HUMMINGBIRD**



























### **COSTA'S HUMMINGBIRD**



































## **BLACK-CHINNED HUMMINGBIRD**



## **GREAT BLUE HERON**





































## **MALLARD DUCK**































# **TEAL DUCK**





























## **CANADIAN GOOSE**































## **GREAT TAILED GRACKLE**



























## **WESTERN MEADOWLARK**































# **COMMON RAVEN**































# **AMERICAN CROW**

























### **BROWN HEADED COWBIRD**



## **BRONZED COWBIRD**





























### **AMERICAN ROBIN**



400 × 300 - nps.gov