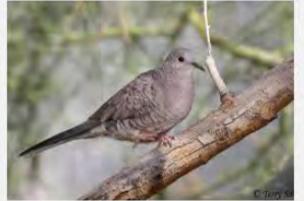

ne Falcon          |   | (Hard to tell the difference between |
| Peach Faced Lovebird      | _ | Eastern & Western)                   |
| Northern Flicker          |   | Common Raven                         |
| Red Shafted Flicker       |   | American Crow                        |
| Chipping Sparrow          |   | Brown Headed Cowbird                 |
| Turkey Vulture            |   | Bronzed Cowbird                      |
| White Crowned Sparrow     |   | American Robin                       |
| Oregon Junco              |   |                                      |
| Pink Sided Junco          |   |                                      |



























































# **EURASIAN COLLARED DOVE**





























# **INCA DOVE**































### **ROCK PIGEON**



# **GAMBEL QUAIL**





























### **HOUSE FINCH**































### **AMERICAN GOLDFINCH**



































### **LESSER GOLDFINCH**

























### **NORTHERN CARDINAL**

































### **BLACK-HEADED GROSBEAK**































### **CACTUS WREN**





























### **ROCK WREN**



### **HOUSE WREN**

































### **BLACK TAILED GNATCATCHER**



#### **VERDIN**



### YELLOW RUMPED WARBLER





























### **NORTHERN MOCKINGBIRD**































## **PHAINOPEPLA**















































### **AMERICAN KESTREL**

































### **RED TAILED H