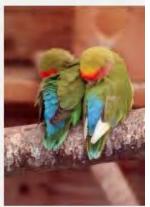

### **NORTHERN CARDINAL**

































### **BLACK-HEADED GROSBEAK**































### **CACTUS WREN**





























### **ROCK WREN**



### **HOUSE WREN**

































### **BLACK TAILED GNATCATCHER**



#### **VERDIN**



### YELLOW RUMPED WARBLER





























### **NORTHERN MOCKINGBIRD**































## **PHAINOPEPLA**















































### **AMERICAN KESTREL**

































### **RED TAILED HAWK**



































**HARRIS HAWK** 































### **COOPERS HAWK**





























### **PEREGRINE FALCON**































### **PEACH FACED LOVEBIRD**





























### NORTHERN FLICKER































## RED SHAFTED FLICKER































### **CHIPPING SPARROW**



























### **TURKEY VULTURE**





































### WHITE CROWNED SPARROW





























### **OREGON JUNCO**

























### PINK SIDED JUNCO



### **HOUSE SPARROW**































### **LESSER NIGHTHAWK**



### **GILA WOODPECKER**

































## LADDERBACK WOODPECKER



































### **GREAT HORNED OWL**



# **BLACK PHOEBE**

































## **SAYS PHOEBE**































### **VIOLET GREEN SWALLOW**



























#### WHITE THROATED SWIFT



#### **BROWN CRESTED FLYCATCHER**