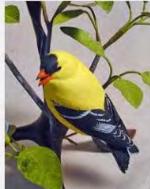

|
| Red Shafted Flicker       |   | American Crow                        |
| Chipping Sparrow          |   | Brown Headed Cowbird                 |
| Turkey Vulture            |   | Bronzed Cowbird                      |
| White Crowned Sparrow     |   | American Robin                       |
| Oregon Junco              |   |                                      |
| Pink Sided Junco          |   |                                      |



























































# **EURASIAN COLLARED DOVE**





























# **INCA DOVE**































### **ROCK PIGEON**



# **GAMBEL QUAIL**





























### **HOUSE FINCH**































### **AMERICAN GOLDFINCH**



































### **LESSER GOLDFINCH**

























### **NORTHERN CARDINAL**

































### **BLACK-HEADED GROSBEAK**































### **CACTUS WREN**





























### **ROCK WREN**



### **HOUSE WREN**

































### **BLACK TAILED GNATCATCHER**



#### **VERDIN**



### YELLOW RUMPED WARBLER





























### **NORTHERN MOCKINGBIRD**































## **PHAINOPEPLA**















































### **AMERICAN KESTREL**

































### **RED TAILED HAWK**



































**HARRIS HAWK** 































### **COOPERS HAWK**





























### **PEREGRINE FALCON**