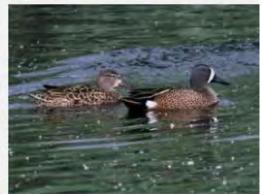

OEBE**

































## **SAYS PHOEBE**































### **VIOLET GREEN SWALLOW**



























#### WHITE THROATED SWIFT



#### **BROWN CRESTED FLYCATCHER**



### **BULLOCK'S ORIOLE**































Licensed under Creative Commons

### **HOODED ORIOLE**







































### **ALBERT'S TOWHEE**



### **SPOTTED TOWHEE**





























### **CURVE-BILLED THRASHER**

































# **ANNA'S HUMMINGBIRD**



























### **COSTA'S HUMMINGBIRD**



































## **BLACK-CHINNED HUMMINGBIRD**



## **GREAT BLUE HERON**





































## **MALLARD DUCK**































# **TEAL DUCK**





























## **CANADIAN GOOSE**































## **GREAT TAILED GRACKLE**



























## **WESTERN MEADOWLARK**































# **COMMON RAVEN**































# **AMERICAN CROW**

























### **BROWN HEADED COWBIRD**



## **BRONZED COWBIRD**





























### **AMERICAN ROBIN**



400 × 300 - nps.gov