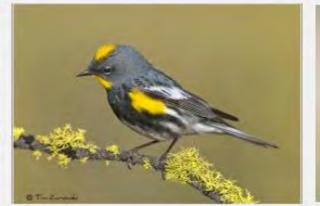

Pink Sided Junco          |   |                                      |



























































# **EURASIAN COLLARED DOVE**





























# **INCA DOVE**































### **ROCK PIGEON**



# **GAMBEL QUAIL**





























### **HOUSE FINCH**































### **AMERICAN GOLDFINCH**



































### **LESSER GOLDFINCH**

























### **NORTHERN CARDINAL**

































### **BLACK-HEADED GROSBEAK**































### **CACTUS WREN**





























### **ROCK WREN**



### **HOUSE WREN**

































### **BLACK TAILED GNATCATCHER**



#### **VERDIN**



### YELLOW RUMPED WARBLER





























### **NORTHERN MOCKINGBIRD**































## **PHAINOPEPLA**















































### **AMERICAN KESTREL**

































### **RED TAILED HAWK**



































**HARRIS HAWK** 































### **COOPERS HAWK**





























### **PEREGRINE FALCON**































### **PEACH FACED LOVEBIRD**





























### NORTHERN FLICKER































## RED SHAFTED FLICKER































### **CHIPPING SPARROW**



























### **TURKEY VULTURE**





































### WHITE CROWNED SPARROW





























### **OREGON JUNCO**

























###