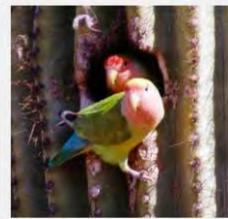

### **NORTHERN CARDINAL**

































### **BLACK-HEADED GROSBEAK**































### **CACTUS WREN**





























### **ROCK WREN**



### **HOUSE WREN**

































### **BLACK TAILED GNATCATCHER**



#### **VERDIN**



### YELLOW RUMPED WARBLER





























### **NORTHERN MOCKINGBIRD**































## **PHAINOPEPLA**















































### **AMERICAN KESTREL**

































### **RED TAILED HAWK**



































**HARRIS HAWK** 































### **COOPERS HAWK**





























### **PEREGRINE FALCON**































### **PEACH FACED LOVEBIRD**





























### NORTHERN FLICKER































## RED SHAFTED FLICKER































### **CHIPPING SPARROW**



























### **TURKEY VULTURE**





































### WHITE CROWNED SPARROW





























### **OREGON JUNCO**

























### PINK SIDED JUNCO



### **HOUSE SPARROW**































### **LESSER NIGHTHAWK**



### **GILA WOODPECKER**

































## LADDERBACK WOODPECKER



































### **GREAT HORNED OWL**



# **BLACK PHOEBE**

































## **SAYS PHOEBE**































### **VIOLET GREEN SWALLOW**



























#### WHITE THROATED SWIFT



#### **BROWN CRESTED F