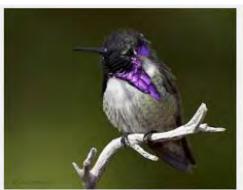

### **LESSER NIGHTHAWK**



### **GILA WOODPECKER**

































## LADDERBACK WOODPECKER



































### **GREAT HORNED OWL**



# **BLACK PHOEBE**

































## **SAYS PHOEBE**































### **VIOLET GREEN SWALLOW**



























#### WHITE THROATED SWIFT



#### **BROWN CRESTED FLYCATCHER**



### **BULLOCK'S ORIOLE**































Licensed under Creative Commons

### **HOODED ORIOLE**







































### **ALBERT'S TOWHEE**



### **SPOTTED TOWHEE**





























### **CURVE-BILLED THRASHER**

































# **ANNA'S HUMMINGBIRD**



























### **COSTA'S HUMMINGBIRD**



































## **BLACK-CHINNED HUMMINGBIRD**



## **GREAT BLUE HERON**





































## **MALLARD DUCK**































# **TEAL DUCK**





























## **CANADIAN GOOSE**































## **GREAT TAILED GRACKLE**



























## **WESTERN MEADOWLARK**































# **COMMON RAVEN**































# **AMERICAN CROW**

























### **BROWN HEADED COWBIRD**



## **BRONZED COWBIRD**





























### **AMERICAN ROBIN**



400 × 300 - nps.gov