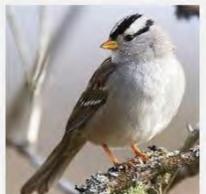

ILED GNATCATCHER**



#### **VERDIN**



### YELLOW RUMPED WARBLER





























### **NORTHERN MOCKINGBIRD**































## **PHAINOPEPLA**















































### **AMERICAN KESTREL**

































### **RED TAILED HAWK**



































**HARRIS HAWK** 































### **COOPERS HAWK**





























### **PEREGRINE FALCON**































### **PEACH FACED LOVEBIRD**





























### NORTHERN FLICKER































## RED SHAFTED FLICKER































### **CHIPPING SPARROW**



























### **TURKEY VULTURE**





































### WHITE CROWNED SPARROW





























### **OREGON JUNCO**

























### PINK SIDED JUNCO



### **HOUSE SPARROW**































### **LESSER NIGHTHAWK**



### **GILA WOODPECKER**

































## LADDERBACK WOODPECKER



































### **GREAT HORNED OWL**



# **BLACK PHOEBE**

































## **SAYS PHOEBE**































### **VIOLET GREEN SWALLOW**



























#### WHITE THROATED SWIFT



#### **BROWN CRESTED FLYCATCHER**



### **BULLOCK'S ORIOLE**































Licensed under Creative Commons

### **HOODED ORIOLE**







































### **ALBERT'S TOWHEE**



### **SPOTTED TOWHEE**





























### **CURVE-BILLED THRASHER