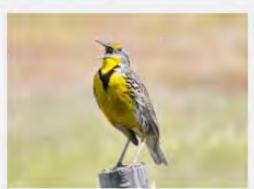

WHITE THROATED SWIFT



#### **BROWN CRESTED FLYCATCHER**



### **BULLOCK'S ORIOLE**































Licensed under Creative Commons

### **HOODED ORIOLE**







































### **ALBERT'S TOWHEE**



### **SPOTTED TOWHEE**





























### **CURVE-BILLED THRASHER**

































# **ANNA'S HUMMINGBIRD**



























### **COSTA'S HUMMINGBIRD**



































## **BLACK-CHINNED HUMMINGBIRD**



## **GREAT BLUE HERON**





































## **MALLARD DUCK**































# **TEAL DUCK**





























## **CANADIAN GOOSE**































## **GREAT TAILED GRACKLE**



























## **WESTERN MEADOWLARK**































# **COMMON RAVEN**































# **AMERICAN CROW**

























### **BROWN HEADED COWBIRD**



## **BRONZED COWBIRD**





























### **AMERICAN ROBIN**



400 × 300 - nps.gov