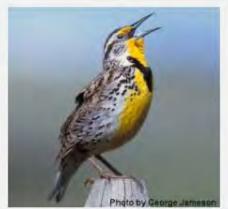

ITE THROATED SWIFT



#### **BROWN CRESTED FLYCATCHER**



### **BULLOCK'S ORIOLE**































Licensed under Creative Commons

### **HOODED ORIOLE**







































### **ALBERT'S TOWHEE**



### **SPOTTED TOWHEE**





























### **CURVE-BILLED THRASHER**

































# **ANNA'S HUMMINGBIRD**



























### **COSTA'S HUMMINGBIRD**



































## **BLACK-CHINNED HUMMINGBIRD**



## **GREAT BLUE HERON**





































## **MALLARD DUCK**































# **TEAL DUCK**





























## **CANADIAN GOOSE**































## **GREAT TAILED GRACKLE**



























## **WESTERN MEADOWLARK**































# **COMMON RAVEN**































# **AMERICAN CROW**

























### **BROWN HEADED COWBIRD**



## **BRONZED COWBIRD**





























### **AMERICAN ROBIN**



400 × 300 - nps.gov