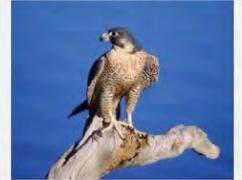

### **LESSER GOLDFINCH**

























### **NORTHERN CARDINAL**

































### **BLACK-HEADED GROSBEAK**































### **CACTUS WREN**





























### **ROCK WREN**



### **HOUSE WREN**

































### **BLACK TAILED GNATCATCHER**



#### **VERDIN**



### YELLOW RUMPED WARBLER





























### **NORTHERN MOCKINGBIRD**































## **PHAINOPEPLA**















































### **AMERICAN KESTREL**

































### **RED TAILED HAWK**



































**HARRIS HAWK** 































### **COOPERS HAWK**





























### **PEREGRINE FALCON**































### **PEACH FACED LOVEBIRD**





























### NORTHERN FLICKER































## RED SHAFTED FLICKER































### **CHIPPING SPARROW**



























### **TURKEY VULTURE**





































### WHITE CROWNED SPARROW





























### **OREGON JUNCO**

























### PINK SIDED JUNCO



### **HOUSE SPARROW**































### **LESSER NIGHTHAWK**



### **GILA WOODPECKER**

































## LADDERBACK WOODPECKER



































### **GREAT HORNED OWL**



# **BLACK PHOEBE**

































## **SAYS PHOEBE**































### **VIOLET GREEN SWALLOW**



























#