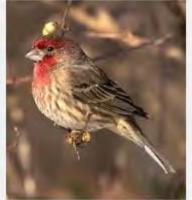

|
| Northern Flicker          |   | Common Raven                         |
| Red Shafted Flicker       |   | American Crow                        |
| Chipping Sparrow          |   | Brown Headed Cowbird                 |
| Turkey Vulture            |   | Bronzed Cowbird                      |
| White Crowned Sparrow     |   | American Robin                       |
| Oregon Junco              |   |                                      |
| Pink Sided Junco          |   |                                      |



























































# **EURASIAN COLLARED DOVE**





























# **INCA DOVE**































### **ROCK PIGEON**



# **GAMBEL QUAIL**





























### **HOUSE FINCH**































### **AMERICAN GOLDFINCH**



































### **LESSER GOLDFINCH**

























### **NORTHERN CARDINAL**

































### **BLACK-HEADED GROSBEAK**































### **CACTUS WREN**





























### **ROCK WREN**



### **HOUSE WREN**

































### **BLACK TAILED GNATCATCHER**



#### **VERDIN**



### YELLOW RUMPED WARBLER





























### **NORTHERN MOCKINGBIRD**































## **PHAINOPEPLA**















































### **AMERICAN KESTREL**

































### **RED TAILED HAWK**



































**HARRIS HAWK** 































### **COOPERS HAWK**