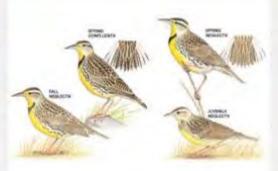

ATED SWIFT



#### **BROWN CRESTED FLYCATCHER**



### **BULLOCK'S ORIOLE**































Licensed under Creative Commons

### **HOODED ORIOLE**







































### **ALBERT'S TOWHEE**



### **SPOTTED TOWHEE**





























### **CURVE-BILLED THRASHER**

































# **ANNA'S HUMMINGBIRD**



























### **COSTA'S HUMMINGBIRD**



































## **BLACK-CHINNED HUMMINGBIRD**



## **GREAT BLUE HERON**





































## **MALLARD DUCK**































# **TEAL DUCK**





























## **CANADIAN GOOSE**































## **GREAT TAILED GRACKLE**



























## **WESTERN MEADOWLARK**































# **COMMON RAVEN**































# **AMERICAN CROW**

























### **BROWN HEADED COWBIRD**



## **BRONZED COWBIRD**





























### **AMERICAN ROBIN**



400 × 300 - nps.gov