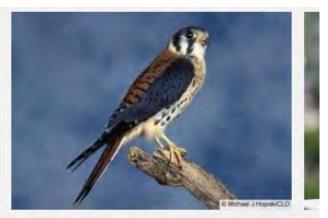

### **LESSER GOLDFINCH**

























### **NORTHERN CARDINAL**

































### **BLACK-HEADED GROSBEAK**































### **CACTUS WREN**





























### **ROCK WREN**



### **HOUSE WREN**

































### **BLACK TAILED GNATCATCHER**



#### **VERDIN**



### YELLOW RUMPED WARBLER





























### **NORTHERN MOCKINGBIRD**































## **PHAINOPEPLA**















































### **AMERICAN KESTREL**

































### **RED TAILED HAWK**



































**HARRIS HAWK** 































### **COOPERS HAWK**





























### **PEREGRINE FALCON**































### **PEACH FACED LOVEBIRD**





























### NORTHERN FLICKER































## RED SHAFTED FLICKER































### **CHIPPING SPARROW**



























### **TURKEY VULTURE**





































### WHITE CROWNED SPARROW





























### **OREGON JUNCO**

























### PINK SIDED JUNCO



### **HOUSE SPARROW**































### **LESSER NIGHTHAWK**



### **GILA WOODPECKER**

































## LADDERBACK WOODPECKER



































### **GREAT HORNED OWL**



# **BLACK PHOEBE**

































## **SAYS PHOEBE**































### **VIOLET GREEN SWALLOW**