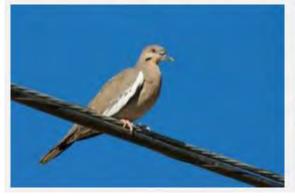

#### These birds have been seen in our community:

□ House Sparrow

| Mourning Dove             |   | Lesser Nighthawk                     |
|---------------------------|---|--------------------------------------|
| Whitewing Dove            |   | Gila Woodpecker                      |
| Eurasian Collared Dove    |   | Ladderback Woodpecker                |
| Inca Dove                 |   | Great Horned Owl                     |
| Rock Pigeon               |   | Black Phoebe                         |
| Gambel Quail              |   | Says Phoebe                          |
| House Finch               |   | Violet Green Swallow                 |
| American Goldfinch        |   | White Throated Swift                 |
| Lesser Goldfinch          |   | Brown Crested Flycatcher             |
| Northern Cardinal         |   | Bullock's Oriole                     |
| Black-headed Grossbeak    |   | Hooded Oriole                        |
| Cactus Wren               |   | Abert's Towhee                       |
| Rock Wren                 |   | Spotted Towhee                       |
| House Wren                |   | Curve-billed Thrasher                |
| Black Tailed Gnat Catcher |   | Anna's Hummingbird                   |
| Verdin                    |   | Costa's Hummingbird                  |
| Yellow Rumped Warbler     |   | Black-chinned Hummingbird            |
| Northern Mockingbird      |   | Great Blue Heron                     |
| Phainopepla               |   | Mallard Duck                         |
| American Kestrel          |   | Teal Duck                            |
| Red Tailed Hawk           |   | Canadian Goose                       |
| Harris Hawk               |   | Great Tailed Grackle                 |
| Coopers Hawk              |   | Western Meadowlark                   |
| Peregrine Falcon          |   | (Hard to tell the difference between |
| Peach Faced Lovebird      | _ | Eastern & Western)                   |
| Northern Flicker          |   | Common Raven                         |
| Red Shafted Flicker       |   | American Crow                        |
| Chipping Sparrow          |   | Brown Headed Cowbird                 |
| Turkey Vulture            |   | Bronzed Cowbird                      |
| White Crowned Sparrow     |   | American Robin                       |
| Oregon Junco              |   |                                      |
| Pink Sided Junco          |   |                                      |