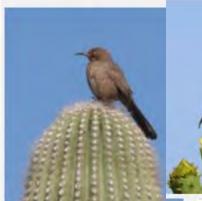

### **OREGON JUNCO**

























### PINK SIDED JUNCO



### **HOUSE SPARROW**































### **LESSER NIGHTHAWK**



### **GILA WOODPECKER**

































## LADDERBACK WOODPECKER



































### **GREAT HORNED OWL**



# **BLACK PHOEBE**

































## **SAYS PHOEBE**































### **VIOLET GREEN SWALLOW**



























#### WHITE THROATED SWIFT



#### **BROWN CRESTED FLYCATCHER**



### **BULLOCK'S ORIOLE**































Licensed under Creative Commons

### **HOODED ORIOLE**







































### **ALBERT'S TOWHEE**



### **SPOTTED TOWHEE**





























### **CURVE-BILLED THRASHER**

































# **ANNA'S HUMMINGBIRD**



























### **COSTA'S HUMMINGBIRD**



































## **BLACK-CHINNED HUMMINGBIRD**



## **GREAT BLUE HERON**





































## **MALLARD DUCK**































# **TEAL DUCK**





























## **CANADIAN GOOSE**































## **GREAT TAILED GRACKLE**



























## **WESTERN MEADOWLARK**































# **COMMON RAVEN**































# **AMERICAN CROW**

























### **BROWN HEADED COWBIRD**



## **BRONZED COWBIRD**





























### **AMERICAN ROBIN**



400 × 300 - nps.gov