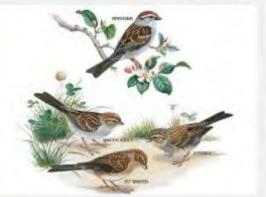

### **ROCK WREN**



### **HOUSE WREN**

































### **BLACK TAILED GNATCATCHER**



#### **VERDIN**



### YELLOW RUMPED WARBLER





























### **NORTHERN MOCKINGBIRD**































## **PHAINOPEPLA**















































### **AMERICAN KESTREL**

































### **RED TAILED HAWK**



































**HARRIS HAWK** 































### **COOPERS HAWK**





























### **PEREGRINE FALCON**































### **PEACH FACED LOVEBIRD**





























### NORTHERN FLICKER































## RED SHAFTED FLICKER































### **CHIPPING SPARROW**



























### **TURKEY VULTURE**





































### WHITE CROWNED SPARROW





























### **OREGON JUNCO**

























### PINK SIDED JUNCO



### **HOUSE SPARROW**































### **LESSER NIGHTHAWK**



### **GILA WOODPECKER**

































## LADDERBACK WOODPECKER



































### **GREAT HORNED OWL**



# **BLACK PHOEBE**

































## **SAYS PHOEBE**































### **VIOLET GREEN SWALLOW**



























#### WHITE THROATED SWIFT



#### **BROWN CRESTED FLYCATCHER**



### **BULLOCK'S ORIOLE**































Licensed under Creative Commons

### **HOODED ORIOLE**







































### **ALBER