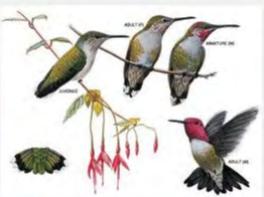

# **ANNA'S HUMMINGBIRD**

### **COSTA'S HUMMINGBIRD**

## **BLACK-CHINNED HUMMINGBIRD**