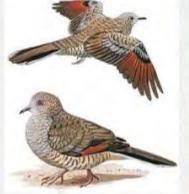

egrine Falcon          |   | (Hard to tell the difference between |
| Peach Faced Lovebird      | _ | Eastern & Western)                   |
| Northern Flicker          |   | Common Raven                         |
| Red Shafted Flicker       |   | American Crow                        |
| Chipping Sparrow          |   | Brown Headed Cowbird                 |
| Turkey Vulture            |   | Bronzed Cowbird                      |
| White Crowned Sparrow     |   | American Robin                       |
| Oregon Junco              |   |                                      |
| Pink Sided Junco          |   |                                      |



























































# **EURASIAN COLLARED DOVE**





























# **INCA DOVE**































### **ROCK PIGEON**



# **GAMBEL QUAIL**





























### **HOUSE FINCH**































### **AMERICAN GOLDFINCH**



































### **LESSER GOLDFINCH**

























### **NORTHERN CARDINAL**

































### **BLACK-HEADED GROSBEAK**































### **CACTUS WREN**





























### **ROCK WREN**



### **HOUSE WREN**

































### **BLACK TAILED GNATCATCHER**



#### **VERDIN**



### YELLOW RUMPED WARBLER





























### **NORTHERN MOCKINGBIRD**































## **PHAINOPEPLA**















































### **AMERICAN KESTREL**

































### **RED TAIL