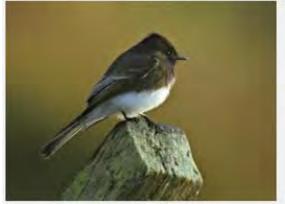

### **COOPERS HAWK**





























### **PEREGRINE FALCON**































### **PEACH FACED LOVEBIRD**





























### NORTHERN FLICKER































## RED SHAFTED FLICKER































### **CHIPPING SPARROW**



























### **TURKEY VULTURE**





































### WHITE CROWNED SPARROW





























### **OREGON JUNCO**

























### PINK SIDED JUNCO



### **HOUSE SPARROW**































### **LESSER NIGHTHAWK**



### **GILA WOODPECKER**

































## LADDERBACK WOODPECKER



































### **GREAT HORNED OWL**



# **BLACK PHOEBE**

































## **SAYS PHOEBE**































### **VIOLET GREEN SWALLOW**



























#### WHITE THROATED SWIFT



#### **BROWN CRESTED FLYCATCHER**



### **BULLOCK'S ORIOLE**































Licensed under Creative Commons

### **HOODED ORIOLE**







































### **ALBERT'S TOWHEE**



### **SPOTTED TOWHEE**





























### **CURVE-BILLED THRASHER**

































# **ANNA'S HUMMINGBIRD**



























### **COSTA'S HUMMINGBIRD**



































## **BLACK-CHINNED HUMMINGBIRD**



## **GREAT BLUE HERON**





































## **MALLARD DUCK**































# **TEAL DUCK**





























## **CANADIAN GOOS