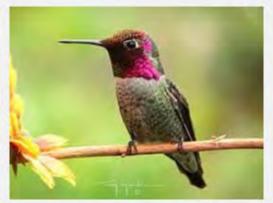

# PINK SIDED JUNCO



### **HOUSE SPARROW**































### **LESSER NIGHTHAWK**



### **GILA WOODPECKER**

































## LADDERBACK WOODPECKER



































### **GREAT HORNED OWL**



# **BLACK PHOEBE**

































## **SAYS PHOEBE**































### **VIOLET GREEN SWALLOW**



























#### WHITE THROATED SWIFT



#### **BROWN CRESTED FLYCATCHER**



### **BULLOCK'S ORIOLE**































Licensed under Creative Commons

### **HOODED ORIOLE**







































### **ALBERT'S TOWHEE**



### **SPOTTED TOWHEE**





























### **CURVE-BILLED THRASHER**

































# **ANNA'S HUMMINGBIRD**



























### **COSTA'S HUMMINGBIRD**



































## **BLACK-CHINNED HUMMINGBIRD**



## **GREAT BLUE HERON**





































## **MALLARD DUCK**































# **TEAL DUCK**





























## **CANADIAN GOOSE**































## **GREAT TAILED GRACKLE**



























## **WESTERN MEADOWLARK**































# **COMMON RAVEN**































# **AMERICAN CROW**

























### **BROWN HEADED COWBIRD**



## **BRONZED COWBIRD**





























### **AMERICAN ROBIN**



400 × 300 - nps.gov