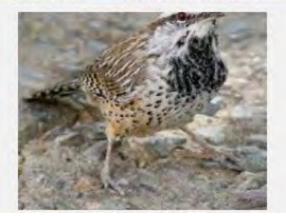

|
| White Crowned Sparrow     |   | American Robin                       |
| Oregon Junco              |   |                                      |
| Pink Sided Junco          |   |                                      |



























































# **EURASIAN COLLARED DOVE**





























# **INCA DOVE**































### **ROCK PIGEON**



# **GAMBEL QUAIL**





























### **HOUSE FINCH**































### **AMERICAN GOLDFINCH**



































### **LESSER GOLDFINCH**

























### **NORTHERN CARDINAL**

































### **BLACK-HEADED GROSBEAK**































### **CACTUS WREN**





























### **ROCK WREN**



### **HOUSE WREN**

































### **BLACK TAILED GNATCATCHER**



#### **VERDIN**



### YELLOW RUMPED WARBLER





























### **NORTHERN MOCKINGBIRD**































## **PHAINOPEPLA**















































### **AMERICAN KESTREL**

































### **RED TAILED HAWK**



































**HARRIS HAWK** 































### **COOPERS HAWK**





























### **PEREGRINE FALCON**































### **PEACH FACED LOVEBIRD**





























### NORTHERN FLICKER































## RED SHAFTED FLICKER































### **CHIPPING SPARROW**