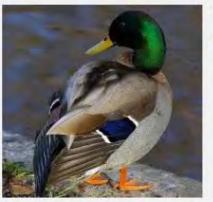

### **GREAT HORNED OWL**



# **BLACK PHOEBE**

































## **SAYS PHOEBE**































### **VIOLET GREEN SWALLOW**



























#### WHITE THROATED SWIFT



#### **BROWN CRESTED FLYCATCHER**



### **BULLOCK'S ORIOLE**































Licensed under Creative Commons

### **HOODED ORIOLE**







































### **ALBERT'S TOWHEE**



### **SPOTTED TOWHEE**





























### **CURVE-BILLED THRASHER**

































# **ANNA'S HUMMINGBIRD**



























### **COSTA'S HUMMINGBIRD**



































## **BLACK-CHINNED HUMMINGBIRD**



## **GREAT BLUE HERON**





































## **MALLARD DUCK**































# **TEAL DUCK**





























## **CANADIAN GOOSE**































## **GREAT TAILED GRACKLE**



























## **WESTERN MEADOWLARK**































# **COMMON RAVEN**































# **AMERICAN CROW**

























### **BROWN HEADED COWBIRD**



## **BRONZED COWBIRD**





























### **AMERICAN ROBIN**



400 × 300 - nps.gov