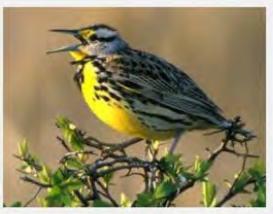

# WHITE THROATED SWIFT



#### **BROWN CRESTED FLYCATCHER**



### **BULLOCK'S ORIOLE**































Licensed under Creative Commons

### **HOODED ORIOLE**







































### **ALBERT'S TOWHEE**



### **SPOTTED TOWHEE**





























### **CURVE-BILLED THRASHER**

































# **ANNA'S HUMMINGBIRD**



























### **COSTA'S HUMMINGBIRD**



































## **BLACK-CHINNED HUMMINGBIRD**



## **GREAT BLUE HERON**





































## **MALLARD DUCK**































# **TEAL DUCK**





























## **CANADIAN GOOSE**































## **GREAT TAILED GRACKLE**



























## **WESTERN MEADOWLARK**































# **COMMON RAVEN**































# **AMERICAN CROW**

























### **BROWN HEADED COWBIRD**



## **BRONZED COWBIRD**





























### **AMERICAN ROBIN**



400 × 300 - nps.gov