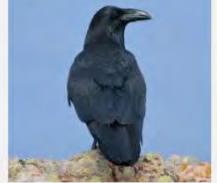

### **BULLOCK'S ORIOLE**































Licensed under Creative Commons

### **HOODED ORIOLE**







































### **ALBERT'S TOWHEE**



### **SPOTTED TOWHEE**





























### **CURVE-BILLED THRASHER**

































# **ANNA'S HUMMINGBIRD**



























### **COSTA'S HUMMINGBIRD**



































## **BLACK-CHINNED HUMMINGBIRD**



## **GREAT BLUE HERON**





































## **MALLARD DUCK**































# **TEAL DUCK**





























## **CANADIAN GOOSE**































## **GREAT TAILED GRACKLE**



























## **WESTERN MEADOWLARK**































# **COMMON RAVEN**































# **AMERICAN CROW**

























### **BROWN HEADED COWBIRD**



## **BRONZED COWBIRD**





























### **AMERICAN ROBIN**



400 × 300 - nps.gov