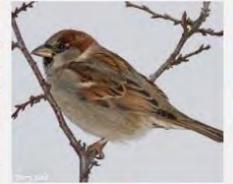

## **PHAINOPEPLA**















































### **AMERICAN KESTREL**

































### **RED TAILED HAWK**



































**HARRIS HAWK** 































### **COOPERS HAWK**





























### **PEREGRINE FALCON**































### **PEACH FACED LOVEBIRD**





























### NORTHERN FLICKER































## RED SHAFTED FLICKER































### **CHIPPING SPARROW**



























### **TURKEY VULTURE**





































### WHITE CROWNED SPARROW





























### **OREGON JUNCO**

























### PINK SIDED JUNCO



### **HOUSE SPARROW**































### **LESSER NIGHTHAWK**



### **GILA WOODPECKER**

































## LADDERBACK WOODPECKER



































### **GREAT HORNED OWL**



# **BLACK PHOEBE**

































## **SAYS PHOEBE**































### **VIOLET GREEN SWALLOW**



























#### WHITE THROATED SWIFT



#### **BROWN CRESTED FLYCATCHER**



### **BULLOCK'S ORIOLE**































Licensed under Creative Commons

### **HOODED ORIOLE**







































### **ALBERT'S TOWHEE**



### **SPOTTED TOWHEE**





























### **CURVE-BILLED THRASHER**

































# **ANNA'S HUMMINGBIRD**



























### **COSTA'S HUMMINGBIRD**