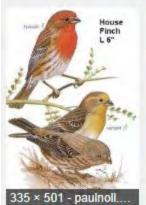

n)                   |
| Northern Flicker          |   | Common Raven                         |
| Red Shafted Flicker       |   | American Crow                        |
| Chipping Sparrow          |   | Brown Headed Cowbird                 |
| Turkey Vulture            |   | Bronzed Cowbird                      |
| White Crowned Sparrow     |   | American Robin                       |
| Oregon Junco              |   |                                      |
| Pink Sided Junco          |   |                                      |



























































# **EURASIAN COLLARED DOVE**





























# **INCA DOVE**































### **ROCK PIGEON**



# **GAMBEL QUAIL**





























### **HOUSE FINCH**































### **AMERICAN GOLDFINCH**



































### **LESSER GOLDFINCH**

























### **NORTHERN CARDINAL**

































### **BLACK-HEADED GROSBEAK**































### **CACTUS WREN**





























### **ROCK WREN**



### **HOUSE WREN**

































### **BLACK TAILED GNATCATCHER**



#### **VERDIN**



### YELLOW RUMPED WARBLER





























### **NORTHERN MOCKINGBIRD**































## **PHAINOPEPLA**















































### **AMERICAN KESTREL**

































### **RED TAILED HAWK**



































**HARRIS HAWK** 































### **COOPERS HAWK**