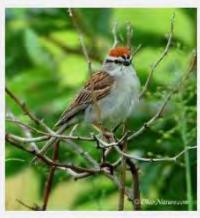

### **ROCK WREN**



### **HOUSE WREN**

































### **BLACK TAILED GNATCATCHER**



#### **VERDIN**



### YELLOW RUMPED WARBLER





























### **NORTHERN MOCKINGBIRD**































## **PHAINOPEPLA**















































### **AMERICAN KESTREL**

































### **RED TAILED HAWK**



































**HARRIS HAWK** 































### **COOPERS HAWK**





























### **PEREGRINE FALCON**































### **PEACH FACED LOVEBIRD**





























### NORTHERN FLICKER































## RED SHAFTED FLICKER































### **CHIPPING SPARROW**



























### **TURKEY VULTURE**





































### WHITE CROWNED SPARROW





























### **OREGON JUNCO**

























### PINK SIDED JUNCO



### **HOUSE SPARROW**































### **LESSER NIGHTHAWK**



### **GILA WOODPECKER**

































## LADDERBACK WOODPECKER



































### **GREAT HORNED OWL**



# **BLACK PHOEBE**

































## **SAYS PHOEBE**































### **VIOLET GREEN SWALLOW**



























#### WHITE THROATED SWIFT



#### **BROWN CRESTED FLYCATCHER**



### **BULLOCK'S ORIOLE**































Licensed under Creative Commons

### **HOODED ORIOLE**







































###