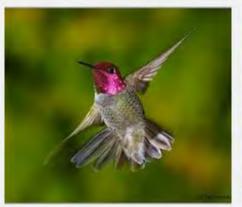

PINK SIDED JUNCO



### **HOUSE SPARROW**































### **LESSER NIGHTHAWK**



### **GILA WOODPECKER**

































## LADDERBACK WOODPECKER



































### **GREAT HORNED OWL**



# **BLACK PHOEBE**

































## **SAYS PHOEBE**































### **VIOLET GREEN SWALLOW**



























#### WHITE THROATED SWIFT



#### **BROWN CRESTED FLYCATCHER**



### **BULLOCK'S ORIOLE**































Licensed under Creative Commons

### **HOODED ORIOLE**







































### **ALBERT'S TOWHEE**



### **SPOTTED TOWHEE**





























### **CURVE-BILLED THRASHER**

































# **ANNA'S HUMMINGBIRD**



























### **COSTA'S HUMMINGBIRD**



































## **BLACK-CHINNED HUMMINGBIRD**



## **GREAT BLUE HERON**





































## **MALLARD DUCK**































# **TEAL DUCK**





























## **CANADIAN GOOSE**































## **GREAT TAILED GRACKLE**



























## **WESTERN MEADOWLARK**































# **COMMON RAVEN**































# **AMERICAN CROW**

























### **BROWN HEADED COWBIRD**



## **BRONZED COWBIRD**





























### **AMERICAN ROBIN**



400 × 300 - nps.gov