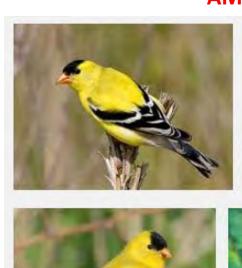

|   | Common Raven                         |
| Red Shafted Flicker       |   | American Crow                        |
| Chipping Sparrow          |   | Brown Headed Cowbird                 |
| Turkey Vulture            |   | Bronzed Cowbird                      |
| White Crowned Sparrow     |   | American Robin                       |
| Oregon Junco              |   |                                      |
| Pink Sided Junco          |   |                                      |



























































# **EURASIAN COLLARED DOVE**





























# **INCA DOVE**































### **ROCK PIGEON**



# **GAMBEL QUAIL**





























### **HOUSE FINCH**































### **AMERICAN GOLDFINCH**



































### **LESSER GOLDFINCH**

























### **NORTHERN CARDINAL**

































### **BLACK-HEADED GROSBEAK**































### **CACTUS WREN**





























### **ROCK WREN**



### **HOUSE WREN**

































### **BLACK TAILED GNATCATCHER**



#### **VERDIN**



### YELLOW RUMPED WARBLER





























### **NORTHERN MOCKINGBIRD**































## **PHAINOPEPLA**















































### **AMERICAN KESTREL**

































### **RED TAILED HAWK**



































**HARRIS HAWK** 































### **COOPERS HAWK**





























### **PEREGRINE FALCON*