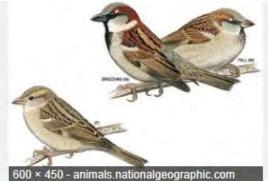

*































## **PHAINOPEPLA**















































### **AMERICAN KESTREL**

































### **RED TAILED HAWK**



































**HARRIS HAWK** 































### **COOPERS HAWK**





























### **PEREGRINE FALCON**































### **PEACH FACED LOVEBIRD**





























### NORTHERN FLICKER































## RED SHAFTED FLICKER































### **CHIPPING SPARROW**



























### **TURKEY VULTURE**





































### WHITE CROWNED SPARROW





























### **OREGON JUNCO**

























### PINK SIDED JUNCO



### **HOUSE SPARROW**































### **LESSER NIGHTHAWK**



### **GILA WOODPECKER**

































## LADDERBACK WOODPECKER



































### **GREAT HORNED OWL**



# **BLACK PHOEBE**

































## **SAYS PHOEBE**































### **VIOLET GREEN SWALLOW**



























#### WHITE THROATED SWIFT



#### **BROWN CRESTED FLYCATCHER**



### **BULLOCK'S ORIOLE**































Licensed under Creative Commons

### **HOODED ORIOLE**







































### **ALBERT'S TOWHEE**



### **SPOTTED TOWHEE**





























### **CURVE-BILLED THRASHER**

































# **ANNA'S HUMMINGBIRD**



























### **COSTA'S HUMMINGBIRD**