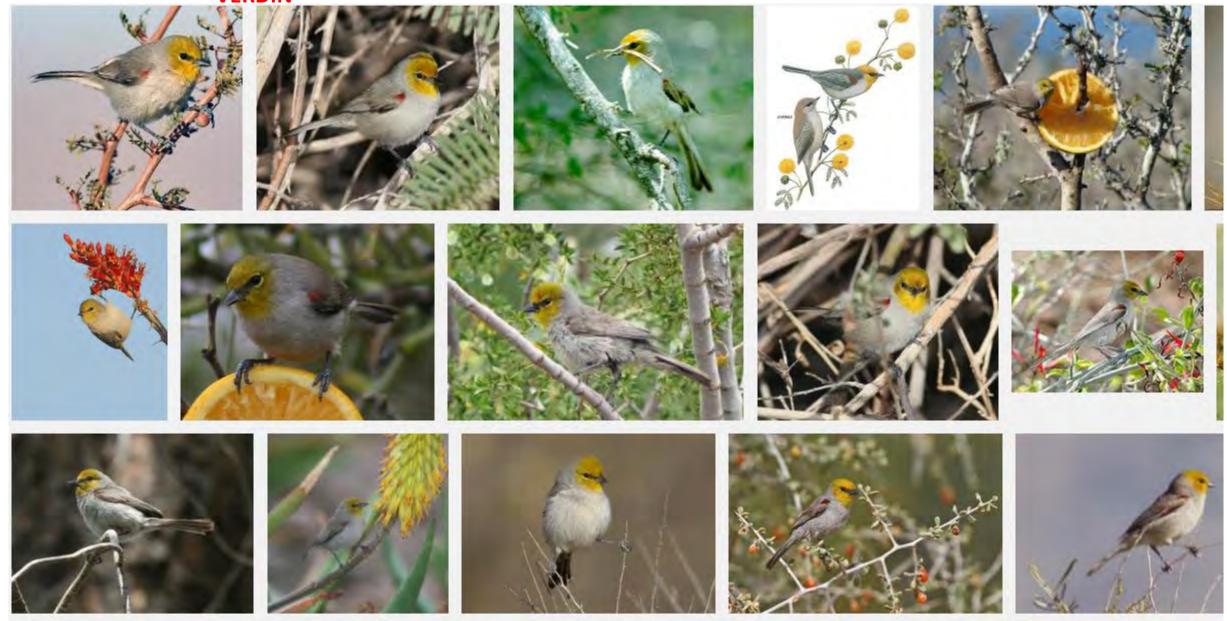

|
| Pink Sided Junco          |   |                                      |



























































# **EURASIAN COLLARED DOVE**





























# **INCA DOVE**































### **ROCK PIGEON**



# **GAMBEL QUAIL**





























### **HOUSE FINCH**































### **AMERICAN GOLDFINCH**



































### **LESSER GOLDFINCH**

























### **NORTHERN CARDINAL**

































### **BLACK-HEADED GROSBEAK**































### **CACTUS WREN**





























### **ROCK WREN**



### **HOUSE WREN**

































### **BLACK TAILED GNATCATCHER**



#### **VERDIN**



### YELLOW RUMPED WARBLER





























### **NORTHERN MOCKINGBIRD**































## **PHAINOPEPLA**















































### **AMERICAN KESTREL**

































### **RED TAILED HAWK**



































**HARRIS HAWK** 































### **COOPERS HAWK**





























### **PEREGRINE FALCON**































### **PEACH FACED LOVEBIRD**





























### NORTHERN FLICKER































## RED SHAFTED FLICKER































### **CHIPPING SPARROW**



























### **TURKEY VULTURE**





































### WHITE CROWNED SPARROW





























### **OREGON JU