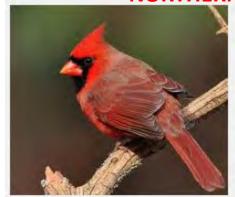

|
| Chipping Sparrow          |   | Brown Headed Cowbird                 |
| Turkey Vulture            |   | Bronzed Cowbird                      |
| White Crowned Sparrow     |   | American Robin                       |
| Oregon Junco              |   |                                      |
| Pink Sided Junco          |   |                                      |



























































# **EURASIAN COLLARED DOVE**





























# **INCA DOVE**































### **ROCK PIGEON**



# **GAMBEL QUAIL**





























### **HOUSE FINCH**































### **AMERICAN GOLDFINCH**



































### **LESSER GOLDFINCH**

























### **NORTHERN CARDINAL**

































### **BLACK-HEADED GROSBEAK**































### **CACTUS WREN**





























### **ROCK WREN**



### **HOUSE WREN**

































### **BLACK TAILED GNATCATCHER**



#### **VERDIN**



### YELLOW RUMPED WARBLER





























### **NORTHERN MOCKINGBIRD**































## **PHAINOPEPLA**















































### **AMERICAN KESTREL**

































### **RED TAILED HAWK**



































**HARRIS HAWK** 































### **COOPERS HAWK**





























### **PEREGRINE FALCON**































### **PEACH FACED LOVEBIRD**





























### NORTHERN FLICKER