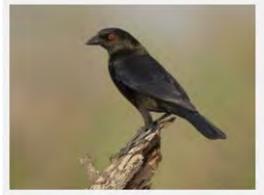

### **ALBERT'S TOWHEE**



### **SPOTTED TOWHEE**





























### **CURVE-BILLED THRASHER**

































# **ANNA'S HUMMINGBIRD**



























### **COSTA'S HUMMINGBIRD**



































## **BLACK-CHINNED HUMMINGBIRD**



## **GREAT BLUE HERON**





































## **MALLARD DUCK**































# **TEAL DUCK**





























## **CANADIAN GOOSE**































## **GREAT TAILED GRACKLE**



























## **WESTERN MEADOWLARK**































# **COMMON RAVEN**































# **AMERICAN CROW**

























### **BROWN HEADED COWBIRD**



## **BRONZED COWBIRD**





























### **AMERICAN ROBIN**



400 × 300 - nps.gov