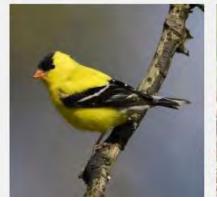

|
| Red Shafted Flicker       |   | American Crow                        |
| Chipping Sparrow          |   | Brown Headed Cowbird                 |
| Turkey Vulture            |   | Bronzed Cowbird                      |
| White Crowned Sparrow     |   | American Robin                       |
| Oregon Junco              |   |                                      |
| Pink Sided Junco          |   |                                      |



























































# **EURASIAN COLLARED DOVE**





























# **INCA DOVE**































### **ROCK PIGEON**



# **GAMBEL QUAIL**





























### **HOUSE FINCH**































### **AMERICAN GOLDFINCH**



































### **LESSER GOLDFINCH**

























### **NORTHERN CARDINAL**

































### **BLACK-HEADED GROSBEAK**































### **CACTUS WREN**





























### **ROCK WREN**



### **HOUSE WREN**

































### **BLACK TAILED GNATCATCHER**



#### **VERDIN**



### YELLOW RUMPED WARBLER





























### **NORTHERN MOCKINGBIRD**































## **PHAINOPEPLA**















































### **AMERICAN KESTREL**

































### **RED TAILED HAWK**



































**HARRIS HAWK** 































### **COOPERS HAWK**





























### **PEREGRINE FALCON**