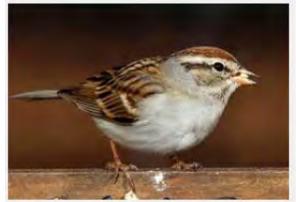

### **ROCK WREN**



### **HOUSE WREN**

































### **BLACK TAILED GNATCATCHER**



#### **VERDIN**



### YELLOW RUMPED WARBLER





























### **NORTHERN MOCKINGBIRD**































## **PHAINOPEPLA**















































### **AMERICAN KESTREL**

































### **RED TAILED HAWK**



































**HARRIS HAWK** 































### **COOPERS HAWK**





























### **PEREGRINE FALCON**































### **PEACH FACED LOVEBIRD**





























### NORTHERN FLICKER































## RED SHAFTED FLICKER































### **CHIPPING SPARROW**



























### **TURKEY VULTURE**





































### WHITE CROWNED SPARROW





























### **OREGON JUNCO**

























### PINK SIDED JUNCO



### **HOUSE SPARROW**































### **LESSER NIGHTHAWK**



### **GILA WOODPECKER**

































## LADDERBACK WOODPECKER



































### **GREAT HORNED OWL**



# **BLACK PHOEBE**

































## **SAYS PHOEBE**































### **VIOLET GREEN SWALLOW**



























#### WHITE THROATED SWIFT



#### **BROWN CRESTED FLYCATCHER**



### **BULLOCK'S ORIOLE**































Licensed under Creative Commons

### **HOODED ORIOLE**