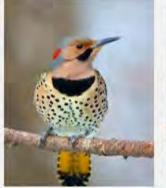

### **BLACK-HEADED GROSBEAK**































### **CACTUS WREN**





























### **ROCK WREN**



### **HOUSE WREN**

































### **BLACK TAILED GNATCATCHER**



#### **VERDIN**



### YELLOW RUMPED WARBLER





























### **NORTHERN MOCKINGBIRD**































## **PHAINOPEPLA**















































### **AMERICAN KESTREL**

































### **RED TAILED HAWK**



































**HARRIS HAWK** 































### **COOPERS HAWK**





























### **PEREGRINE FALCON**































### **PEACH FACED LOVEBIRD**





























### NORTHERN FLICKER































## RED SHAFTED FLICKER































### **CHIPPING SPARROW**



























### **TURKEY VULTURE**





































### WHITE CROWNED SPARROW





























### **OREGON JUNCO**

























### PINK SIDED JUNCO



### **HOUSE SPARROW**































### **LESSER NIGHTHAWK**



### **GILA WOODPECKER**

































## LADDERBACK WOODPECKER



































### **GREAT HORNED OWL**



# **BLACK PHOEBE**

































## **SAYS PHOEBE**































### **VIOLET GREEN SWALLOW**



























#### WHITE THROATED SWIFT



#### **BROWN CRESTED FLYCATCHER**



### **BULLOCK'S ORIOLE**