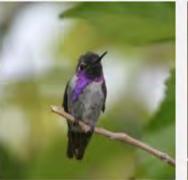

### **LESSER NIGHTHAWK**



### **GILA WOODPECKER**

































## LADDERBACK WOODPECKER



































### **GREAT HORNED OWL**



# **BLACK PHOEBE**

































## **SAYS PHOEBE**































### **VIOLET GREEN SWALLOW**



























#### WHITE THROATED SWIFT



#### **BROWN CRESTED FLYCATCHER**



### **BULLOCK'S ORIOLE**































Licensed under Creative Commons

### **HOODED ORIOLE**







































### **ALBERT'S TOWHEE**



### **SPOTTED TOWHEE**





























### **CURVE-BILLED THRASHER**

































# **ANNA'S HUMMINGBIRD**



























### **COSTA'S HUMMINGBIRD**



































## **BLACK-CHINNED HUMMINGBIRD**



## **GREAT BLUE HERON**





































## **MALLARD DUCK**































# **TEAL DUCK**





























## **CANADIAN GOOSE**































## **GREAT TAILED GRACKLE**



























## **WESTERN MEADOWLARK**































# **COMMON RAVEN**































# **AMERICAN CROW**

























### **BROWN HEADED COWBIRD**



## **BRONZED COWBIRD**





























### **AMERICAN ROBIN**



400 × 300 - nps.gov