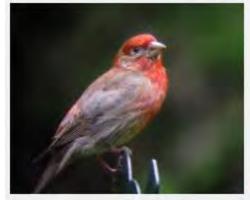

|
| Northern Flicker          |   | Common Raven                         |
| Red Shafted Flicker       |   | American Crow                        |
| Chipping Sparrow          |   | Brown Headed Cowbird                 |
| Turkey Vulture            |   | Bronzed Cowbird                      |
| White Crowned Sparrow     |   | American Robin                       |
| Oregon Junco              |   |                                      |
| Pink Sided Junco          |   |                                      |



























































# **EURASIAN COLLARED DOVE**





























# **INCA DOVE**































### **ROCK PIGEON**



# **GAMBEL QUAIL**





























### **HOUSE FINCH**































### **AMERICAN GOLDFINCH**



































### **LESSER GOLDFINCH**

























### **NORTHERN CARDINAL**

































### **BLACK-HEADED GROSBEAK**































### **CACTUS WREN**





























### **ROCK WREN**



### **HOUSE WREN**

































### **BLACK TAILED GNATCATCHER**



#### **VERDIN**



### YELLOW RUMPED WARBLER





























### **NORTHERN MOCKINGBIRD**































## **PHAINOPEPLA**















































### **AMERICAN KESTREL**

































### **RED TAILED HAWK**



































**HARRIS HAWK** 































### **COOPERS HAWK**