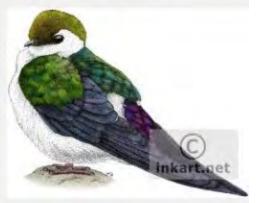

### **PEACH FACED LOVEBIRD**





























### NORTHERN FLICKER































## RED SHAFTED FLICKER































### **CHIPPING SPARROW**



























### **TURKEY VULTURE**





































### WHITE CROWNED SPARROW





























### **OREGON JUNCO**

























### PINK SIDED JUNCO



### **HOUSE SPARROW**































### **LESSER NIGHTHAWK**



### **GILA WOODPECKER**

































## LADDERBACK WOODPECKER



































### **GREAT HORNED OWL**



# **BLACK PHOEBE**

































## **SAYS PHOEBE**































### **VIOLET GREEN SWALLOW**



























#### WHITE THROATED SWIFT



#### **BROWN CRESTED FLYCATCHER**



### **BULLOCK'S ORIOLE**































Licensed under Creative Commons

### **HOODED ORIOLE**







































### **ALBERT'S TOWHEE**



### **SPOTTED TOWHEE**





























### **CURVE-BILLED THRASHER**

































# **ANNA'S HUMMINGBIRD**



























### **COSTA'S HUMMINGBIRD**



































## **BLACK-CHINNED HUMMINGBIRD**



## **GREAT BLUE HERON**





































## **MALLARD DUCK**































# **TEAL DUCK**





























## **CANADIAN GOOSE**































## **GREAT TAILED GRACKLE**



























## **WESTERN MEADOWLARK*