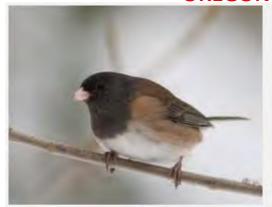

ELLOW RUMPED WARBLER





























### **NORTHERN MOCKINGBIRD**































## **PHAINOPEPLA**















































### **AMERICAN KESTREL**

































### **RED TAILED HAWK**



































**HARRIS HAWK** 































### **COOPERS HAWK**





























### **PEREGRINE FALCON**































### **PEACH FACED LOVEBIRD**





























### NORTHERN FLICKER































## RED SHAFTED FLICKER































### **CHIPPING SPARROW**



























### **TURKEY VULTURE**





































### WHITE CROWNED SPARROW





























### **OREGON JUNCO**

























### PINK SIDED JUNCO



### **HOUSE SPARROW**































### **LESSER NIGHTHAWK**



### **GILA WOODPECKER**

































## LADDERBACK WOODPECKER



































### **GREAT HORNED OWL**



# **BLACK PHOEBE**

































## **SAYS PHOEBE**































### **VIOLET GREEN SWALLOW**



























#### WHITE THROATED SWIFT



#### **BROWN CRESTED FLYCATCHER**



### **BULLOCK'S ORIOLE**































Licensed under Creative Commons

### **HOODED ORIOLE**







































### **ALBERT'S TOWHEE**



### **SPOTTED TOWHEE**





























### **CURVE-BILLED THRASHER**

































# **ANNA'S