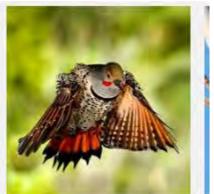

### **CACTUS WREN**





























### **ROCK WREN**



### **HOUSE WREN**

































### **BLACK TAILED GNATCATCHER**



#### **VERDIN**



### YELLOW RUMPED WARBLER





























### **NORTHERN MOCKINGBIRD**































## **PHAINOPEPLA**















































### **AMERICAN KESTREL**

































### **RED TAILED HAWK**



































**HARRIS HAWK** 































### **COOPERS HAWK**





























### **PEREGRINE FALCON**































### **PEACH FACED LOVEBIRD**





























### NORTHERN FLICKER































## RED SHAFTED FLICKER































### **CHIPPING SPARROW**



























### **TURKEY VULTURE**





































### WHITE CROWNED SPARROW





























### **OREGON JUNCO**

























### PINK SIDED JUNCO



### **HOUSE SPARROW**































### **LESSER NIGHTHAWK**



### **GILA WOODPECKER**

































## LADDERBACK WOODPECKER



































### **GREAT HORNED OWL**



# **BLACK PHOEBE**

































## **SAYS PHOEBE**































### **VIOLET GREEN SWALLOW**



























#### WHITE THROATED SWIFT



#### **BROWN CRESTED FLYCATCHER**



### **BULLOCK'S ORIOLE**































Licensed under Creative Commons

##