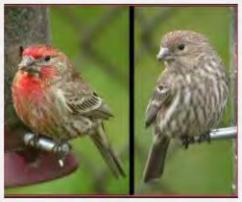

& Western)                   |
| Northern Flicker          |   | Common Raven                         |
| Red Shafted Flicker       |   | American Crow                        |
| Chipping Sparrow          |   | Brown Headed Cowbird                 |
| Turkey Vulture            |   | Bronzed Cowbird                      |
| White Crowned Sparrow     |   | American Robin                       |
| Oregon Junco              |   |                                      |
| Pink Sided Junco          |   |                                      |



























































# **EURASIAN COLLARED DOVE**





























# **INCA DOVE**































### **ROCK PIGEON**



# **GAMBEL QUAIL**





























### **HOUSE FINCH**































### **AMERICAN GOLDFINCH**



































### **LESSER GOLDFINCH**

























### **NORTHERN CARDINAL**

































### **BLACK-HEADED GROSBEAK**































### **CACTUS WREN**





























### **ROCK WREN**



### **HOUSE WREN**

































### **BLACK TAILED GNATCATCHER**



#### **VERDIN**



### YELLOW RUMPED WARBLER





























### **NORTHERN MOCKINGBIRD**































## **PHAINOPEPLA**















































### **AMERICAN KESTREL**

































### **RED TAILED HAWK**



































**HARRIS HAWK** 































### **COOPERS HAW