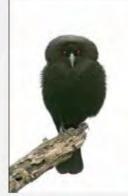

### **ALBERT'S TOWHEE**



### **SPOTTED TOWHEE**





























### **CURVE-BILLED THRASHER**

































# **ANNA'S HUMMINGBIRD**



























### **COSTA'S HUMMINGBIRD**



































## **BLACK-CHINNED HUMMINGBIRD**



## **GREAT BLUE HERON**





































## **MALLARD DUCK**































# **TEAL DUCK**





























## **CANADIAN GOOSE**































## **GREAT TAILED GRACKLE**



























## **WESTERN MEADOWLARK**































# **COMMON RAVEN**































# **AMERICAN CROW**

























### **BROWN HEADED COWBIRD**



## **BRONZED COWBIRD**





























### **AMERICAN ROBIN**



400 × 300 - nps.gov