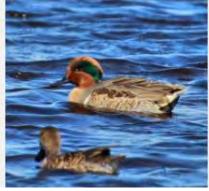

**

































## **SAYS PHOEBE**































### **VIOLET GREEN SWALLOW**



























#### WHITE THROATED SWIFT



#### **BROWN CRESTED FLYCATCHER**



### **BULLOCK'S ORIOLE**































Licensed under Creative Commons

### **HOODED ORIOLE**







































### **ALBERT'S TOWHEE**



### **SPOTTED TOWHEE**





























### **CURVE-BILLED THRASHER**

































# **ANNA'S HUMMINGBIRD**



























### **COSTA'S HUMMINGBIRD**



































## **BLACK-CHINNED HUMMINGBIRD**



## **GREAT BLUE HERON**





































## **MALLARD DUCK**































# **TEAL DUCK**





























## **CANADIAN GOOSE**































## **GREAT TAILED GRACKLE**



























## **WESTERN MEADOWLARK**































# **COMMON RAVEN**































# **AMERICAN CROW**

























### **BROWN HEADED COWBIRD**



## **BRONZED COWBIRD**





























### **AMERICAN ROBIN**



400 × 300 - nps.gov