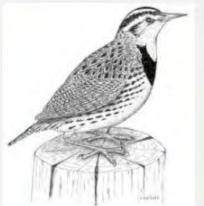

#### **BROWN CRESTED FLYCATCHER**



### **BULLOCK'S ORIOLE**































Licensed under Creative Commons

### **HOODED ORIOLE**







































### **ALBERT'S TOWHEE**



### **SPOTTED TOWHEE**





























### **CURVE-BILLED THRASHER**

































# **ANNA'S HUMMINGBIRD**



























### **COSTA'S HUMMINGBIRD**



































## **BLACK-CHINNED HUMMINGBIRD**



## **GREAT BLUE HERON**





































## **MALLARD DUCK**































# **TEAL DUCK**





























## **CANADIAN GOOSE**































## **GREAT TAILED GRACKLE**



























## **WESTERN MEADOWLARK**































# **COMMON RAVEN**































# **AMERICAN CROW**

























### **BROWN HEADED COWBIRD**



## **BRONZED COWBIRD**





























### **AMERICAN ROBIN**



400 × 300 - nps.gov