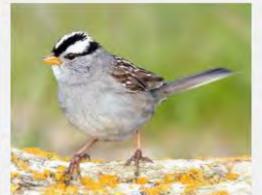

ED GNATCATCHER**



#### **VERDIN**



### YELLOW RUMPED WARBLER





























### **NORTHERN MOCKINGBIRD**































## **PHAINOPEPLA**















































### **AMERICAN KESTREL**

































### **RED TAILED HAWK**



































**HARRIS HAWK** 































### **COOPERS HAWK**





























### **PEREGRINE FALCON**































### **PEACH FACED LOVEBIRD**





























### NORTHERN FLICKER































## RED SHAFTED FLICKER































### **CHIPPING SPARROW**



























### **TURKEY VULTURE**





































### WHITE CROWNED SPARROW





























### **OREGON JUNCO**

























### PINK SIDED JUNCO



### **HOUSE SPARROW**































### **LESSER NIGHTHAWK**



### **GILA WOODPECKER**

































## LADDERBACK WOODPECKER



































### **GREAT HORNED OWL**



# **BLACK PHOEBE**

































## **SAYS PHOEBE**































### **VIOLET GREEN SWALLOW**



























#### WHITE THROATED SWIFT



#### **BROWN CRESTED FLYCATCHER**



### **BULLOCK'S ORIOLE**































Licensed under Creative Commons

### **HOODED ORIOLE**







































### **ALBERT'S TOWHEE**



### **SPOTTED TOWHEE**





























### **CURVE-BILLED THRASHER**