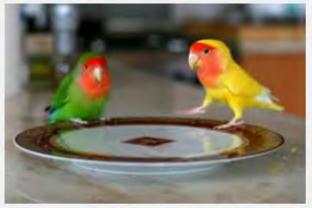

### **NORTHERN CARDINAL**

































### **BLACK-HEADED GROSBEAK**































### **CACTUS WREN**





























### **ROCK WREN**



### **HOUSE WREN**

































### **BLACK TAILED GNATCATCHER**



#### **VERDIN**



### YELLOW RUMPED WARBLER





























### **NORTHERN MOCKINGBIRD**































## **PHAINOPEPLA**















































### **AMERICAN KESTREL**

































### **RED TAILED HAWK**



































**HARRIS HAWK** 































### **COOPERS HAWK**





























### **PEREGRINE FALCON**































### **PEACH FACED LOVEBIRD**





























### NORTHERN FLICKER































## RED SHAFTED FLICKER































### **CHIPPING SPARROW**



























### **TURKEY VULTURE**





































### WHITE CROWNED SPARROW





























### **OREGON JUNCO**

























### PINK SIDED JUNCO



### **HOUSE SPARROW**































### **LESSER NIGHTHAWK**



### **GILA WOODPECKER**

































## LADDERBACK WOODPECKER



































### **GREAT HORNED OWL**



# **BLACK PHOEBE**

































## **SAYS PHOEBE**































### **VIOLET GREEN SWALLOW**



























#### WHITE THROATED SWIFT



#### **BROWN CREST