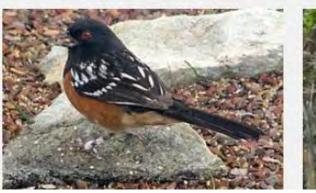

# WHITE CROWNED SPARROW





























### **OREGON JUNCO**

























### PINK SIDED JUNCO



### **HOUSE SPARROW**































### **LESSER NIGHTHAWK**



### **GILA WOODPECKER**

































## LADDERBACK WOODPECKER



































### **GREAT HORNED OWL**



# **BLACK PHOEBE**

































## **SAYS PHOEBE**































### **VIOLET GREEN SWALLOW**



























#### WHITE THROATED SWIFT



#### **BROWN CRESTED FLYCATCHER**



### **BULLOCK'S ORIOLE**































Licensed under Creative Commons

### **HOODED ORIOLE**







































### **ALBERT'S TOWHEE**



### **SPOTTED TOWHEE**





























### **CURVE-BILLED THRASHER**

































# **ANNA'S HUMMINGBIRD**



























### **COSTA'S HUMMINGBIRD**



































## **BLACK-CHINNED HUMMINGBIRD**



## **GREAT BLUE HERON**





































## **MALLARD DUCK**































# **TEAL DUCK**





























## **CANADIAN GOOSE**































## **GREAT TAILED GRACKLE**



























## **WESTERN MEADOWLARK**































# **COMMON RAVEN**































# **AMERICAN CROW**

























### **BROWN HEADED COWBIRD**



## **BRONZED COWBIRD**





























### **AMERICAN ROBIN**



400 × 300 - nps.gov