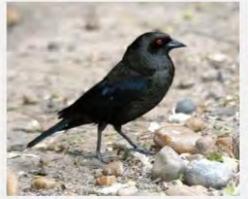

### **ALBERT'S TOWHEE**



### **SPOTTED TOWHEE**





























### **CURVE-BILLED THRASHER**

































# **ANNA'S HUMMINGBIRD**



























### **COSTA'S HUMMINGBIRD**



































## **BLACK-CHINNED HUMMINGBIRD**



## **GREAT BLUE HERON**





































## **MALLARD DUCK**































# **TEAL DUCK**





























## **CANADIAN GOOSE**































## **GREAT TAILED GRACKLE**



























## **WESTERN MEADOWLARK**































# **COMMON RAVEN**































# **AMERICAN CROW**

























### **BROWN HEADED COWBIRD**



## **BRONZED COWBIRD**





























### **AMERICAN ROBIN**



400 × 300 - nps.gov