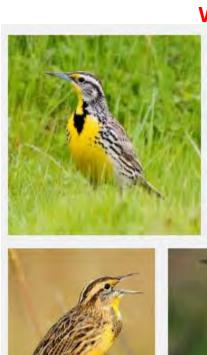

### WHITE THROATED SWIFT



#### **BROWN CRESTED FLYCATCHER**



### **BULLOCK'S ORIOLE**































Licensed under Creative Commons

### **HOODED ORIOLE**







































### **ALBERT'S TOWHEE**



### **SPOTTED TOWHEE**





























### **CURVE-BILLED THRASHER**

































# **ANNA'S HUMMINGBIRD**



























### **COSTA'S HUMMINGBIRD**



































## **BLACK-CHINNED HUMMINGBIRD**



## **GREAT BLUE HERON**





































## **MALLARD DUCK**































# **TEAL DUCK**





























## **CANADIAN GOOSE**































## **GREAT TAILED GRACKLE**



























## **WESTERN MEADOWLARK**































# **COMMON RAVEN**































# **AMERICAN CROW**

























### **BROWN HEADED COWBIRD**



## **BRONZED COWBIRD**





























### **AMERICAN ROBIN**



400 × 300 - nps.gov