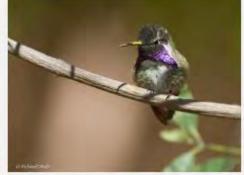

### **LESSER NIGHTHAWK**



### **GILA WOODPECKER**

































## LADDERBACK WOODPECKER



































### **GREAT HORNED OWL**



# **BLACK PHOEBE**

































## **SAYS PHOEBE**































### **VIOLET GREEN SWALLOW**



























#### WHITE THROATED SWIFT



#### **BROWN CRESTED FLYCATCHER**



### **BULLOCK'S ORIOLE**































Licensed under Creative Commons

### **HOODED ORIOLE**







































### **ALBERT'S TOWHEE**



### **SPOTTED TOWHEE**





























### **CURVE-BILLED THRASHER**

































# **ANNA'S HUMMINGBIRD**



























### **COSTA'S HUMMINGBIRD**



































## **BLACK-CHINNED HUMMINGBIRD**



## **GREAT BLUE HERON**





































## **MALLARD DUCK**































# **TEAL DUCK**





























## **CANADIAN GOOSE**































## **GREAT TAILED GRACKLE**



























## **WESTERN MEADOWLARK**































# **COMMON RAVEN**































# **AMERICAN CROW**

























### **BROWN HEADED COWBIRD**



## **BRONZED COWBIRD**





























### **AMERICAN ROBIN**



400 × 300 - nps.gov