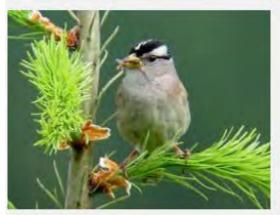

NATCATCHER**



#### **VERDIN**



### YELLOW RUMPED WARBLER





























### **NORTHERN MOCKINGBIRD**































## **PHAINOPEPLA**















































### **AMERICAN KESTREL**

































### **RED TAILED HAWK**



































**HARRIS HAWK** 































### **COOPERS HAWK**





























### **PEREGRINE FALCON**































### **PEACH FACED LOVEBIRD**





























### NORTHERN FLICKER































## RED SHAFTED FLICKER































### **CHIPPING SPARROW**



























### **TURKEY VULTURE**





































### WHITE CROWNED SPARROW





























### **OREGON JUNCO**

























### PINK SIDED JUNCO



### **HOUSE SPARROW**































### **LESSER NIGHTHAWK**



### **GILA WOODPECKER**

































## LADDERBACK WOODPECKER



































### **GREAT HORNED OWL**



# **BLACK PHOEBE**

































## **SAYS PHOEBE**































### **VIOLET GREEN SWALLOW**



























#### WHITE THROATED SWIFT



#### **BROWN CRESTED FLYCATCHER**



### **BULLOCK'S ORIOLE**































Licensed under Creative Commons

### **HOODED ORIOLE**







































### **ALBERT'S TOWHEE**



### **SPOTTED TOWHEE**





























### **CURVE-BILLED THRASHER**