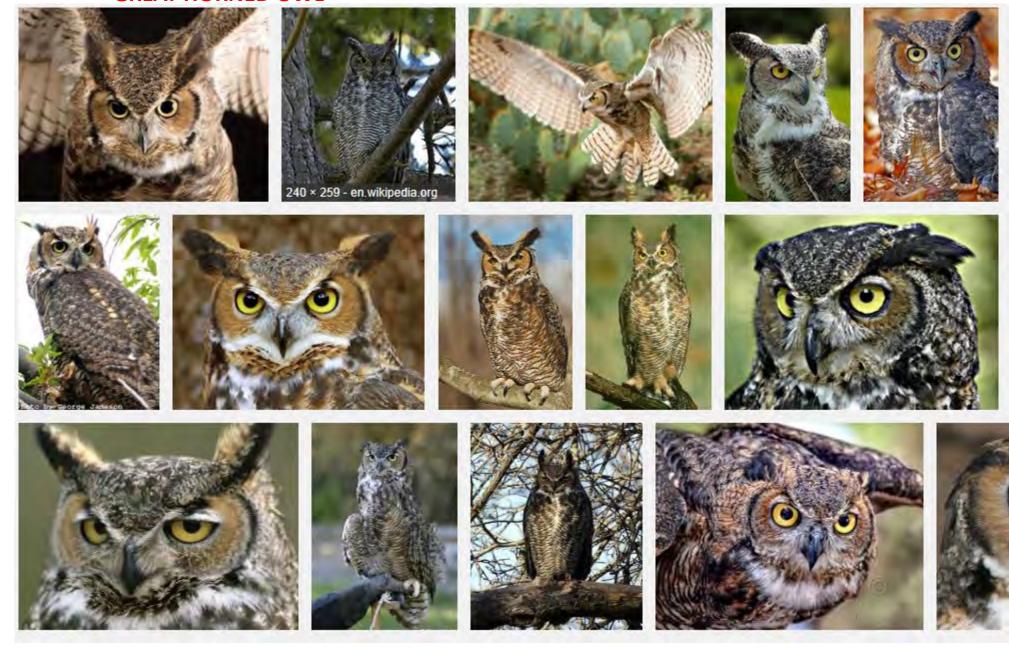

**HARRIS HAWK** 































### **COOPERS HAWK**





























### **PEREGRINE FALCON**































### **PEACH FACED LOVEBIRD**





























### NORTHERN FLICKER































## RED SHAFTED FLICKER































### **CHIPPING SPARROW**



























### **TURKEY VULTURE**





































### WHITE CROWNED SPARROW





























### **OREGON JUNCO**

























### PINK SIDED JUNCO



### **HOUSE SPARROW**































### **LESSER NIGHTHAWK**



### **GILA WOODPECKER**

































## LADDERBACK WOODPECKER



































### **GREAT HORNED OWL**



# **BLACK PHOEBE**

































## **SAYS PHOEBE**































### **VIOLET GREEN SWALLOW**



























#### WHITE THROATED SWIFT



#### **BROWN CRESTED FLYCATCHER**



### **BULLOCK'S ORIOLE**































Licensed under Creative Commons

### **HOODED ORIOLE**







































### **ALBERT'S TOWHEE**



### **SPOTTED TOWHEE**





























### **CURVE-BILLED THRASHER**

































# **ANNA'S HUMMINGBIRD**



























### **COSTA'S HUMMINGBIRD**



































## **BLACK-CHINNED HUMMINGBIRD**



## **GREAT BLUE HERON**





































## **MALLARD DUCK**































# **TEAL DUCK**