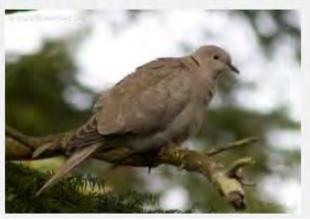

dowlark                   |
| Peregrine Falcon          |   | (Hard to tell the difference between |
| Peach Faced Lovebird      | _ | Eastern & Western)                   |
| Northern Flicker          |   | Common Raven                         |
| Red Shafted Flicker       |   | American Crow                        |
| Chipping Sparrow          |   | Brown Headed Cowbird                 |
| Turkey Vulture            |   | Bronzed Cowbird                      |
| White Crowned Sparrow     |   | American Robin                       |
| Oregon Junco              |   |                                      |
| Pink Sided Junco          |   |                                      |



























































# **EURASIAN COLLARED DOVE**





























# **INCA DOVE**































### **ROCK PIGEON**



# **GAMBEL QUAIL**





























### **HOUSE FINCH**































### **AMERICAN GOLDFINCH**



































### **LESSER GOLDFINCH**

























### **NORTHERN CARDINAL**

































### **BLACK-HEADED GROSBEAK**































### **CACTUS WREN**





























### **ROCK WREN**



### **HOUSE WREN**

































### **BLACK TAILED GNATCATCHER**



#### **VERDIN**



### YELLOW RUMPED WARBLER





























### **NORTHERN MOCKINGBIRD**































## **PHAINOPEPLA**















































### **AMERICAN KESTREL**