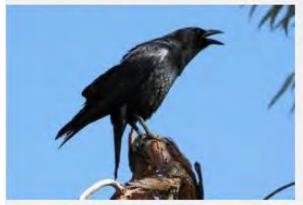

Licensed under Creative Commons

### **HOODED ORIOLE**







































### **ALBERT'S TOWHEE**



### **SPOTTED TOWHEE**





























### **CURVE-BILLED THRASHER**

































# **ANNA'S HUMMINGBIRD**



























### **COSTA'S HUMMINGBIRD**



































## **BLACK-CHINNED HUMMINGBIRD**



## **GREAT BLUE HERON**





































## **MALLARD DUCK**































# **TEAL DUCK**





























## **CANADIAN GOOSE**































## **GREAT TAILED GRACKLE**



























## **WESTERN MEADOWLARK**































# **COMMON RAVEN**































# **AMERICAN CROW**

























### **BROWN HEADED COWBIRD**



## **BRONZED COWBIRD**





























### **AMERICAN ROBIN**



400 × 300 - nps.gov