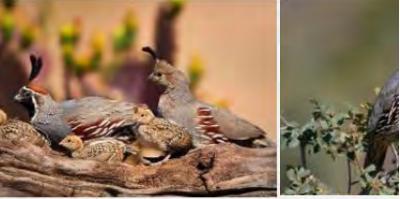

aced Lovebird      | _ | Eastern & Western)                   |
| Northern Flicker          |   | Common Raven                         |
| Red Shafted Flicker       |   | American Crow                        |
| Chipping Sparrow          |   | Brown Headed Cowbird                 |
| Turkey Vulture            |   | Bronzed Cowbird                      |
| White Crowned Sparrow     |   | American Robin                       |
| Oregon Junco              |   |                                      |
| Pink Sided Junco          |   |                                      |



























































# **EURASIAN COLLARED DOVE**





























# **INCA DOVE**































### **ROCK PIGEON**



# **GAMBEL QUAIL**





























### **HOUSE FINCH**































### **AMERICAN GOLDFINCH**



































### **LESSER GOLDFINCH**

























### **NORTHERN CARDINAL**

































### **BLACK-HEADED GROSBEAK**































### **CACTUS WREN**





























### **ROCK WREN**



### **HOUSE WREN**

































### **BLACK TAILED GNATCATCHER**



#### **VERDIN**



### YELLOW RUMPED WARBLER





























### **NORTHERN MOCKINGBIRD**































## **PHAINOPEPLA**















































### **AMERICAN KESTREL**

































### **RED TAILED HAWK**



































**HARRIS HAWK**