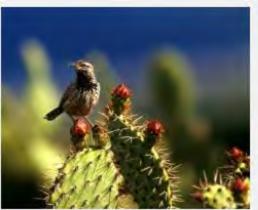

Bronzed Cowbird                      |
| White Crowned Sparrow     |   | American Robin                       |
| Oregon Junco              |   |                                      |
| Pink Sided Junco          |   |                                      |



























































# **EURASIAN COLLARED DOVE**





























# **INCA DOVE**































### **ROCK PIGEON**



# **GAMBEL QUAIL**





























### **HOUSE FINCH**































### **AMERICAN GOLDFINCH**



































### **LESSER GOLDFINCH**

























### **NORTHERN CARDINAL**

































### **BLACK-HEADED GROSBEAK**































### **CACTUS WREN**





























### **ROCK WREN**



### **HOUSE WREN**

































### **BLACK TAILED GNATCATCHER**



#### **VERDIN**



### YELLOW RUMPED WARBLER





























### **NORTHERN MOCKINGBIRD**































## **PHAINOPEPLA**















































### **AMERICAN KESTREL**

































### **RED TAILED HAWK**



































**HARRIS HAWK** 































### **COOPERS HAWK**





























### **PEREGRINE FALCON**































### **PEACH FACED LOVEBIRD**





























### NORTHERN FLICKER































## RED SHAFTED FLICKER































### **CHIPPING SPARROW**