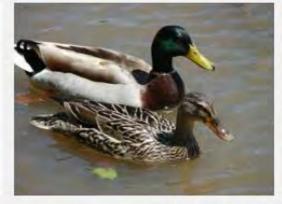

### **GREAT HORNED OWL**



# **BLACK PHOEBE**

































## **SAYS PHOEBE**































### **VIOLET GREEN SWALLOW**



























#### WHITE THROATED SWIFT



#### **BROWN CRESTED FLYCATCHER**



### **BULLOCK'S ORIOLE**































Licensed under Creative Commons

### **HOODED ORIOLE**







































### **ALBERT'S TOWHEE**



### **SPOTTED TOWHEE**





























### **CURVE-BILLED THRASHER**

































# **ANNA'S HUMMINGBIRD**



























### **COSTA'S HUMMINGBIRD**



































## **BLACK-CHINNED HUMMINGBIRD**



## **GREAT BLUE HERON**





































## **MALLARD DUCK**































# **TEAL DUCK**





























## **CANADIAN GOOSE**































## **GREAT TAILED GRACKLE**



























## **WESTERN MEADOWLARK**































# **COMMON RAVEN**































# **AMERICAN CROW**

























### **BROWN HEADED COWBIRD**



## **BRONZED COWBIRD**





























### **AMERICAN ROBIN**



400 × 300 - nps.gov