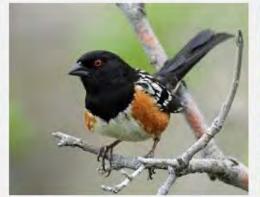

### WHITE CROWNED SPARROW





























### **OREGON JUNCO**

























### PINK SIDED JUNCO



### **HOUSE SPARROW**































### **LESSER NIGHTHAWK**



### **GILA WOODPECKER**

































## LADDERBACK WOODPECKER



































### **GREAT HORNED OWL**



# **BLACK PHOEBE**

































## **SAYS PHOEBE**































### **VIOLET GREEN SWALLOW**



























#### WHITE THROATED SWIFT



#### **BROWN CRESTED FLYCATCHER**



### **BULLOCK'S ORIOLE**































Licensed under Creative Commons

### **HOODED ORIOLE**







































### **ALBERT'S TOWHEE**



### **SPOTTED TOWHEE**





























### **CURVE-BILLED THRASHER**

































# **ANNA'S HUMMINGBIRD**



























### **COSTA'S HUMMINGBIRD**



































## **BLACK-CHINNED HUMMINGBIRD**



## **GREAT BLUE HERON**





































## **MALLARD DUCK**































# **TEAL DUCK**





























## **CANADIAN GOOSE**































## **GREAT TAILED GRACKLE**



























## **WESTERN MEADOWLARK**































# **COMMON RAVEN**































# **AMERICAN CROW**

























### **BROWN HEADED COWBIRD**



## **BRONZED COWBIRD**





























### **AMERICAN ROBIN**



400 × 300 - nps.gov