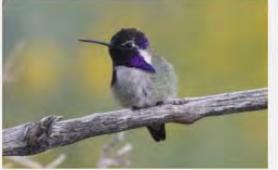

### **LESSER NIGHTHAWK**



### **GILA WOODPECKER**

































## LADDERBACK WOODPECKER



































### **GREAT HORNED OWL**



# **BLACK PHOEBE**

































## **SAYS PHOEBE**































### **VIOLET GREEN SWALLOW**



























#### WHITE THROATED SWIFT



#### **BROWN CRESTED FLYCATCHER**



### **BULLOCK'S ORIOLE**































Licensed under Creative Commons

### **HOODED ORIOLE**







































### **ALBERT'S TOWHEE**



### **SPOTTED TOWHEE**





























### **CURVE-BILLED THRASHER**

































# **ANNA'S HUMMINGBIRD**



























### **COSTA'S HUMMINGBIRD**



































## **BLACK-CHINNED HUMMINGBIRD**



## **GREAT BLUE HERON**





































## **MALLARD DUCK**































# **TEAL DUCK**





























## **CANADIAN GOOSE**































## **GREAT TAILED GRACKLE**



























## **WESTERN MEADOWLARK**































# **COMMON RAVEN**































# **AMERICAN CROW**

























### **BROWN HEADED COWBIRD**



## **BRONZED COWBIRD**





























### **AMERICAN ROBIN**



400 × 300 - nps.gov