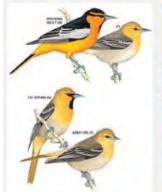

## RED SHAFTED FLICKER































### **CHIPPING SPARROW**



























### **TURKEY VULTURE**





































### WHITE CROWNED SPARROW





























### **OREGON JUNCO**

























### PINK SIDED JUNCO



### **HOUSE SPARROW**































### **LESSER NIGHTHAWK**



### **GILA WOODPECKER**

































## LADDERBACK WOODPECKER



































### **GREAT HORNED OWL**



# **BLACK PHOEBE**

































## **SAYS PHOEBE**































### **VIOLET GREEN SWALLOW**



























#### WHITE THROATED SWIFT



#### **BROWN CRESTED FLYCATCHER**



### **BULLOCK'S ORIOLE**































Licensed under Creative Commons

### **HOODED ORIOLE**







































### **ALBERT'S TOWHEE**



### **SPOTTED TOWHEE**





























### **CURVE-BILLED THRASHER**

































# **ANNA'S HUMMINGBIRD**



























### **COSTA'S HUMMINGBIRD**



































## **BLACK-CHINNED HUMMINGBIRD**



## **GREAT BLUE HERON**





































## **MALLARD DUCK**































# **TEAL DUCK**





























## **CANADIAN GOOSE**































## **GREAT TAILED GRACKLE**



























## **WESTERN MEADOWLARK**































# **COMMON RAVEN**































# **AMERICAN CROW**