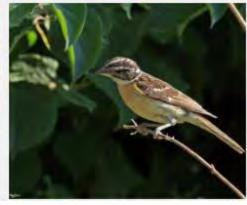

Turkey Vulture            |   | Bronzed Cowbird                      |
| White Crowned Sparrow     |   | American Robin                       |
| Oregon Junco              |   |                                      |
| Pink Sided Junco          |   |                                      |



























































# **EURASIAN COLLARED DOVE**





























# **INCA DOVE**































### **ROCK PIGEON**



# **GAMBEL QUAIL**





























### **HOUSE FINCH**































### **AMERICAN GOLDFINCH**



































### **LESSER GOLDFINCH**

























### **NORTHERN CARDINAL**

































### **BLACK-HEADED GROSBEAK**































### **CACTUS WREN**





























### **ROCK WREN**



### **HOUSE WREN**

































### **BLACK TAILED GNATCATCHER**



#### **VERDIN**



### YELLOW RUMPED WARBLER





























### **NORTHERN MOCKINGBIRD**































## **PHAINOPEPLA**















































### **AMERICAN KESTREL**

































### **RED TAILED HAWK**



































**HARRIS HAWK** 































### **COOPERS HAWK**





























### **PEREGRINE FALCON**































### **PEACH FACED LOVEBIRD**





























### NORTHERN FLICKER































## RED SHAFTED FLICKER