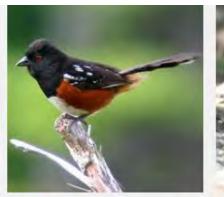

### WHITE CROWNED SPARROW





























### **OREGON JUNCO**

























### PINK SIDED JUNCO



### **HOUSE SPARROW**































### **LESSER NIGHTHAWK**



### **GILA WOODPECKER**

































## LADDERBACK WOODPECKER



































### **GREAT HORNED OWL**



# **BLACK PHOEBE**

































## **SAYS PHOEBE**































### **VIOLET GREEN SWALLOW**



























#### WHITE THROATED SWIFT



#### **BROWN CRESTED FLYCATCHER**



### **BULLOCK'S ORIOLE**































Licensed under Creative Commons

### **HOODED ORIOLE**







































### **ALBERT'S TOWHEE**



### **SPOTTED TOWHEE**





























### **CURVE-BILLED THRASHER**

































# **ANNA'S HUMMINGBIRD**



























### **COSTA'S HUMMINGBIRD**



































## **BLACK-CHINNED HUMMINGBIRD**



## **GREAT BLUE HERON**





































## **MALLARD DUCK**































# **TEAL DUCK**





























## **CANADIAN GOOSE**































## **GREAT TAILED GRACKLE**



























## **WESTERN MEADOWLARK**































# **COMMON RAVEN**































# **AMERICAN CROW**

























### **BROWN HEADED COWBIRD**



## **BRONZED COWBIRD**





























### **AMERICAN ROBIN**



400 × 300 - nps.gov