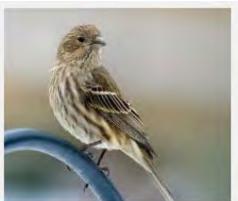

Western)                   |
| Northern Flicker          |   | Common Raven                         |
| Red Shafted Flicker       |   | American Crow                        |
| Chipping Sparrow          |   | Brown Headed Cowbird                 |
| Turkey Vulture            |   | Bronzed Cowbird                      |
| White Crowned Sparrow     |   | American Robin                       |
| Oregon Junco              |   |                                      |
| Pink Sided Junco          |   |                                      |



























































# **EURASIAN COLLARED DOVE**





























# **INCA DOVE**































### **ROCK PIGEON**



# **GAMBEL QUAIL**





























### **HOUSE FINCH**































### **AMERICAN GOLDFINCH**



































### **LESSER GOLDFINCH**

























### **NORTHERN CARDINAL**

































### **BLACK-HEADED GROSBEAK**































### **CACTUS WREN**





























### **ROCK WREN**



### **HOUSE WREN**

































### **BLACK TAILED GNATCATCHER**



#### **VERDIN**



### YELLOW RUMPED WARBLER





























### **NORTHERN MOCKINGBIRD**































## **PHAINOPEPLA**















































### **AMERICAN KESTREL**

































### **RED TAILED HAWK**



































**HARRIS HAWK** 































### **COOPERS HAWK*