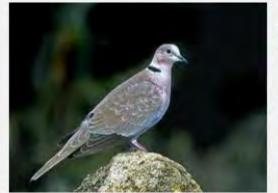

Western Meadowlark                   |
| Peregrine Falcon          |   | (Hard to tell the difference between |
| Peach Faced Lovebird      | _ | Eastern & Western)                   |
| Northern Flicker          |   | Common Raven                         |
| Red Shafted Flicker       |   | American Crow                        |
| Chipping Sparrow          |   | Brown Headed Cowbird                 |
| Turkey Vulture            |   | Bronzed Cowbird                      |
| White Crowned Sparrow     |   | American Robin                       |
| Oregon Junco              |   |                                      |
| Pink Sided Junco          |   |                                      |



























































# **EURASIAN COLLARED DOVE**





























# **INCA DOVE**































### **ROCK PIGEON**



# **GAMBEL QUAIL**





























### **HOUSE FINCH**































### **AMERICAN GOLDFINCH**



































### **LESSER GOLDFINCH**

























### **NORTHERN CARDINAL**

































### **BLACK-HEADED GROSBEAK**































### **CACTUS WREN**





























### **ROCK WREN**



### **HOUSE WREN**

































### **BLACK TAILED GNATCATCHER**



#### **VERDIN**



### YELLOW RUMPED WARBLER





























### **NORTHERN MOCKINGBIRD**































## **PHAINOPEPLA**















































### **AMERICAN KESTREL**