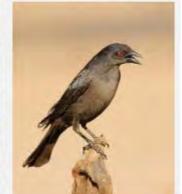

### **ALBERT'S TOWHEE**



### **SPOTTED TOWHEE**





























### **CURVE-BILLED THRASHER**

































# **ANNA'S HUMMINGBIRD**



























### **COSTA'S HUMMINGBIRD**



































## **BLACK-CHINNED HUMMINGBIRD**



## **GREAT BLUE HERON**





































## **MALLARD DUCK**































# **TEAL DUCK**





























## **CANADIAN GOOSE**































## **GREAT TAILED GRACKLE**



























## **WESTERN MEADOWLARK**































# **COMMON RAVEN**































# **AMERICAN CROW**

























### **BROWN HEADED COWBIRD**



## **BRONZED COWBIRD**





























### **AMERICAN ROBIN**



400 × 300 - nps.gov