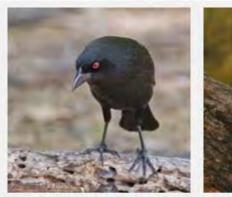

### **ALBERT'S TOWHEE**



### **SPOTTED TOWHEE**





























### **CURVE-BILLED THRASHER**

































# **ANNA'S HUMMINGBIRD**



























### **COSTA'S HUMMINGBIRD**



































## **BLACK-CHINNED HUMMINGBIRD**



## **GREAT BLUE HERON**





































## **MALLARD DUCK**































# **TEAL DUCK**





























## **CANADIAN GOOSE**































## **GREAT TAILED GRACKLE**



























## **WESTERN MEADOWLARK**































# **COMMON RAVEN**































# **AMERICAN CROW**

























### **BROWN HEADED COWBIRD**



## **BRONZED COWBIRD**





























### **AMERICAN ROBIN**



400 × 300 - nps.gov