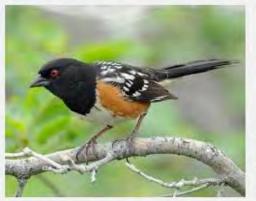

### WHITE CROWNED SPARROW





























### **OREGON JUNCO**

























### PINK SIDED JUNCO



### **HOUSE SPARROW**































### **LESSER NIGHTHAWK**



### **GILA WOODPECKER**

































## LADDERBACK WOODPECKER



































### **GREAT HORNED OWL**



# **BLACK PHOEBE**

































## **SAYS PHOEBE**































### **VIOLET GREEN SWALLOW**



























#### WHITE THROATED SWIFT



#### **BROWN CRESTED FLYCATCHER**



### **BULLOCK'S ORIOLE**































Licensed under Creative Commons

### **HOODED ORIOLE**







































### **ALBERT'S TOWHEE**



### **SPOTTED TOWHEE**





























### **CURVE-BILLED THRASHER**

































# **ANNA'S HUMMINGBIRD**



























### **COSTA'S HUMMINGBIRD**



































## **BLACK-CHINNED HUMMINGBIRD**



## **GREAT BLUE HERON**





































## **MALLARD DUCK**































# **TEAL DUCK**





























## **CANADIAN GOOSE**































## **GREAT TAILED GRACKLE**



























## **WESTERN MEADOWLARK**































# **COMMON RAVEN**































# **AMERICAN CROW**

























### **BROWN HEADED COWBIRD**



## **BRONZED COWBIRD**





























### **AMERICAN ROBIN**



400 × 300 - nps.gov