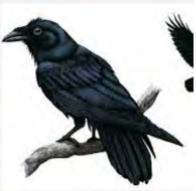

R**



### **BULLOCK'S ORIOLE**































Licensed under Creative Commons

### **HOODED ORIOLE**







































### **ALBERT'S TOWHEE**



### **SPOTTED TOWHEE**





























### **CURVE-BILLED THRASHER**

































# **ANNA'S HUMMINGBIRD**



























### **COSTA'S HUMMINGBIRD**



































## **BLACK-CHINNED HUMMINGBIRD**



## **GREAT BLUE HERON**





































## **MALLARD DUCK**































# **TEAL DUCK**





























## **CANADIAN GOOSE**































## **GREAT TAILED GRACKLE**



























## **WESTERN MEADOWLARK**































# **COMMON RAVEN**































# **AMERICAN CROW**

























### **BROWN HEADED COWBIRD**



## **BRONZED COWBIRD**





























### **AMERICAN ROBIN**



400 × 300 - nps.gov