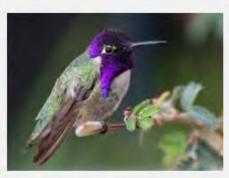

### **LESSER NIGHTHAWK**



### **GILA WOODPECKER**

































## LADDERBACK WOODPECKER



































### **GREAT HORNED OWL**



# **BLACK PHOEBE**

































## **SAYS PHOEBE**































### **VIOLET GREEN SWALLOW**



























#### WHITE THROATED SWIFT



#### **BROWN CRESTED FLYCATCHER**



### **BULLOCK'S ORIOLE**































Licensed under Creative Commons

### **HOODED ORIOLE**







































### **ALBERT'S TOWHEE**



### **SPOTTED TOWHEE**





























### **CURVE-BILLED THRASHER**

































# **ANNA'S HUMMINGBIRD**



























### **COSTA'S HUMMINGBIRD**



































## **BLACK-CHINNED HUMMINGBIRD**



## **GREAT BLUE HERON**





































## **MALLARD DUCK**































# **TEAL DUCK**





























## **CANADIAN GOOSE**































## **GREAT TAILED GRACKLE**



























## **WESTERN MEADOWLARK**































# **COMMON RAVEN**































# **AMERICAN CROW**

























### **BROWN HEADED COWBIRD**



## **BRONZED COWBIRD**





























### **AMERICAN ROBIN**



400 × 300 - nps.gov