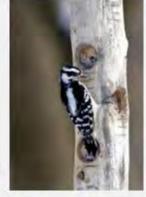

### **RED TAILED HAWK**



































**HARRIS HAWK** 































### **COOPERS HAWK**





























### **PEREGRINE FALCON**































### **PEACH FACED LOVEBIRD**





























### NORTHERN FLICKER































## RED SHAFTED FLICKER































### **CHIPPING SPARROW**



























### **TURKEY VULTURE**





































### WHITE CROWNED SPARROW





























### **OREGON JUNCO**

























### PINK SIDED JUNCO



### **HOUSE SPARROW**































### **LESSER NIGHTHAWK**



### **GILA WOODPECKER**

































## LADDERBACK WOODPECKER



































### **GREAT HORNED OWL**



# **BLACK PHOEBE**

































## **SAYS PHOEBE**































### **VIOLET GREEN SWALLOW**



























#### WHITE THROATED SWIFT



#### **BROWN CRESTED FLYCATCHER**



### **BULLOCK'S ORIOLE**































Licensed under Creative Commons

### **HOODED ORIOLE**







































### **ALBERT'S TOWHEE**



### **SPOTTED TOWHEE**





























### **CURVE-BILLED THRASHER**

































# **ANNA'S HUMMINGBIRD**



























### **COSTA'S HUMMINGBIRD**



































## **BLACK-CHINNED HUMMINGBIRD**



## **GREAT BLUE HERON**





































## **MALLARD DUCK**