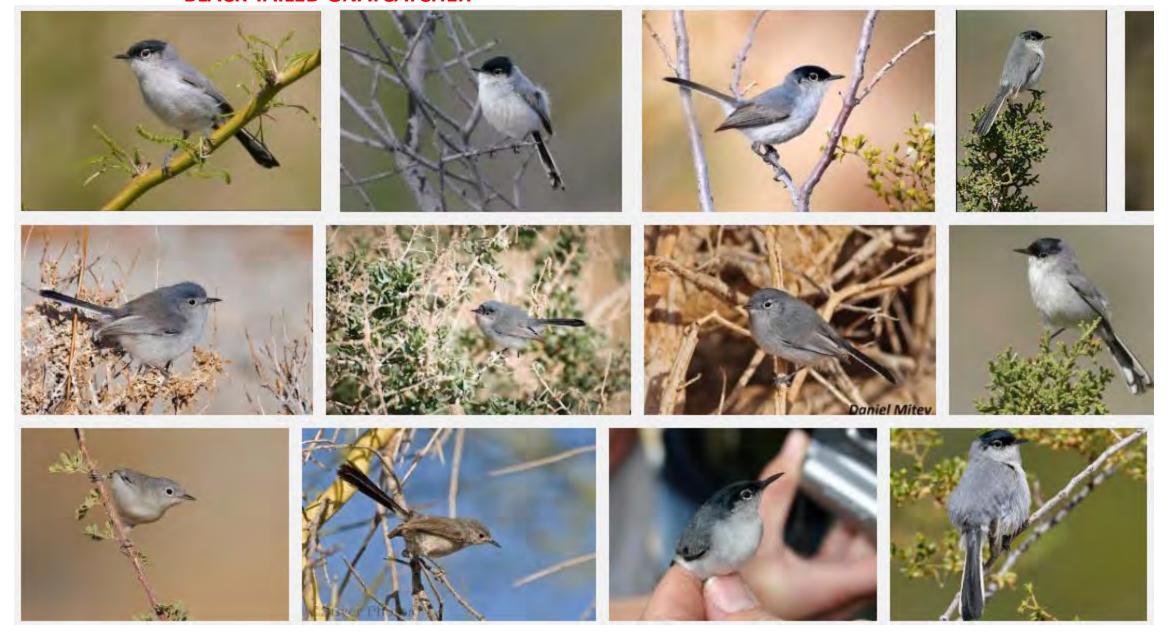

|   |                                      |
| Pink Sided Junco          |   |                                      |



























































# **EURASIAN COLLARED DOVE**





























# **INCA DOVE**































### **ROCK PIGEON**



# **GAMBEL QUAIL**





























### **HOUSE FINCH**































### **AMERICAN GOLDFINCH**



































### **LESSER GOLDFINCH**

























### **NORTHERN CARDINAL**

































### **BLACK-HEADED GROSBEAK**































### **CACTUS WREN**





























### **ROCK WREN**



### **HOUSE WREN**

































### **BLACK TAILED GNATCATCHER**



#### **VERDIN**



### YELLOW RUMPED WARBLER





























### **NORTHERN MOCKINGBIRD**































## **PHAINOPEPLA**















































### **AMERICAN KESTREL**

































### **RED TAILED HAWK**



































**HARRIS HAWK** 































### **COOPERS HAWK**





























### **PEREGRINE FALCON**































### **PEACH FACED LOVEBIRD**





























### NORTHERN FLICKER































## RED SHAFTED FLICKER































### **CHIPPING SPARROW**



























### **TURKEY VULTURE**





































### WHITE CROWNED SPARROW