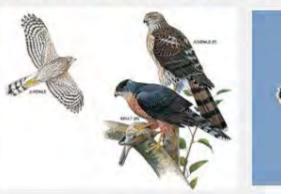

**AMERICAN GOLDFINCH**



































### **LESSER GOLDFINCH**

























### **NORTHERN CARDINAL**

































### **BLACK-HEADED GROSBEAK**































### **CACTUS WREN**





























### **ROCK WREN**



### **HOUSE WREN**

































### **BLACK TAILED GNATCATCHER**



#### **VERDIN**



### YELLOW RUMPED WARBLER





























### **NORTHERN MOCKINGBIRD**































## **PHAINOPEPLA**















































### **AMERICAN KESTREL**

































### **RED TAILED HAWK**



































**HARRIS HAWK** 































### **COOPERS HAWK**





























### **PEREGRINE FALCON**































### **PEACH FACED LOVEBIRD**





























### NORTHERN FLICKER































## RED SHAFTED FLICKER































### **CHIPPING SPARROW**



























### **TURKEY VULTURE**





































### WHITE CROWNED SPARROW





























### **OREGON JUNCO**

























### PINK SIDED JUNCO



### **HOUSE SPARROW**































### **LESSER NIGHTHAWK**



### **GILA WOODPECKER**

































## LADDERBACK WOODPECKER



































### **GREAT HORNED OWL**



# **BLACK PHOEBE**

































## **SAYS PHOEBE**































### **VIOLET