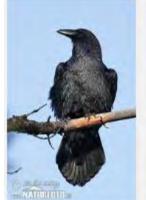

*BULLOCK'S ORIOLE**































Licensed under Creative Commons

### **HOODED ORIOLE**







































### **ALBERT'S TOWHEE**



### **SPOTTED TOWHEE**





























### **CURVE-BILLED THRASHER**

































# **ANNA'S HUMMINGBIRD**



























### **COSTA'S HUMMINGBIRD**



































## **BLACK-CHINNED HUMMINGBIRD**



## **GREAT BLUE HERON**





































## **MALLARD DUCK**































# **TEAL DUCK**





























## **CANADIAN GOOSE**































## **GREAT TAILED GRACKLE**



























## **WESTERN MEADOWLARK**































# **COMMON RAVEN**































# **AMERICAN CROW**

























### **BROWN HEADED COWBIRD**



## **BRONZED COWBIRD**





























### **AMERICAN ROBIN**



400 × 300 - nps.gov